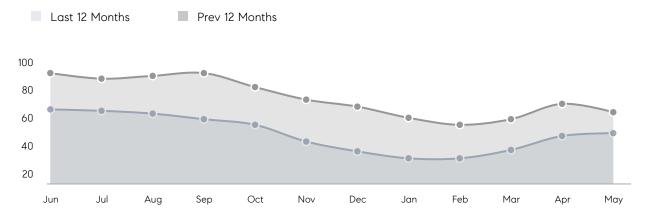

RACTS  NEW LISTINGS  AVERAGE DOM  % OF ASKING PRICE  AVERAGE DOM  % OF ASKING PRICE  AVERAGE SOLD PRICE  # OF CONTRACTS | AVERAGE DOM 15 % OF ASKING PRICE 104%  AVERAGE SOLD PRICE \$1,090,045 # OF CONTRACTS 24  NEW LISTINGS 30  AVERAGE DOM 15 % OF ASKING PRICE 104%  AVERAGE SOLD PRICE \$1,090,045 # OF CONTRACTS 22  NEW LISTINGS 30  AVERAGE DOM - % OF ASKING PRICE - AVERAGE SOLD PRICE - # OF CONTRACTS 2  # OF CONTRACTS 2  AVERAGE DOM - % OF ASKING PRICE - # OF CONTRACTS 2 | AVERAGE DOM 15 25  % OF ASKING PRICE 104% 102%  AVERAGE SOLD PRICE \$1,090,045 \$868,575  # OF CONTRACTS 24 34  NEW LISTINGS 30 35  AVERAGE DOM 15 25  % OF ASKING PRICE 104% 102%  AVERAGE SOLD PRICE \$1,090,045 \$868,575  # OF CONTRACTS 22 31  NEW LISTINGS 30 32  AVERAGE DOM |

# Warren

MAY 2022

### Monthly Inventory



### Contracts By Price Range



### Listings By Price Range



# COMPASS



Compass makes no representations or warranties, express or implied, with respect to future market conditions or prices of residential product at the time the subject property or any competitive property is complete and ready for occupancy or with respect to any report, study, finding, recommendation or other information provided by Compass herein. Moreover, no warranty, express or implied, is made or should be assumed regarding the accuracy, adequacy, completeness, legality, reliability, merchantability or fitness for a particular purpose of any information, in part or whole, contained herein. All material is presented with the understanding that Compass shall not be deemed to provide legal, accounting or other p