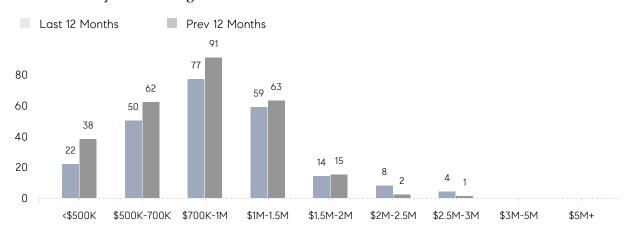

% OF ASKING PRICE  AVERAGE DOM  % OF ASKING PRICE  AVERAGE SOLD PRICE  # OF CONTRACTS | AVERAGE DOM 15 % OF ASKING PRICE 104%  AVERAGE SOLD PRICE \$1,090,045 # OF CONTRACTS 24  NEW LISTINGS 30  AVERAGE DOM 15 % OF ASKING PRICE 104%  AVERAGE SOLD PRICE \$1,090,045 # OF CONTRACTS 22  NEW LISTINGS 30  AVERAGE DOM - % OF ASKING PRICE - AVERAGE SOLD PRICE - # OF CONTRACTS 2  # OF CONTRACTS 2  AVERAGE DOM - % OF ASKING PRICE - # OF CONTRACTS 2 | AVERAGE DOM 15 25  % OF ASKING PRICE 104% 102%  AVERAGE SOLD PRICE \$1,090,045 \$868,575  # OF CONTRACTS 24 34  NEW LISTINGS 30 35  AVERAGE DOM 15 25  % OF ASKING PRICE 104% 102%  AVERAGE SOLD PRICE \$1,090,045 \$868,575  # OF CONTRACTS 22 31  NEW LISTINGS 30 32  AVERAGE DOM |

# Warren

MAY 2022

### Monthly Inventory



### Contracts By Price Range



### Listings By Price Range



# COMPASS



Compass makes no representations or warranties, express or implied, with respect to future market conditions or prices of residential product at the time the subject property or any competitive property is complete and ready for occupancy or with respect to any report, study, finding, recommendation or other information provided by Compass herein. Moreover, no warranty, express or implied, is made or should be assumed regarding the accuracy, adequacy, completeness, legality, reliability, merchantability or fitness for a particular purpose of any information, in part or whole, contained herein. All material is presented with the understanding that Compass shall not be deemed to provide legal, accounting or other professional services. This is no