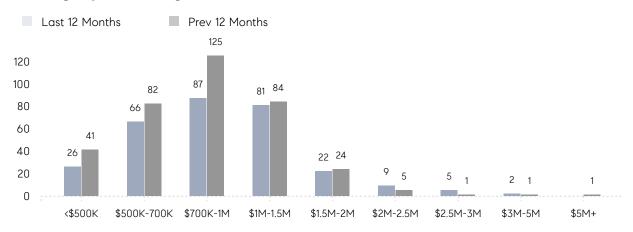

M  % OF ASKING PRICE  AVERAGE SOLD PRICE  # OF CONTRACTS | AVERAGE DOM 15 % OF ASKING PRICE 104%  AVERAGE SOLD PRICE \$1,090,045 # OF CONTRACTS 24  NEW LISTINGS 30  AVERAGE DOM 15 % OF ASKING PRICE 104%  AVERAGE SOLD PRICE \$1,090,045 # OF CONTRACTS 22  NEW LISTINGS 30  AVERAGE DOM - % OF ASKING PRICE - AVERAGE SOLD PRICE - # OF CONTRACTS 2  # OF CONTRACTS 2  AVERAGE DOM - % OF ASKING PRICE - # OF CONTRACTS 2 | AVERAGE DOM 15 25  % OF ASKING PRICE 104% 102%  AVERAGE SOLD PRICE \$1,090,045 \$868,575  # OF CONTRACTS 24 34  NEW LISTINGS 30 35  AVERAGE DOM 15 25  % OF ASKING PRICE 104% 102%  AVERAGE SOLD PRICE \$1,090,045 \$868,575  # OF CONTRACTS 22 31  NEW LISTINGS 30 32  AVERAGE DOM |

# Warren

MAY 2022

### Monthly Inventory



### Contracts By Price Range



### Listings By Price Range



# COMPASS



Compass makes no representations or warranties, express or implied, with respect to future market conditions or prices of residential product at the time the subject property or any competitive property is complete and ready for occupancy or with respect to any report, study, finding, recommendation or other information provided by Compass herein. Moreover, no warranty, express or implied, is made or should be assumed regarding the accuracy, adequacy, completeness, legality, reliability, merchantability or fitness for a particular purpose of any information, in part or whole, contained herein. All material is presented with the understanding that Compass shall not be deemed to provide legal, accounting or other professional services. This is not intended to solicit the purch