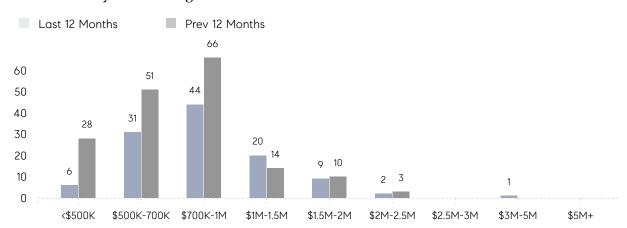

|
|                | AVERAGE SOLD PRICE | \$1,033,650 | \$721,050 | 43%       |
|                | # OF CONTRACTS     | 11          | 16        | -31%      |
|                | NEW LISTINGS       | 12          | 16        | -25%      |
| Condo/Co-op/TH | AVERAGE DOM        | -           | 155       | -         |
|                | % OF ASKING PRICE  | -           | 97%       |           |
|                | AVERAGE SOLD PRICE | -           | \$495,000 | -         |
|                | # OF CONTRACTS     | 2           | 2         | 0%        |
|                | NEW LISTINGS       | 3           | 2         | 50%       |
|                |                    |             |           |           |

# Tewksbury Township

MAY 2022

### Monthly Inventory



### Contracts By Price Range



### Listings By Price Range



# COMPASS



Compass makes no representations or warranties, express or implied, with respect to future market conditions or prices of residential product at the time the subject property or any competitive property is complete and ready for occupancy or with respect to any report, study, finding, recommendation or other information provided by Compass herein. Moreover, no warranty, express or implied, is made or should be assumed regarding the accuracy, adequacy, completeness, legality, reliability, merchantability or fitness for a particular purpose of any information, in part or whole, contained herein. All material is presented with the understanding that Compass shall not be deemed to provide legal, accounting or other professional services. This is no