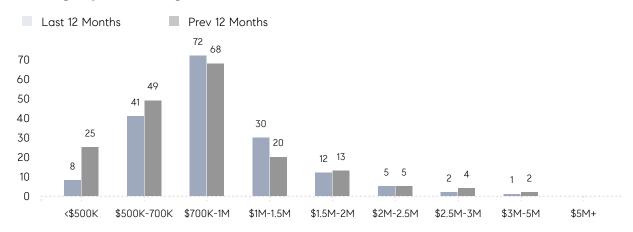

ERAGE SOLD PRICE | \$1,033,650 | \$721,050 | 43%       |
|                | # OF CONTRACTS     | 11          | 16        | -31%      |
|                | NEW LISTINGS       | 12          | 16        | -25%      |
| Condo/Co-op/TH | AVERAGE DOM        | -           | 155       | -         |
|                | % OF ASKING PRICE  | -           | 97%       |           |
|                | AVERAGE SOLD PRICE | -           | \$495,000 | -         |
|                | # OF CONTRACTS     | 2           | 2         | 0%        |
|                | NEW LISTINGS       | 3           | 2         | 50%       |
|                |                    |             |           |           |

# Tewksbury Township

MAY 2022

### Monthly Inventory



### Contracts By Price Range



### Listings By Price Range



# COMPASS



Compass makes no representations or warranties, express or implied, with respect to future market conditions or prices of residential product at the time the subject property or any competitive property is complete and ready for occupancy or with respect to any report, study, finding, recommendation or other information provided by Compass herein. Moreover, no warranty, express or implied, is made or should be assumed regarding the accuracy, adequacy, completeness, legality, reliability, merchantability or fitness for a particular purpose of any information, in part or whole, contained herein. All material is presented with the understanding that Compass shall not be deemed to provide legal, accounting or other professional services. This is not intended to solicit the purch