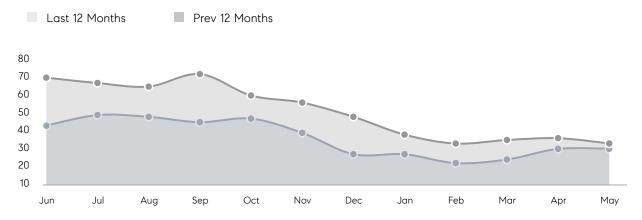

| 103%        | 101%      |           |
|                | AVERAGE SOLD PRICE | \$1,033,650 | \$721,050 | 43%       |
|                | # OF CONTRACTS     | 11          | 16        | -31%      |
|                | NEW LISTINGS       | 12          | 16        | -25%      |
| Condo/Co-op/TH | AVERAGE DOM        | -           | 155       | -         |
|                | % OF ASKING PRICE  | -           | 97%       |           |
|                | AVERAGE SOLD PRICE | -           | \$495,000 | -         |
|                | # OF CONTRACTS     | 2           | 2         | 0%        |
|                | NEW LISTINGS       | 3           | 2         | 50%       |
|                |                    |             |           |           |

# Tewksbury Township

MAY 2022

### Monthly Inventory



### Contracts By Price Range



### Listings By Price Range



# COMPASS



Compass makes no representations or warranties, express or implied, with respect to future market conditions or prices of residential product at the time the subject property or any competitive property is complete and ready for occupancy or with respect to any report, study, finding, recommendation or other information provided by Compass herein. Moreover, no warranty, express or implied, is made or should be assumed regarding the accuracy, adequacy, completeness, legality, reliability, merchantability or fitness for a particular purpose of any information, in part or whole, contained herein. All material is presented with the understanding that Compass shall not be deemed to provide legal, accounting or other p