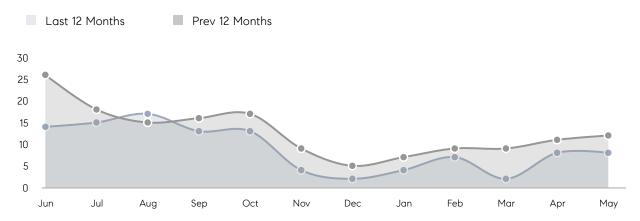

|
| Houses         | AVERAGE DOM        | 24        | 14        | 71%      |
|                | % OF ASKING PRICE  | 100%      | 100%      |          |
|                | AVERAGE SOLD PRICE | \$720,000 | \$868,000 | -17%     |
|                | # OF CONTRACTS     | 7         | 8         | -12%     |
|                | NEW LISTINGS       | 8         | 6         | 33%      |
| Condo/Co-op/TH | AVERAGE DOM        | 20        | 46        | -57%     |
|                | % OF ASKING PRICE  | 101%      | 106%      |          |
|                | AVERAGE SOLD PRICE | \$554,500 | \$613,667 | -10%     |
|                | # OF CONTRACTS     | 2         | 1         | 100%     |
|                | NEW LISTINGS       | 1         | 5         | -80%     |

# Roseland

MAY 2022

### Monthly Inventory



### Contracts By Price Range



### Listings By Price Range



# COMPASS



Compass makes no representations or warranties, express or implied, with respect to future market conditions or prices of residential product at the time the subject property or any competitive property is complete and ready for occupancy or with respect to any report, study, finding, recommendation or other information provided by Compass herein. Moreover, no warranty, express or implied, is made or should be assumed regarding the accuracy, adequacy, completeness, legality, reliability, merchantability or fitness for a particular purpose of any information, in part or whole, contained herein. All material is presented with the understanding that Compass shall not be deemed to provide legal, accounting or other p