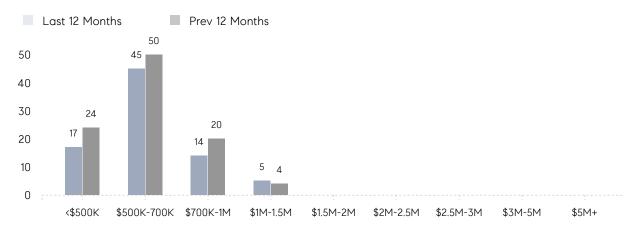

OM        | 24        | 14        | 71%      |
|                | % OF ASKING PRICE  | 100%      | 100%      |          |
|                | AVERAGE SOLD PRICE | \$720,000 | \$868,000 | -17%     |
|                | # OF CONTRACTS     | 7         | 8         | -12%     |
|                | NEW LISTINGS       | 8         | 6         | 33%      |
| Condo/Co-op/TH | AVERAGE DOM        | 20        | 46        | -57%     |
|                | % OF ASKING PRICE  | 101%      | 106%      |          |
|                | AVERAGE SOLD PRICE | \$554,500 | \$613,667 | -10%     |
|                | # OF CONTRACTS     | 2         | 1         | 100%     |
|                | NEW LISTINGS       | 1         | 5         | -80%     |

# Roseland

MAY 2022

### Monthly Inventory



### Contracts By Price Range



### Listings By Price Range



# COMPASS



Compass makes no representations or warranties, express or implied, with respect to future market conditions or prices of residential product at the time the subject property or any competitive property is complete and ready for occupancy or with respect to any report, study, finding, recommendation or other information provided by Compass herein. Moreover, no warranty, express or implied, is made or should be assumed regarding the accuracy, adequacy, completeness, legality, reliability, merchantability or fitness for a particular purpose of any information, in part or whole, contained herein. All material is presented with the understanding that Compass shall not be deemed to provide legal, accounting or other professional services. This is no