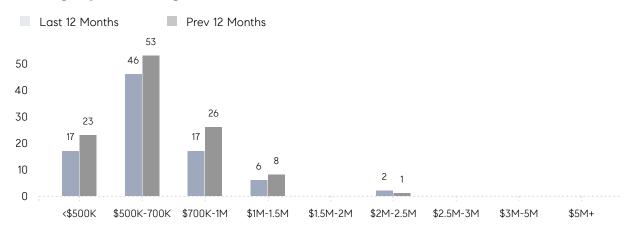

| 71%      |
|                | % OF ASKING PRICE  | 100%      | 100%      |          |
|                | AVERAGE SOLD PRICE | \$720,000 | \$868,000 | -17%     |
|                | # OF CONTRACTS     | 7         | 8         | -12%     |
|                | NEW LISTINGS       | 8         | 6         | 33%      |
| Condo/Co-op/TH | AVERAGE DOM        | 20        | 46        | -57%     |
|                | % OF ASKING PRICE  | 101%      | 106%      |          |
|                | AVERAGE SOLD PRICE | \$554,500 | \$613,667 | -10%     |
|                | # OF CONTRACTS     | 2         | 1         | 100%     |
|                | NEW LISTINGS       | 1         | 5         | -80%     |

# Roseland

MAY 2022

### Monthly Inventory



### Contracts By Price Range



### Listings By Price Range



# COMPASS



Compass makes no representations or warranties, express or implied, with respect to future market conditions or prices of residential product at the time the subject property or any competitive property is complete and ready for occupancy or with respect to any report, study, finding, recommendation or other information provided by Compass herein. Moreover, no warranty, express or implied, is made or should be assumed regarding the accuracy, adequacy, completeness, legality, reliability, merchantability or fitness for a particular purpose of any information, in part or whole, contained herein. All material is presented with the understanding that Compass shall not be deemed to provide legal, accounting or other professional services. This is not intended to solicit the purch