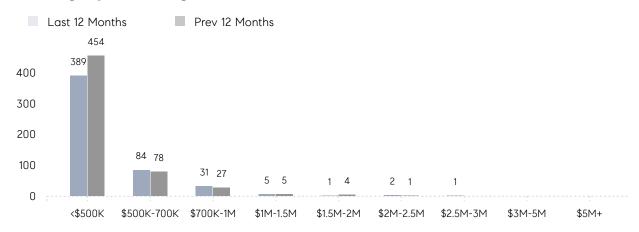

|          |
|                | AVERAGE SOLD PRICE | \$449,654 | \$489,435 | -8%      |
|                | # OF CONTRACTS     | 24        | 31        | -23%     |
|                | NEW LISTINGS       | 36        | 52        | -31%     |
| Condo/Co-op/TH | AVERAGE DOM        | 16        | 22        | -27%     |
|                | % OF ASKING PRICE  | 105%      | 101%      |          |
|                | AVERAGE SOLD PRICE | \$445,415 | \$317,042 | 40%      |
|                | # OF CONTRACTS     | 16        | 10        | 60%      |
|                | NEW LISTINGS       | 11        | 10        | 10%      |
|                |                    |           |           |          |

# Rockaway

MAY 2022

### Monthly Inventory





### Contracts By Price Range



### Listings By Price Range



# COMPASS



Compass makes no representations or warranties, express or implied, with respect to future market conditions or prices of residential product at the time the subject property or any competitive property is complete and ready for occupancy or with respect to any report, study, finding, recommendation or other information provided by Compass herein. Moreover, no warranty, express or implied, is made or should be assumed regarding the accuracy, adequacy, completeness, legality, reliability, merchantability or fitness for a particular purpose of any information, in part or whole, contained herein. All material is presented with the understanding that Compass shall not be deemed to provide legal, accounting or other professional services. This is not intended to solicit the purch