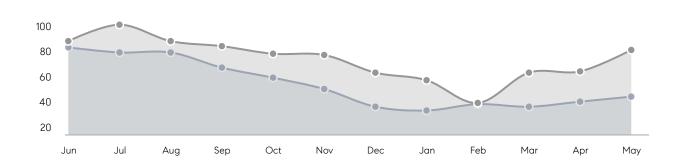

|
|                | % OF ASKING PRICE  | 101%      | 105%      |          |
|                | AVERAGE SOLD PRICE | \$449,654 | \$489,435 | -8%      |
|                | # OF CONTRACTS     | 24        | 31        | -23%     |
|                | NEW LISTINGS       | 36        | 52        | -31%     |
| Condo/Co-op/TH | AVERAGE DOM        | 16        | 22        | -27%     |
|                | % OF ASKING PRICE  | 105%      | 101%      |          |
|                | AVERAGE SOLD PRICE | \$445,415 | \$317,042 | 40%      |
|                | # OF CONTRACTS     | 16        | 10        | 60%      |
|                | NEW LISTINGS       | 11        | 10        | 10%      |
|                |                    |           |           |          |

# Rockaway

MAY 2022

### Monthly Inventory





### Contracts By Price Range



### Listings By Price Range



# COMPASS



Compass makes no representations or warranties, express or implied, with respect to future market conditions or prices of residential product at the time the subject property or any competitive property is complete and ready for occupancy or with respect to any report, study, finding, recommendation or other information provided by Compass herein. Moreover, no warranty, express or implied, is made or should be assumed regarding the accuracy, adequacy, completeness, legality, reliability, merchantability or fitness for a particular purpose of any information, in part or whole, contained herein. All material is presented with the understanding that Compass shall not be deemed to provide legal, accounting or other p