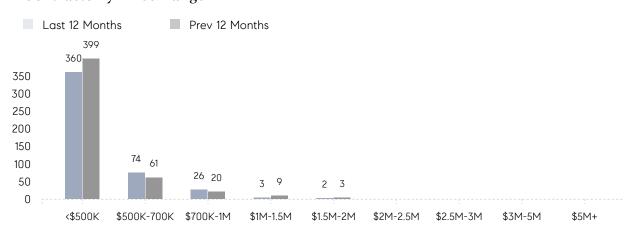

PRICE  | 101%      | 105%      |          |
|                | AVERAGE SOLD PRICE | \$449,654 | \$489,435 | -8%      |
|                | # OF CONTRACTS     | 24        | 31        | -23%     |
|                | NEW LISTINGS       | 36        | 52        | -31%     |
| Condo/Co-op/TH | AVERAGE DOM        | 16        | 22        | -27%     |
|                | % OF ASKING PRICE  | 105%      | 101%      |          |
|                | AVERAGE SOLD PRICE | \$445,415 | \$317,042 | 40%      |
|                | # OF CONTRACTS     | 16        | 10        | 60%      |
|                | NEW LISTINGS       | 11        | 10        | 10%      |
|                |                    |           |           |          |

# Rockaway

MAY 2022

### Monthly Inventory





### Contracts By Price Range



### Listings By Price Range



# COMPASS



Compass makes no representations or warranties, express or implied, with respect to future market conditions or prices of residential product at the time the subject property or any competitive property is complete and ready for occupancy or with respect to any report, study, finding, recommendation or other information provided by Compass herein. Moreover, no warranty, express or implied, is made or should be assumed regarding the accuracy, adequacy, completeness, legality, reliability, merchantability or fitness for a particular purpose of any information, in part or whole, contained herein. All material is presented with the understanding that Compass shall not be deemed to provide legal, accounting or other professional services. This is no