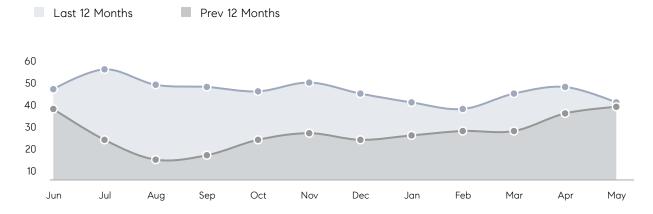

SKING PRICE  | 107%        | 100%      |          |
|                | AVERAGE SOLD PRICE | \$1,012,455 | \$736,618 | 37%      |
|                | # OF CONTRACTS     | 16          | 18        | -11%     |
|                | NEW LISTINGS       | 9           | 21        | -57%     |
| Condo/Co-op/TH | AVERAGE DOM        | 90          | 131       | -31%     |
|                | % OF ASKING PRICE  | 100%        | 95%       |          |
|                | AVERAGE SOLD PRICE | \$458,000   | \$388,667 | 18%      |
|                | # OF CONTRACTS     | 4           | 4         | 0%       |
|                | NEW LISTINGS       | 1           | 4         | -75%     |
|                |                    |             |           |          |

## River Vale

#### MAY 2022

#### Monthly Inventory





#### Contracts By Price Range



COMPASS

 $\sim$   $\sim$   $\sim$   $\sim$   $\sim$ / / / / / / / //// | | | | | / ------

Compass makes no representations or warranties, express or implied, with respect to future market conditions or prices of residential product at the time the subject property or any competitive property is complete and ready for occupancy or with respect to any report, study, finding, recommendation or other information provided by Compass herein. Moreover, no warranty, express or implied, is made or should be assumed regarding the accuracy, adequacy, completeness, legality, reliability, merchantability or fitness for a particular purpose of any information, in part or whole, contained herein. All material is presented with the understanding that Compass shall no