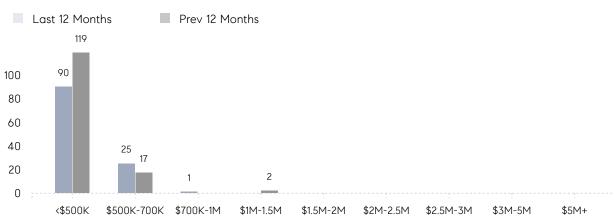

| 27%      |
|                | % OF ASKING PRICE  | 106%      | 107%      |          |
|                | AVERAGE SOLD PRICE | \$492,714 | \$435,200 | 13%      |
|                | # OF CONTRACTS     | 7         | 11        | -36%     |
|                | NEW LISTINGS       | 7         | 8         | -12%     |
| Condo/Co-op/TH | AVERAGE DOM        | 44        | 117       | -62%     |
|                | % OF ASKING PRICE  | 93%       | 97%       |          |
|                | AVERAGE SOLD PRICE | \$144,750 | \$225,000 | -36%     |
|                | # OF CONTRACTS     | 5         | 2         | 150%     |
|                | NEW LISTINGS       | 4         | 1         | 300%     |

Compass New Jersey Monthly Market Insights

# **Ridgefield** Park

MAY 2022

#### Monthly Inventory





#### Contracts By Price Range

#### Listings By Price Range



COMPASS

 $\sim$   $\sim$   $\sim$   $\sim$   $\sim$ / / / / / / / //// | | | | | / ------

Compass makes no representations or warranties, express or implied, with respect to future market conditions or prices of residential product at the time the subject property or any competitive property is complete and ready for occupancy or with respect to any report, study, finding, recommendation or other information provided by Compass herein. Moreover, no warranty, express or implied, is made or should be assumed regarding the accuracy, adequacy, completeness, legality, reliability, merchantability or fitness for a particular purpose of any information, in part or whole, contained herein. All material is presented with the underst