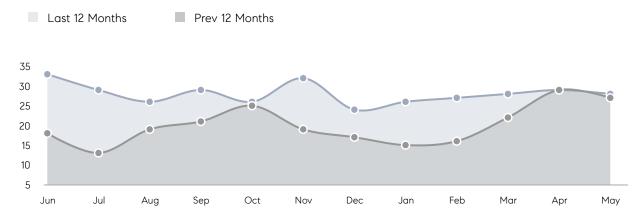

11        | 27%      |
|                | % OF ASKING PRICE  | 106%      | 107%      |          |
|                | AVERAGE SOLD PRICE | \$492,714 | \$435,200 | 13%      |
|                | # OF CONTRACTS     | 7         | 11        | -36%     |
|                | NEW LISTINGS       | 7         | 8         | -12%     |
| Condo/Co-op/TH | AVERAGE DOM        | 44        | 117       | -62%     |
|                | % OF ASKING PRICE  | 93%       | 97%       |          |
|                | AVERAGE SOLD PRICE | \$144,750 | \$225,000 | -36%     |
|                | # OF CONTRACTS     | 5         | 2         | 150%     |
|                | NEW LISTINGS       | 4         | 1         | 300%     |

Compass New Jersey Monthly Market Insights

# **Ridgefield** Park

MAY 2022

#### Monthly Inventory





#### Contracts By Price Range

#### Listings By Price Range



COMPASS

 $\sim$   $\sim$   $\sim$   $\sim$   $\sim$ / / / / / / / //// | | | | | / ------

Compass makes no representations or warranties, express or implied, with respect to future market conditions or prices of residential product at the time the subject property or any competitive property is complete and ready for occupancy or with respect to any report, study, finding, recommendation or other information provided by Compass herein. Moreover, no warranty, express or implied, is made or should be assumed regarding the accuracy, adequacy, completeness, legality, reliability, merchantability or fitness for a particular purpose of any information, in part or whole, contained herein. All material is presented with the under