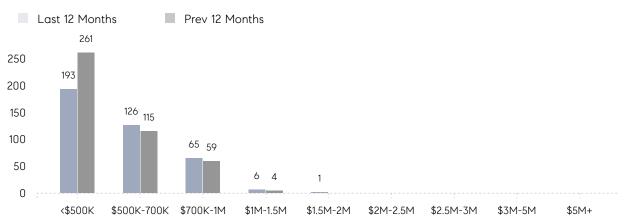

102%      |          |
|                | AVERAGE SOLD PRICE | \$697,750 | \$501,389 | 39%      |
|                | # OF CONTRACTS     | 33        | 30        | 10%      |
|                | NEW LISTINGS       | 41        | 32        | 28%      |
| Condo/Co-op/TH | AVERAGE DOM        | 18        | 20        | -10%     |
|                | % OF ASKING PRICE  | 107%      | 100%      |          |
|                | AVERAGE SOLD PRICE | \$317,346 | \$241,813 | 31%      |
|                | # OF CONTRACTS     | 6         | 16        | -62%     |
|                | NEW LISTINGS       | 9         | 13        | -31%     |
|                |                    |           |           |          |

Compass New Jersey Monthly Market Insights

# Raritan Township

MAY 2022

#### Monthly Inventory





#### Contracts By Price Range

### Listings By Price Range



COMPASS

 $\sim$   $\sim$   $\sim$   $\sim$   $\sim$ / / / / / / / //// | | | | | / ------

Compass makes no representations or warranties, express or implied, with respect to future market conditions or prices of residential product at the time the subject property or any competitive property is complete and ready for occupancy or with respect to any report, study, finding, recommendation or other information provided by Compass herein. Moreover, no warranty, express or implied, is made or should be assumed regarding the accuracy, adequacy, completeness, legality, reliability, merchantability or fitness for a particular purpose of any information, in part or whole, contained herein. All material is presented with the understa