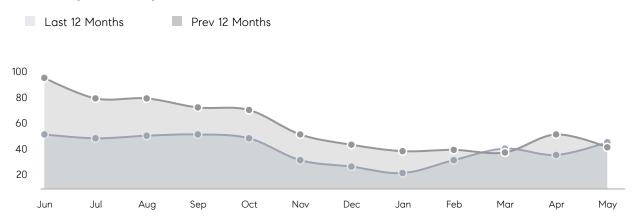

| 102%      |          |
|                | AVERAGE SOLD PRICE | \$697,750 | \$501,389 | 39%      |
|                | # OF CONTRACTS     | 33        | 30        | 10%      |
|                | NEW LISTINGS       | 41        | 32        | 28%      |
| Condo/Co-op/TH | AVERAGE DOM        | 18        | 20        | -10%     |
|                | % OF ASKING PRICE  | 107%      | 100%      |          |
|                | AVERAGE SOLD PRICE | \$317,346 | \$241,813 | 31%      |
|                | # OF CONTRACTS     | 6         | 16        | -62%     |
|                | NEW LISTINGS       | 9         | 13        | -31%     |
|                |                    |           |           |          |

Compass New Jersey Monthly Market Insights

# Raritan Township

MAY 2022

#### Monthly Inventory





#### Contracts By Price Range

### Listings By Price Range



COMPASS

 $\sim$   $\sim$   $\sim$   $\sim$   $\sim$ / / / / / / / //// | | | | | / ------

Compass makes no representations or warranties, express or implied, with respect to future market conditions or prices of residential product at the time the subject property or any competitive property is complete and ready for occupancy or with respect to any report, study, finding, recommendation or other information provided by Compass herein. Moreover, no warranty, express or implied, is made or should be assumed regarding the accuracy, adequacy, completeness, legality, reliability, merchantability or fitness for a particular purpose of any information, in part or whole, contained herein. All material is presented with the unders