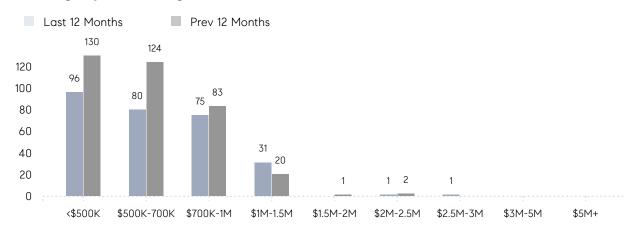

%     |
|                | % OF ASKING PRICE  | 104%      | 102%      |          |
|                | AVERAGE SOLD PRICE | \$872,727 | \$761,969 | 15%      |
|                | # OF CONTRACTS     | 21        | 31        | -32%     |
|                | NEW LISTINGS       | 24        | 16        | 50%      |
| Condo/Co-op/TH | AVERAGE DOM        | 11        | 56        | -80%     |
|                | % OF ASKING PRICE  | 106%      | 97%       |          |
|                | AVERAGE SOLD PRICE | \$478,500 | \$431,680 | 11%      |
|                | # OF CONTRACTS     | 12        | 13        | -8%      |
|                | NEW LISTINGS       | 11        | 8         | 38%      |

# Ramsey

MAY 2022

### Monthly Inventory



Nov

May

### Contracts By Price Range



### Listings By Price Range



# COMPASS



Compass makes no representations or warranties, express or implied, with respect to future market conditions or prices of residential product at the time the subject property or any competitive property is complete and ready for occupancy or with respect to any report, study, finding, recommendation or other information provided by Compass herein. Moreover, no warranty, express or implied, is made or should be assumed regarding the accuracy, adequacy, completeness, legality, reliability, merchantability or fitness for a particular purpose of any information, in part or whole, contained herein. All material is presented with the understanding that Compass shall not be deemed to provide legal, accounting or other professional services. This is not intended to solicit the purch