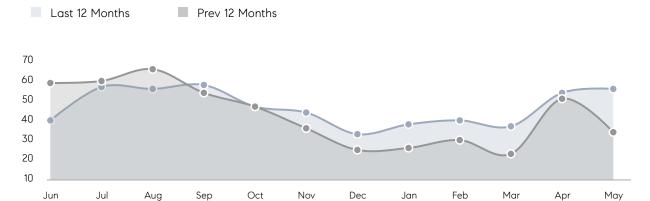

|
| Houses         | AVERAGE DOM        | 13        | 33        | -61%     |
|                | % OF ASKING PRICE  | 104%      | 102%      |          |
|                | AVERAGE SOLD PRICE | \$872,727 | \$761,969 | 15%      |
|                | # OF CONTRACTS     | 21        | 31        | -32%     |
|                | NEW LISTINGS       | 24        | 16        | 50%      |
| Condo/Co-op/TH | AVERAGE DOM        | 11        | 56        | -80%     |
|                | % OF ASKING PRICE  | 106%      | 97%       |          |
|                | AVERAGE SOLD PRICE | \$478,500 | \$431,680 | 11%      |
|                | # OF CONTRACTS     | 12        | 13        | -8%      |
|                | NEW LISTINGS       | 11        | 8         | 38%      |

# Ramsey

MAY 2022

### Monthly Inventory



Nov

May

### Contracts By Price Range



### Listings By Price Range



# COMPASS



Compass makes no representations or warranties, express or implied, with respect to future market conditions or prices of residential product at the time the subject property or any competitive property is complete and ready for occupancy or with respect to any report, study, finding, recommendation or other information provided by Compass herein. Moreover, no warranty, express or implied, is made or should be assumed regarding the accuracy, adequacy, completeness, legality, reliability, merchantability or fitness for a particular purpose of any information, in part or whole, contained herein. All material is presented with the understanding that Compass shall not be deemed to provide legal, accounting