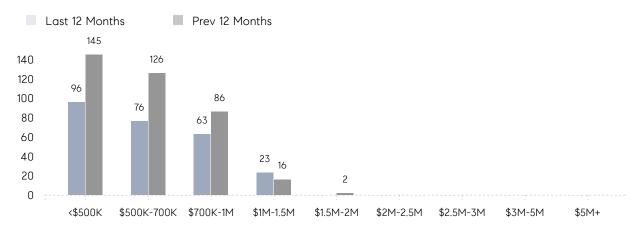

| 13        | 33        | -61%     |
|                | % OF ASKING PRICE  | 104%      | 102%      |          |
|                | AVERAGE SOLD PRICE | \$872,727 | \$761,969 | 15%      |
|                | # OF CONTRACTS     | 21        | 31        | -32%     |
|                | NEW LISTINGS       | 24        | 16        | 50%      |
| Condo/Co-op/TH | AVERAGE DOM        | 11        | 56        | -80%     |
|                | % OF ASKING PRICE  | 106%      | 97%       |          |
|                | AVERAGE SOLD PRICE | \$478,500 | \$431,680 | 11%      |
|                | # OF CONTRACTS     | 12        | 13        | -8%      |
|                | NEW LISTINGS       | 11        | 8         | 38%      |

# Ramsey

MAY 2022

### Monthly Inventory



Nov

May

### Contracts By Price Range



### Listings By Price Range



# COMPASS



Compass makes no representations or warranties, express or implied, with respect to future market conditions or prices of residential product at the time the subject property or any competitive property is complete and ready for occupancy or with respect to any report, study, finding, recommendation or other information provided by Compass herein. Moreover, no warranty, express or implied, is made or should be assumed regarding the accuracy, adequacy, completeness, legality, reliability, merchantability or fitness for a particular purpose of any information, in part or whole, contained herein. All material is presented with the understanding that Compass shall not be deemed to provide legal, accounting or other professional services. This is no