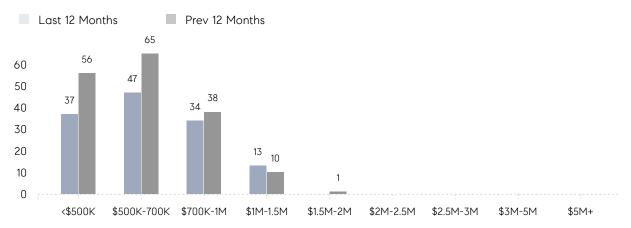

| % OF ASKING PRICE  | 101%      | 102%      |          |
|                | AVERAGE SOLD PRICE | \$715,938 | \$691,921 | 3%       |
|                | # OF CONTRACTS     | 6         | 13        | -54%     |
|                | NEW LISTINGS       | 10        | 12        | -17%     |
| Condo/Co-op/TH | AVERAGE DOM        | 10        | 5         | 100%     |
|                | % OF ASKING PRICE  | 104%      | 101%      |          |
|                | AVERAGE SOLD PRICE | \$774,000 | \$846,667 | -9%      |
|                | # OF CONTRACTS     | 2         | 3         | -33%     |
|                | NEW LISTINGS       | 5         | 1         | 400%     |
|                |                    |           |           |          |

# Park Ridge

MAY 2022

#### Monthly Inventory





### Contracts By Price Range

### Listings By Price Range



COMPASS

 $\sim$   $\sim$   $\sim$   $\sim$   $\sim$ / / / / / / / //// | | | | | / ------

Compass makes no representations or warranties, express or implied, with respect to future market conditions or prices of residential product at the time the subject property or any competitive property is complete and ready for occupancy or with respect to any report, study, finding, recommendation or other information provided by Compass herein. Moreover, no warranty, express or implied, is made or should be assumed regarding the accuracy, adequacy, completeness, legality, reliability, merchantability or fitness for a particular purpose of any information, in part or whole, contained herein. All material is presented with the understan