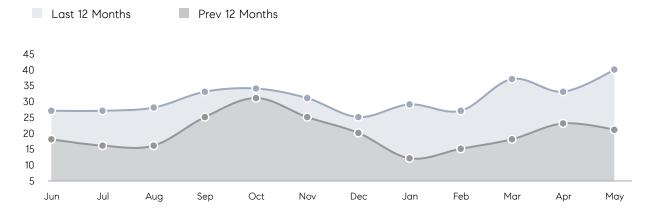

|                | % OF ASKING PRICE  | 101%      | 102%      |          |
|                | AVERAGE SOLD PRICE | \$715,938 | \$691,921 | 3%       |
|                | # OF CONTRACTS     | 6         | 13        | -54%     |
|                | NEW LISTINGS       | 10        | 12        | -17%     |
| Condo/Co-op/TH | AVERAGE DOM        | 10        | 5         | 100%     |
|                | % OF ASKING PRICE  | 104%      | 101%      |          |
|                | AVERAGE SOLD PRICE | \$774,000 | \$846,667 | -9%      |
|                | # OF CONTRACTS     | 2         | 3         | -33%     |
|                | NEW LISTINGS       | 5         | 1         | 400%     |
|                |                    |           |           |          |

# Park Ridge

MAY 2022

#### Monthly Inventory





### Contracts By Price Range

### Listings By Price Range



COMPASS

 $\sim$   $\sim$   $\sim$   $\sim$   $\sim$ / / / / / / / //// | | | | | / ------

Compass makes no representations or warranties, express or implied, with respect to future market conditions or prices of residential product at the time the subject property or any competitive property is complete and ready for occupancy or with respect to any report, study, finding, recommendation or other information provided by Compass herein. Moreover, no warranty, express or implied, is made or should be assumed regarding the accuracy, adequacy, completeness, legality, reliability, merchantability or fitness for a particular purpose of any information, in part or whole, contained herein. All material is presented with the underst