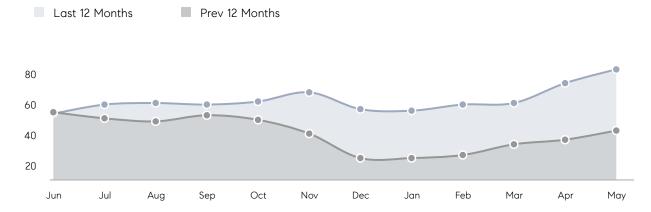

-40%     |
|                | % OF ASKING PRICE  | 100%        | 103%      |          |
|                | AVERAGE SOLD PRICE | \$1,157,588 | \$859,222 | 35%      |
|                | # OF CONTRACTS     | 30          | 21        | 43%      |
|                | NEW LISTINGS       | 36          | 29        | 24%      |
| Condo/Co-op/TH | AVERAGE DOM        | -           | -         | -        |
|                | % OF ASKING PRICE  | -           | -         |          |
|                | AVERAGE SOLD PRICE | -           | -         | -        |
|                | # OF CONTRACTS     | 2           | 3         | -33%     |
|                | NEW LISTINGS       | 1           | 1         | 0%       |

Compass New Jersey Monthly Market Insights

## Paramus

#### MAY 2022

#### Monthly Inventory





### Listings By Price Range

Contracts By Price Range



Sources: Garden State MLS, Hudson MLS, NJ MLS

COMPASS

 $\sim$   $\sim$   $\sim$   $\sim$   $\sim$ / / / / / / / //// | | | | | / ------

Compass makes no representations or warranties, express or implied, with respect to future market conditions or prices of residential product at the time the subject property or any competitive property is complete and ready for occupancy or with respect to any report, study, finding, recommendation or other information provided by Compass herein. Moreover, no warranty, express or implied, is made or should be assumed regarding the accuracy, adequacy, completeness, legality, reliability, merchantability or fitness for a particular purpose of any information, in part or whole, contained herein.