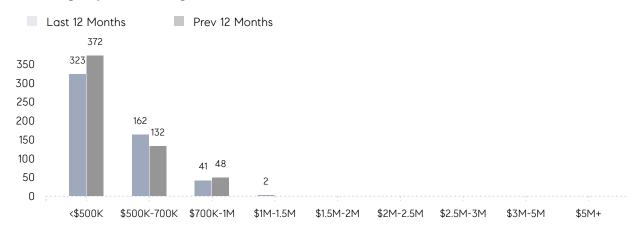

| -28%     |
|                | % OF ASKING PRICE  | 108%      | 102%      |          |
|                | AVERAGE SOLD PRICE | \$570,029 | \$504,091 | 13%      |
|                | # OF CONTRACTS     | 25        | 31        | -19%     |
|                | NEW LISTINGS       | 33        | 46        | -28%     |
| Condo/Co-op/TH | AVERAGE DOM        | 40        | 26        | 54%      |
|                | % OF ASKING PRICE  | 104%      | 99%       |          |
|                | AVERAGE SOLD PRICE | \$279,182 | \$316,162 | -12%     |
|                | # OF CONTRACTS     | 12        | 12        | 0%       |
|                | NEW LISTINGS       | 12        | 11        | 9%       |

# Nutley

MAY 2022

### Monthly Inventory



### Contracts By Price Range



### Listings By Price Range



# COMPASS



Compass makes no representations or warranties, express or implied, with respect to future market conditions or prices of residential product at the time the subject property or any competitive property is complete and ready for occupancy or with respect to any report, study, finding, recommendation or other information provided by Compass herein. Moreover, no warranty, express or implied, is made or should be assumed regarding the accuracy, adequacy, completeness, legality, reliability, merchantability or fitness for a particular purpose of any information, in part or whole, contained herein. All material is presented with the understanding that Compass shall not be deemed to provide legal, accounting or other professional services. This is not intended to solicit the purch