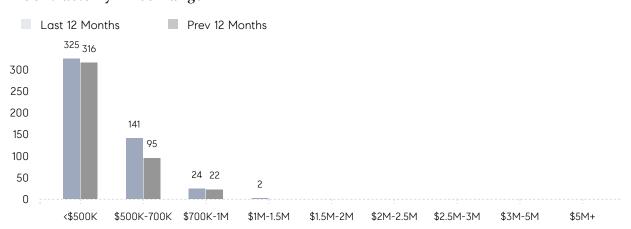

DOM        | 28        | 39        | -28%     |
|                | % OF ASKING PRICE  | 108%      | 102%      |          |
|                | AVERAGE SOLD PRICE | \$570,029 | \$504,091 | 13%      |
|                | # OF CONTRACTS     | 25        | 31        | -19%     |
|                | NEW LISTINGS       | 33        | 46        | -28%     |
| Condo/Co-op/TH | AVERAGE DOM        | 40        | 26        | 54%      |
|                | % OF ASKING PRICE  | 104%      | 99%       |          |
|                | AVERAGE SOLD PRICE | \$279,182 | \$316,162 | -12%     |
|                | # OF CONTRACTS     | 12        | 12        | 0%       |
|                | NEW LISTINGS       | 12        | 11        | 9%       |

# Nutley

MAY 2022

### Monthly Inventory



### Contracts By Price Range



### Listings By Price Range



# COMPASS



Compass makes no representations or warranties, express or implied, with respect to future market conditions or prices of residential product at the time the subject property or any competitive property is complete and ready for occupancy or with respect to any report, study, finding, recommendation or other information provided by Compass herein. Moreover, no warranty, express or implied, is made or should be assumed regarding the accuracy, adequacy, completeness, legality, reliability, merchantability or fitness for a particular purpose of any information, in part or whole, contained herein. All material is presented with the understanding that Compass shall not be deemed to provide legal, accounting or other professional services. This is no