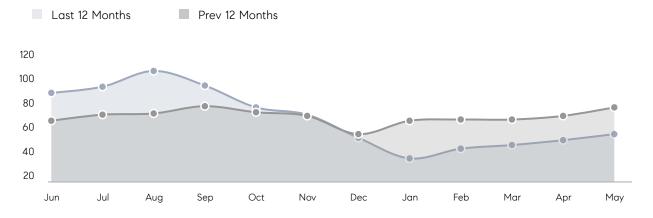

|
| Houses         | AVERAGE DOM        | 28        | 39        | -28%     |
|                | % OF ASKING PRICE  | 108%      | 102%      |          |
|                | AVERAGE SOLD PRICE | \$570,029 | \$504,091 | 13%      |
|                | # OF CONTRACTS     | 25        | 31        | -19%     |
|                | NEW LISTINGS       | 33        | 46        | -28%     |
| Condo/Co-op/TH | AVERAGE DOM        | 40        | 26        | 54%      |
|                | % OF ASKING PRICE  | 104%      | 99%       |          |
|                | AVERAGE SOLD PRICE | \$279,182 | \$316,162 | -12%     |
|                | # OF CONTRACTS     | 12        | 12        | 0%       |
|                | NEW LISTINGS       | 12        | 11        | 9%       |

# Nutley

MAY 2022

### Monthly Inventory



### Contracts By Price Range



### Listings By Price Range



# COMPASS



Compass makes no representations or warranties, express or implied, with respect to future market conditions or prices of residential product at the time the subject property or any competitive property is complete and ready for occupancy or with respect to any report, study, finding, recommendation or other information provided by Compass herein. Moreover, no warranty, express or implied, is made or should be assumed regarding the accuracy, adequacy, completeness, legality, reliability, merchantability or fitness for a particular purpose of any information, in part or whole, contained herein. All material is presented with the understanding that Compass shall not be deemed to provide legal, accounting or other p