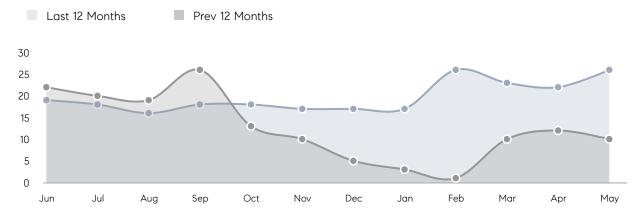

Houses         | AVERAGE DOM        | 16        | 20        | -20%     |
|                | % OF ASKING PRICE  | 105%      | 101%      |          |
|                | AVERAGE SOLD PRICE | \$754,722 | \$736,000 | 3%       |
|                | # OF CONTRACTS     | 8         | 10        | -20%     |
|                | NEW LISTINGS       | 12        | 5         | 140%     |
| Condo/Co-op/TH | AVERAGE DOM        | 24        | -         | -        |
|                | % OF ASKING PRICE  | 99%       | -         |          |
|                | AVERAGE SOLD PRICE | \$652,500 | -         | -        |
|                | # OF CONTRACTS     | 0         | 1         | 0%       |
|                | NEW LISTINGS       | 1         | 3         | -67%     |

## Norwood

#### MAY 2022

#### Monthly Inventory





#### Contracts By Price Range



Compass New Jersey Market Report

COMPASS

 $\sim$   $\sim$   $\sim$   $\sim$   $\sim$ / / / / / / / //// | | | | | / ------

Compass makes no representations or warranties, express or implied, with respect to future market conditions or prices of residential product at the time the subject property or any competitive property is complete and ready for occupancy or with respect to any report, study, finding, recommendation or other information provided by Compass herein. Moreover, no warranty, express or implied, is made or should be assumed regarding the accuracy, adequacy, completeness, legality, reliability, merchantability or fitness for a particular purpose of any information, in part or whole, contained herein. All material is presented with the u