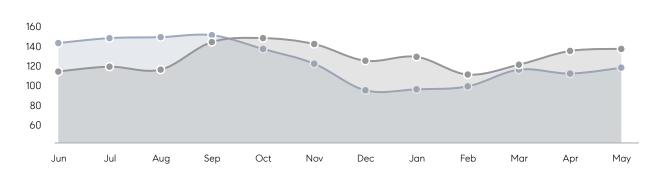

Houses         | AVERAGE DOM        | 46        | 32        | 44%      |
|                | % OF ASKING PRICE  | 99%       | 102%      |          |
|                | AVERAGE SOLD PRICE | \$627,200 | \$501,200 | 25%      |
|                | # OF CONTRACTS     | 4         | 11        | -64%     |
|                | NEW LISTINGS       | 10        | 15        | -33%     |
| Condo/Co-op/TH | AVERAGE DOM        | 33        | 61        | -46%     |
|                | % OF ASKING PRICE  | 101%      | 100%      |          |
|                | AVERAGE SOLD PRICE | \$387,913 | \$367,556 | 6%       |
|                | # OF CONTRACTS     | 23        | 32        | -28%     |
|                | NEW LISTINGS       | 40        | 44        | -9%      |

# North Bergen

MAY 2022

### Monthly Inventory





### Contracts By Price Range



### Listings By Price Range



# COMPASS



Compass makes no representations or warranties, express or implied, with respect to future market conditions or prices of residential product at the time the subject property or any competitive property is complete and ready for occupancy or with respect to any report, study, finding, recommendation or other information provided by Compass herein. Moreover, no warranty, express or implied, is made or should be assumed regarding the accuracy, adequacy, completeness, legality, reliability, merchantability or fitness for a particular purpose of any information, in part or whole, contained herein. All material is presented with the understanding that Compass shall not be deemed to provide legal, accounting or other p