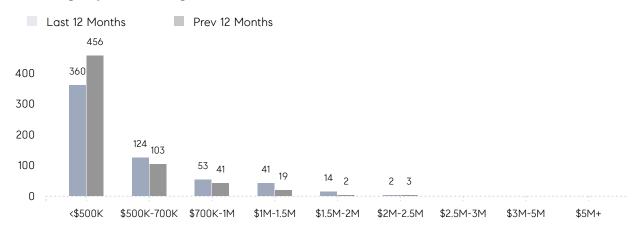

4%      |
|                | % OF ASKING PRICE  | 99%       | 102%      |          |
|                | AVERAGE SOLD PRICE | \$627,200 | \$501,200 | 25%      |
|                | # OF CONTRACTS     | 4         | 11        | -64%     |
|                | NEW LISTINGS       | 10        | 15        | -33%     |
| Condo/Co-op/TH | AVERAGE DOM        | 33        | 61        | -46%     |
|                | % OF ASKING PRICE  | 101%      | 100%      |          |
|                | AVERAGE SOLD PRICE | \$387,913 | \$367,556 | 6%       |
|                | # OF CONTRACTS     | 23        | 32        | -28%     |
|                | NEW LISTINGS       | 40        | 44        | -9%      |

# North Bergen

MAY 2022

### Monthly Inventory





### Contracts By Price Range



### Listings By Price Range



# COMPASS



Compass makes no representations or warranties, express or implied, with respect to future market conditions or prices of residential product at the time the subject property or any competitive property is complete and ready for occupancy or with respect to any report, study, finding, recommendation or other information provided by Compass herein. Moreover, no warranty, express or implied, is made or should be assumed regarding the accuracy, adequacy, completeness, legality, reliability, merchantability or fitness for a particular purpose of any information, in part or whole, contained herein. All material is presented with the understanding that Compass shall not be deemed to provide legal, accounting or other professional services. This is not intended to solicit the purch