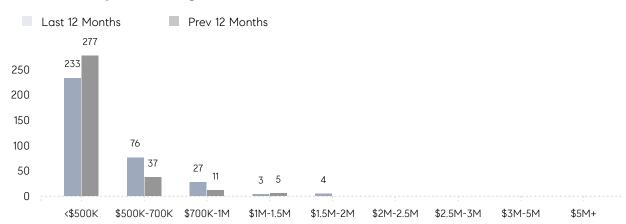

| 46        | 32        | 44%      |
|                | % OF ASKING PRICE  | 99%       | 102%      |          |
|                | AVERAGE SOLD PRICE | \$627,200 | \$501,200 | 25%      |
|                | # OF CONTRACTS     | 4         | 11        | -64%     |
|                | NEW LISTINGS       | 10        | 15        | -33%     |
| Condo/Co-op/TH | AVERAGE DOM        | 33        | 61        | -46%     |
|                | % OF ASKING PRICE  | 101%      | 100%      |          |
|                | AVERAGE SOLD PRICE | \$387,913 | \$367,556 | 6%       |
|                | # OF CONTRACTS     | 23        | 32        | -28%     |
|                | NEW LISTINGS       | 40        | 44        | -9%      |

# North Bergen

MAY 2022

### Monthly Inventory





### Contracts By Price Range



### Listings By Price Range



# COMPASS



Compass makes no representations or warranties, express or implied, with respect to future market conditions or prices of residential product at the time the subject property or any competitive property is complete and ready for occupancy or with respect to any report, study, finding, recommendation or other information provided by Compass herein. Moreover, no warranty, express or implied, is made or should be assumed regarding the accuracy, adequacy, completeness, legality, reliability, merchantability or fitness for a particular purpose of any information, in part or whole, contained herein. All material is presented with the understanding that Compass shall not be deemed to provide legal, accounting or other professional services. This is no