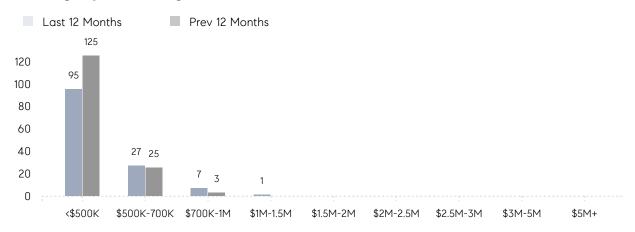

| AVERAGE SOLD PRICE | \$497,686  | \$405,948 | 23%       |
|                | # OF CONTRACTS     | 8          | 10        | -20%      |
|                | NEW LISTINGS       | 15         | 14        | 7%        |
| Condo/Co-op/TH | AVERAGE DOM        | -          | -         | -         |
|                | % OF ASKING PRICE  | -          | -         |           |
|                | AVERAGE SOLD PRICE | -          | -         | -         |
|                | # OF CONTRACTS     | 1          | 0         | 0%        |
|                | NEW LISTINGS       | 2          | 0         | 0%        |
|                |                    |            |           |           |

# North Arlington

MAY 2022

### Monthly Inventory



### Contracts By Price Range



### Listings By Price Range



# COMPASS



Compass makes no representations or warranties, express or implied, with respect to future market conditions or prices of residential product at the time the subject property or any competitive property is complete and ready for occupancy or with respect to any report, study, finding, recommendation or other information provided by Compass herein. Moreover, no warranty, express or implied, is made or should be assumed regarding the accuracy, adequacy, completeness, legality, reliability, merchantability or fitness for a particular purpose of any information, in part or whole, contained herein. All material is presented with the understanding that Compass shall not be deemed to provide legal, accounting or other professional services. This is not intended to solicit the purch