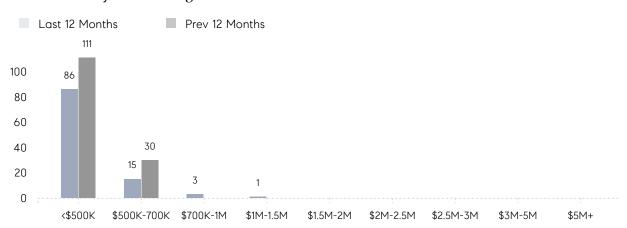

0%      |           |
|                | AVERAGE SOLD PRICE | \$497,686  | \$405,948 | 23%       |
|                | # OF CONTRACTS     | 8          | 10        | -20%      |
|                | NEW LISTINGS       | 15         | 14        | 7%        |
| Condo/Co-op/TH | AVERAGE DOM        | -          | -         | -         |
|                | % OF ASKING PRICE  | -          | -         |           |
|                | AVERAGE SOLD PRICE | -          | -         | -         |
|                | # OF CONTRACTS     | 1          | 0         | 0%        |
|                | NEW LISTINGS       | 2          | 0         | 0%        |
|                |                    |            |           |           |

# North Arlington

MAY 2022

### Monthly Inventory



### Contracts By Price Range



### Listings By Price Range



# COMPASS



Compass makes no representations or warranties, express or implied, with respect to future market conditions or prices of residential product at the time the subject property or any competitive property is complete and ready for occupancy or with respect to any report, study, finding, recommendation or other information provided by Compass herein. Moreover, no warranty, express or implied, is made or should be assumed regarding the accuracy, adequacy, completeness, legality, reliability, merchantability or fitness for a particular purpose of any information, in part or whole, contained herein. All material is presented with the understanding that Compass shall not be deemed to provide legal, accounting or other professional services. This is no