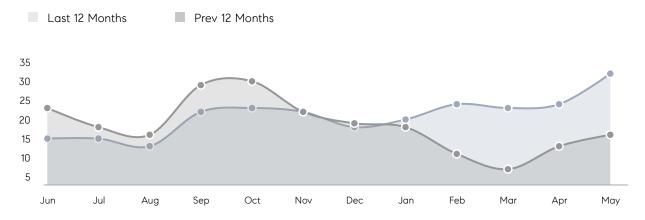

ASKING PRICE  | 105%       | 100%      |           |
|                | AVERAGE SOLD PRICE | \$497,686  | \$405,948 | 23%       |
|                | # OF CONTRACTS     | 8          | 10        | -20%      |
|                | NEW LISTINGS       | 15         | 14        | 7%        |
| Condo/Co-op/TH | AVERAGE DOM        | -          | -         | -         |
|                | % OF ASKING PRICE  | -          | -         |           |
|                | AVERAGE SOLD PRICE | -          | -         | -         |
|                | # OF CONTRACTS     | 1          | 0         | 0%        |
|                | NEW LISTINGS       | 2          | 0         | 0%        |
|                |                    |            |           |           |

# North Arlington

MAY 2022

### Monthly Inventory



### Contracts By Price Range



### Listings By Price Range



# COMPASS



Compass makes no representations or warranties, express or implied, with respect to future market conditions or prices of residential product at the time the subject property or any competitive property is complete and ready for occupancy or with respect to any report, study, finding, recommendation or other information provided by Compass herein. Moreover, no warranty, express or implied, is made or should be assumed regarding the accuracy, adequacy, completeness, legality, reliability, merchantability or fitness for a particular purpose of any information, in part or whole, contained herein. All material is presented with the understanding that Compass shall not be deemed to provide legal, accounting or other p