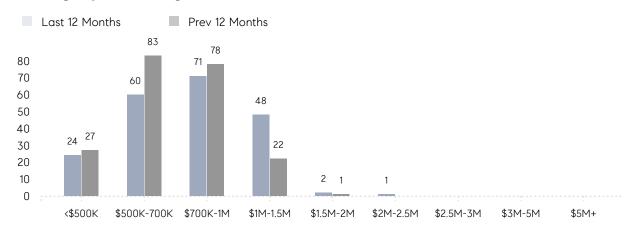

| -26%     |
|                | % OF ASKING PRICE  | 108%      | 105%      |          |
|                | AVERAGE SOLD PRICE | \$603,333 | \$869,000 | -31%     |
|                | # OF CONTRACTS     | 10        | 13        | -23%     |
|                | NEW LISTINGS       | 15        | 14        | 7%       |
| Condo/Co-op/TH | AVERAGE DOM        | 101       | 25        | 304%     |
|                | % OF ASKING PRICE  | 100%      | 99%       |          |
|                | AVERAGE SOLD PRICE | \$879,600 | \$608,857 | 44%      |
|                | # OF CONTRACTS     | 7         | 8         | -12%     |
|                | NEW LISTINGS       | 4         | 10        | -60%     |

# Montvale

MAY 2022

### Monthly Inventory



### Contracts By Price Range



### Listings By Price Range



# COMPASS



Compass makes no representations or warranties, express or implied, with respect to future market conditions or prices of residential product at the time the subject property or any competitive property is complete and ready for occupancy or with respect to any report, study, finding, recommendation or other information provided by Compass herein. Moreover, no warranty, express or implied, is made or should be assumed regarding the accuracy, adequacy, completeness, legality, reliability, merchantability or fitness for a particular purpose of any information, in part or whole, contained herein. All material is presented with the understanding that Compass shall not be deemed to provide legal, accounting or other professional services. This is not intended to solicit the purch