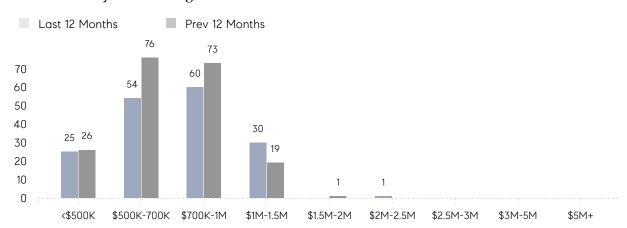

OM        | 14        | 19        | -26%     |
|                | % OF ASKING PRICE  | 108%      | 105%      |          |
|                | AVERAGE SOLD PRICE | \$603,333 | \$869,000 | -31%     |
|                | # OF CONTRACTS     | 10        | 13        | -23%     |
|                | NEW LISTINGS       | 15        | 14        | 7%       |
| Condo/Co-op/TH | AVERAGE DOM        | 101       | 25        | 304%     |
|                | % OF ASKING PRICE  | 100%      | 99%       |          |
|                | AVERAGE SOLD PRICE | \$879,600 | \$608,857 | 44%      |
|                | # OF CONTRACTS     | 7         | 8         | -12%     |
|                | NEW LISTINGS       | 4         | 10        | -60%     |

# Montvale

MAY 2022

### Monthly Inventory



### Contracts By Price Range



### Listings By Price Range



# COMPASS



Compass makes no representations or warranties, express or implied, with respect to future market conditions or prices of residential product at the time the subject property or any competitive property is complete and ready for occupancy or with respect to any report, study, finding, recommendation or other information provided by Compass herein. Moreover, no warranty, express or implied, is made or should be assumed regarding the accuracy, adequacy, completeness, legality, reliability, merchantability or fitness for a particular purpose of any information, in part or whole, contained herein. All material is presented with the understanding that Compass shall not be deemed to provide legal, accounting or other professional services. This is no