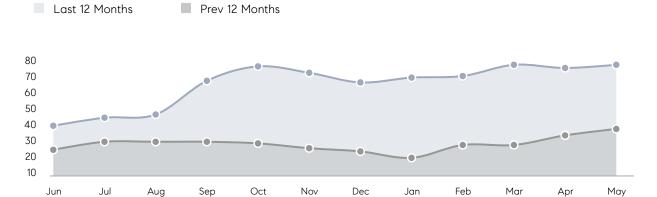

|
| Houses         | AVERAGE DOM        | 14        | 19        | -26%     |
|                | % OF ASKING PRICE  | 108%      | 105%      |          |
|                | AVERAGE SOLD PRICE | \$603,333 | \$869,000 | -31%     |
|                | # OF CONTRACTS     | 10        | 13        | -23%     |
|                | NEW LISTINGS       | 15        | 14        | 7%       |
| Condo/Co-op/TH | AVERAGE DOM        | 101       | 25        | 304%     |
|                | % OF ASKING PRICE  | 100%      | 99%       |          |
|                | AVERAGE SOLD PRICE | \$879,600 | \$608,857 | 44%      |
|                | # OF CONTRACTS     | 7         | 8         | -12%     |
|                | NEW LISTINGS       | 4         | 10        | -60%     |

# Montvale

MAY 2022

### Monthly Inventory



### Contracts By Price Range



### Listings By Price Range



# COMPASS



Compass makes no representations or warranties, express or implied, with respect to future market conditions or prices of residential product at the time the subject property or any competitive property is complete and ready for occupancy or with respect to any report, study, finding, recommendation or other information provided by Compass herein. Moreover, no warranty, express or implied, is made or should be assumed regarding the accuracy, adequacy, completeness, legality, reliability, merchantability or fitness for a particular purpose of any information, in part or whole, contained herein. All material is presented with the understanding that Compass shall not be deemed to provide legal, accounting or other p