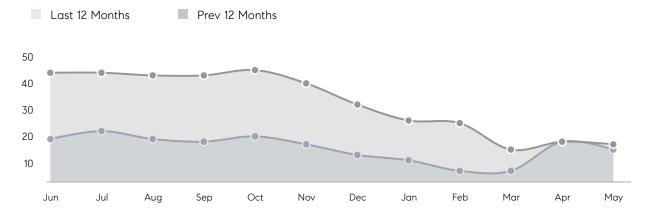

| 99%         |          |
|                | AVERAGE SOLD PRICE | \$1,108,500 | \$1,164,575 | -5%      |
|                | # OF CONTRACTS     | 5           | 7           | -29%     |
|                | NEW LISTINGS       | 4           | 9           | -56%     |
| Condo/Co-op/TH | AVERAGE DOM        | 10          | 12          | -17%     |
|                | % OF ASKING PRICE  | 115%        | 107%        |          |
|                | AVERAGE SOLD PRICE | \$402,500   | \$517,550   | -22%     |
|                | # OF CONTRACTS     | 3           | 2           | 50%      |
|                | NEW LISTINGS       | 2           | 0           | 0%       |
|                |                    |             |             |          |

# Mendham Borough

MAY 2022

#### Monthly Inventory





## Contracts By Price Range



### Listings By Price Range

COMPASS

 $\sim$   $\sim$   $\sim$   $\sim$   $\sim$ / / / / / / / //// | | | | | / ------

Compass makes no representations or warranties, express or implied, with respect to future market conditions or prices of residential product at the time the subject property or any competitive property is complete and ready for occupancy or with respect to any report, study, finding, recommendation or other information provided by Compass herein. Moreover, no warranty, express or implied, is made or should be assumed regarding the accuracy, adequacy, completeness, legality, reliability, merchantability or fitness for a particular purpose of any information, in part or whole, contained herein. All material is presented with the understa