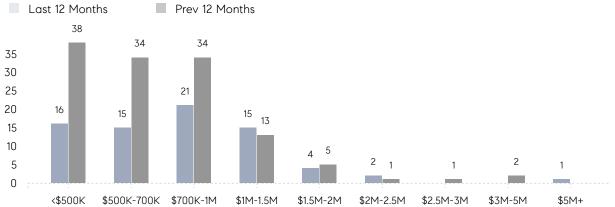

| 99%         |          |
|                | AVERAGE SOLD PRICE | \$1,108,500 | \$1,164,575 | -5%      |
|                | # OF CONTRACTS     | 5           | 7           | -29%     |
|                | NEW LISTINGS       | 4           | 9           | -56%     |
| Condo/Co-op/TH | AVERAGE DOM        | 10          | 12          | -17%     |
|                | % OF ASKING PRICE  | 115%        | 107%        |          |
|                | AVERAGE SOLD PRICE | \$402,500   | \$517,550   | -22%     |
|                | # OF CONTRACTS     | 3           | 2           | 50%      |
|                | NEW LISTINGS       | 2           | 0           | 0%       |
|                |                    |             |             |          |

# Mendham Borough

MAY 2022

#### Monthly Inventory





## Contracts By Price Range



### Listings By Price Range

COMPASS

 $\sim$   $\sim$   $\sim$   $\sim$   $\sim$ / / / / / / / //// | | | | | / ------

Compass makes no representations or warranties, express or implied, with respect to future market conditions or prices of residential product at the time the subject property or any competitive property is complete and ready for occupancy or with respect to any report, study, finding, recommendation or other information provided by Compass herein. Moreover, no warranty, express or implied, is made or should be assumed regarding the accuracy, adequacy, completeness, legality, reliability, merchantability or fitness for a particular purpose of any information, in part or whole, contained herein. All material is presented with the understand