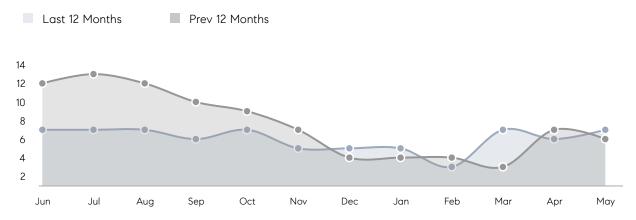

| % OF ASKING PRICE  | -        | 99%         |          |
|                | AVERAGE SOLD PRICE | -        | \$3,000,500 | -        |
|                | # OF CONTRACTS     | 2        | 2           | 0%       |
|                | NEW LISTINGS       | 3        | 1           | 200%     |
| Condo/Co-op/TH | AVERAGE DOM        | -        | -           | -        |
|                | % OF ASKING PRICE  | -        | -           |          |
|                | AVERAGE SOLD PRICE | -        | -           | -        |
|                | # OF CONTRACTS     | 0        | 0           | 0%       |
|                | NEW LISTINGS       | 0        | 0           | 0%       |
|                |                    |          |             |          |

# Mantoloking

MAY 2022

#### Monthly Inventory



#### Contracts By Price Range



#### Listings By Price Range



COMPASS

 $\sim$   $\sim$   $\sim$   $\sim$   $\sim$ / / / / / / / //// | | | | | / ------

Compass makes no representations or warranties, express or implied, with respect to future market conditions or prices of residential product at the time the subject property or any competitive property is complete and ready for occupancy or with respect to any report, study, finding, recommendation or other information provided by Compass herein. Moreover, no warranty, express or implied, is made or should be assumed regarding the accuracy, adequacy, completeness, legality, reliability, merchantability or fitness for a particular purpose of any information, in part or whole, contained herein. All material is presented with the under