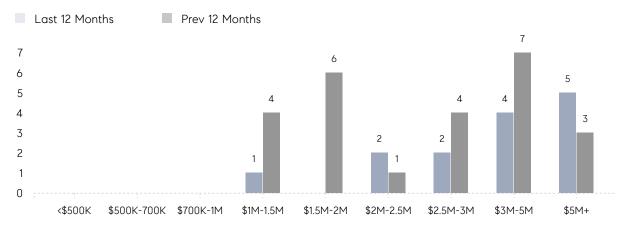

| 99%         |          |
|                | AVERAGE SOLD PRICE | -        | \$3,000,500 | -        |
|                | # OF CONTRACTS     | 2        | 2           | 0%       |
|                | NEW LISTINGS       | 3        | 1           | 200%     |
| Condo/Co-op/TH | AVERAGE DOM        | -        | -           | -        |
|                | % OF ASKING PRICE  | -        | -           |          |
|                | AVERAGE SOLD PRICE | -        | -           | -        |
|                | # OF CONTRACTS     | 0        | 0           | 0%       |
|                | NEW LISTINGS       | 0        | 0           | 0%       |
|                |                    |          |             |          |

# Mantoloking

MAY 2022

#### Monthly Inventory



#### Contracts By Price Range



#### Listings By Price Range



COMPASS

 $\sim$   $\sim$   $\sim$   $\sim$   $\sim$ / / / / / / / //// | | | | | / ------

Compass makes no representations or warranties, express or implied, with respect to future market conditions or prices of residential product at the time the subject property or any competitive property is complete and ready for occupancy or with respect to any report, study, finding, recommendation or other information provided by Compass herein. Moreover, no warranty, express or implied, is made or should be assumed regarding the accuracy, adequacy, completeness, legality, reliability, merchantability or fitness for a particular purpose of any information, in part or whole, contained herein. All material is presented with the understanding that Compass shall not b