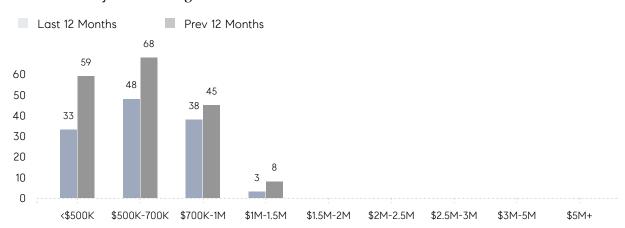

| 29        | 35        | -17%     |
|                | % OF ASKING PRICE  | 106%      | 100%      |          |
|                | AVERAGE SOLD PRICE | \$658,250 | \$710,769 | -7%      |
|                | # OF CONTRACTS     | 8         | 18        | -56%     |
|                | NEW LISTINGS       | 10        | 16        | -37%     |
| Condo/Co-op/TH | AVERAGE DOM        | 33        | 17        | 94%      |
|                | % OF ASKING PRICE  | 102%      | 104%      |          |
|                | AVERAGE SOLD PRICE | \$600,000 | \$395,625 | 52%      |
|                | # OF CONTRACTS     | 0         | 3         | 0%       |
|                | NEW LISTINGS       | 1         | 3         | -67%     |

# Long Hill

MAY 2022

### Monthly Inventory





### Contracts By Price Range



### Listings By Price Range



# COMPASS



Compass makes no representations or warranties, express or implied, with respect to future market conditions or prices of residential product at the time the subject property or any competitive property is complete and ready for occupancy or with respect to any report, study, finding, recommendation or other information provided by Compass herein. Moreover, no warranty, express or implied, is made or should be assumed regarding the accuracy, adequacy, completeness, legality, reliability, merchantability or fitness for a particular purpose of any information, in part or whole, contained herein. All material is presented with the understanding that Compass shall not be deemed to provide legal, accounting or other professional services. This is no