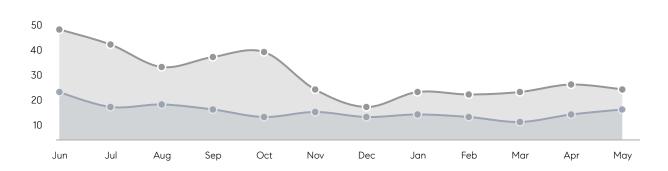

| Houses         | AVERAGE DOM        | 29        | 35        | -17%     |
|                | % OF ASKING PRICE  | 106%      | 100%      |          |
|                | AVERAGE SOLD PRICE | \$658,250 | \$710,769 | -7%      |
|                | # OF CONTRACTS     | 8         | 18        | -56%     |
|                | NEW LISTINGS       | 10        | 16        | -37%     |
| Condo/Co-op/TH | AVERAGE DOM        | 33        | 17        | 94%      |
|                | % OF ASKING PRICE  | 102%      | 104%      |          |
|                | AVERAGE SOLD PRICE | \$600,000 | \$395,625 | 52%      |
|                | # OF CONTRACTS     | 0         | 3         | 0%       |
|                | NEW LISTINGS       | 1         | 3         | -67%     |

# Long Hill

MAY 2022

### Monthly Inventory





### Contracts By Price Range



### Listings By Price Range



# COMPASS



Compass makes no representations or warranties, express or implied, with respect to future market conditions or prices of residential product at the time the subject property or any competitive property is complete and ready for occupancy or with respect to any report, study, finding, recommendation or other information provided by Compass herein. Moreover, no warranty, express or implied, is made or should be assumed regarding the accuracy, adequacy, completeness, legality, reliability, merchantability or fitness for a particular purpose of any information, in part or whole, contained herein. All material is presented with the understanding that Compass shall not be deemed to provide legal, accounting or other p