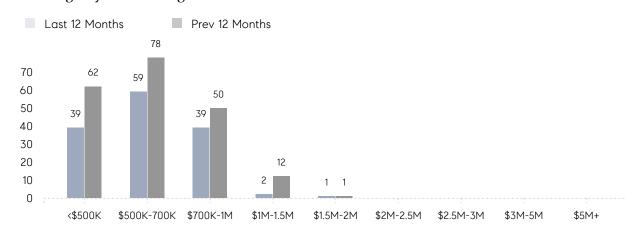

| -17%     |
|                | % OF ASKING PRICE  | 106%      | 100%      |          |
|                | AVERAGE SOLD PRICE | \$658,250 | \$710,769 | -7%      |
|                | # OF CONTRACTS     | 8         | 18        | -56%     |
|                | NEW LISTINGS       | 10        | 16        | -37%     |
| Condo/Co-op/TH | AVERAGE DOM        | 33        | 17        | 94%      |
|                | % OF ASKING PRICE  | 102%      | 104%      |          |
|                | AVERAGE SOLD PRICE | \$600,000 | \$395,625 | 52%      |
|                | # OF CONTRACTS     | 0         | 3         | 0%       |
|                | NEW LISTINGS       | 1         | 3         | -67%     |

# Long Hill

MAY 2022

### Monthly Inventory





### Contracts By Price Range



### Listings By Price Range



# COMPASS



Compass makes no representations or warranties, express or implied, with respect to future market conditions or prices of residential product at the time the subject property or any competitive property is complete and ready for occupancy or with respect to any report, study, finding, recommendation or other information provided by Compass herein. Moreover, no warranty, express or implied, is made or should be assumed regarding the accuracy, adequacy, completeness, legality, reliability, merchantability or fitness for a particular purpose of any information, in part or whole, contained herein. All material is presented with the understanding that Compass shall not be deemed to provide legal, accounting or other professional services. This is not intended to solicit the purch