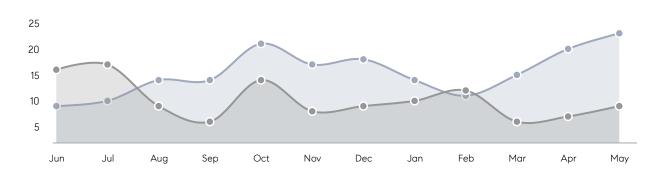

Houses         | AVERAGE DOM        | 53        | 68        | -22%     |
|                | % OF ASKING PRICE  | 98%       | 99%       |          |
|                | AVERAGE SOLD PRICE | \$431,750 | \$439,500 | -2%      |
|                | # OF CONTRACTS     | 6         | 7         | -14%     |
|                | NEW LISTINGS       | 7         | 6         | 17%      |
| Condo/Co-op/TH | AVERAGE DOM        | 17        | 26        | -35%     |
|                | % OF ASKING PRICE  | 112%      | 109%      |          |
|                | AVERAGE SOLD PRICE | \$280,000 | \$239,000 | 17%      |
|                | # OF CONTRACTS     | 4         | 3         | 33%      |
|                | NEW LISTINGS       | 4         | 5         | -20%     |

# Little Ferry

MAY 2022

### Monthly Inventory





### Contracts By Price Range



### Listings By Price Range



# COMPASS



Compass makes no representations or warranties, express or implied, with respect to future market conditions or prices of residential product at the time the subject property or any competitive property is complete and ready for occupancy or with respect to any report, study, finding, recommendation or other information provided by Compass herein. Moreover, no warranty, express or implied, is made or should be assumed regarding the accuracy, adequacy, completeness, legality, reliability, merchantability or fitness for a particular purpose of any information, in part or whole, contained herein. All material is presented with the understanding that Compass shall not be deemed to provide legal, accounting or other p