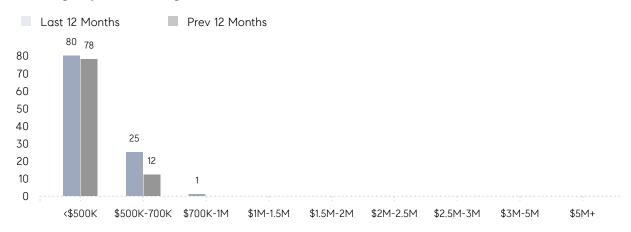

22%     |
|                | % OF ASKING PRICE  | 98%       | 99%       |          |
|                | AVERAGE SOLD PRICE | \$431,750 | \$439,500 | -2%      |
|                | # OF CONTRACTS     | 6         | 7         | -14%     |
|                | NEW LISTINGS       | 7         | 6         | 17%      |
| Condo/Co-op/TH | AVERAGE DOM        | 17        | 26        | -35%     |
|                | % OF ASKING PRICE  | 112%      | 109%      |          |
|                | AVERAGE SOLD PRICE | \$280,000 | \$239,000 | 17%      |
|                | # OF CONTRACTS     | 4         | 3         | 33%      |
|                | NEW LISTINGS       | 4         | 5         | -20%     |

# Little Ferry

MAY 2022

### Monthly Inventory





### Contracts By Price Range



### Listings By Price Range



# COMPASS



Compass makes no representations or warranties, express or implied, with respect to future market conditions or prices of residential product at the time the subject property or any competitive property is complete and ready for occupancy or with respect to any report, study, finding, recommendation or other information provided by Compass herein. Moreover, no warranty, express or implied, is made or should be assumed regarding the accuracy, adequacy, completeness, legality, reliability, merchantability or fitness for a particular purpose of any information, in part or whole, contained herein. All material is presented with the understanding that Compass shall not be deemed to provide legal, accounting or other professional services. This is not intended to solicit the purch