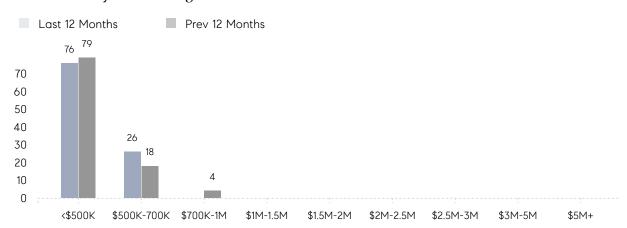

| 53        | 68        | -22%     |
|                | % OF ASKING PRICE  | 98%       | 99%       |          |
|                | AVERAGE SOLD PRICE | \$431,750 | \$439,500 | -2%      |
|                | # OF CONTRACTS     | 6         | 7         | -14%     |
|                | NEW LISTINGS       | 7         | 6         | 17%      |
| Condo/Co-op/TH | AVERAGE DOM        | 17        | 26        | -35%     |
|                | % OF ASKING PRICE  | 112%      | 109%      |          |
|                | AVERAGE SOLD PRICE | \$280,000 | \$239,000 | 17%      |
|                | # OF CONTRACTS     | 4         | 3         | 33%      |
|                | NEW LISTINGS       | 4         | 5         | -20%     |

# Little Ferry

MAY 2022

### Monthly Inventory





### Contracts By Price Range



### Listings By Price Range



# COMPASS



Compass makes no representations or warranties, express or implied, with respect to future market conditions or prices of residential product at the time the subject property or any competitive property is complete and ready for occupancy or with respect to any report, study, finding, recommendation or other information provided by Compass herein. Moreover, no warranty, express or implied, is made or should be assumed regarding the accuracy, adequacy, completeness, legality, reliability, merchantability or fitness for a particular purpose of any information, in part or whole, contained herein. All material is presented with the understanding that Compass shall not be deemed to provide legal, accounting or other professional services. This is no