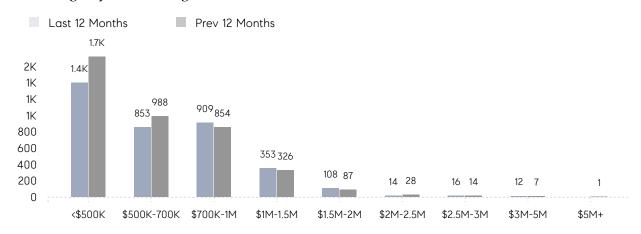

| -11%     |
|                | % OF ASKING PRICE  | 101%      | 101%      |          |
|                | AVERAGE SOLD PRICE | \$757,250 | \$767,957 | -1%      |
|                | # OF CONTRACTS     | 28        | 27        | 4%       |
|                | NEW LISTINGS       | 63        | 54        | 17%      |
| Condo/Co-op/TH | AVERAGE DOM        | 25        | 44        | -43%     |
|                | % OF ASKING PRICE  | 101%      | 99%       |          |
|                | AVERAGE SOLD PRICE | \$659,756 | \$615,968 | 7%       |
|                | # OF CONTRACTS     | 174       | 142       | 23%      |
|                | NEW LISTINGS       | 323       | 267       | 21%      |

# Jersey City

MAY 2022

### Monthly Inventory



### Contracts By Price Range



### Listings By Price Range



# COMPASS



Compass makes no representations or warranties, express or implied, with respect to future market conditions or prices of residential product at the time the subject property or any competitive property is complete and ready for occupancy or with respect to any report, study, finding, recommendation or other information provided by Compass herein. Moreover, no warranty, express or implied, is made or should be assumed regarding the accuracy, adequacy, completeness, legality, reliability, merchantability or fitness for a particular purpose of any information, in part or whole, contained herein. All material is presented with the understanding that Compass shall not be deemed to provide legal, accounting or other professional services. This is not intended to solicit the purch