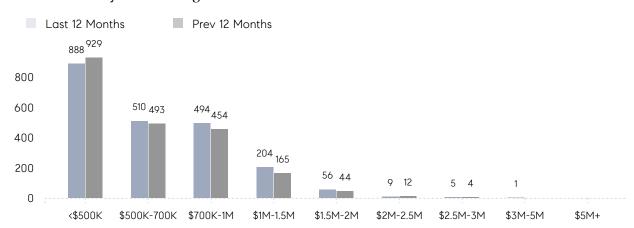

| 34        | 38        | -11%     |
|                | % OF ASKING PRICE  | 101%      | 101%      |          |
|                | AVERAGE SOLD PRICE | \$757,250 | \$767,957 | -1%      |
|                | # OF CONTRACTS     | 28        | 27        | 4%       |
|                | NEW LISTINGS       | 63        | 54        | 17%      |
| Condo/Co-op/TH | AVERAGE DOM        | 25        | 44        | -43%     |
|                | % OF ASKING PRICE  | 101%      | 99%       |          |
|                | AVERAGE SOLD PRICE | \$659,756 | \$615,968 | 7%       |
|                | # OF CONTRACTS     | 174       | 142       | 23%      |
|                | NEW LISTINGS       | 323       | 267       | 21%      |

# Jersey City

MAY 2022

### Monthly Inventory



### Contracts By Price Range



### Listings By Price Range



# COMPASS



Compass makes no representations or warranties, express or implied, with respect to future market conditions or prices of residential product at the time the subject property or any competitive property is complete and ready for occupancy or with respect to any report, study, finding, recommendation or other information provided by Compass herein. Moreover, no warranty, express or implied, is made or should be assumed regarding the accuracy, adequacy, completeness, legality, reliability, merchantability or fitness for a particular purpose of any information, in part or whole, contained herein. All material is presented with the understanding that Compass shall not be deemed to provide legal, accounting or other professional services. This is no