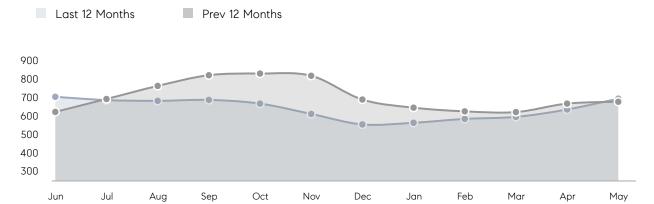

| Houses         | AVERAGE DOM        | 34        | 38        | -11%     |
|                | % OF ASKING PRICE  | 101%      | 101%      |          |
|                | AVERAGE SOLD PRICE | \$757,250 | \$767,957 | -1%      |
|                | # OF CONTRACTS     | 28        | 27        | 4%       |
|                | NEW LISTINGS       | 63        | 54        | 17%      |
| Condo/Co-op/TH | AVERAGE DOM        | 25        | 44        | -43%     |
|                | % OF ASKING PRICE  | 101%      | 99%       |          |
|                | AVERAGE SOLD PRICE | \$659,756 | \$615,968 | 7%       |
|                | # OF CONTRACTS     | 174       | 142       | 23%      |
|                | NEW LISTINGS       | 323       | 267       | 21%      |

# Jersey City

MAY 2022

### Monthly Inventory



### Contracts By Price Range



### Listings By Price Range



# COMPASS



Compass makes no representations or warranties, express or implied, with respect to future market conditions or prices of residential product at the time the subject property or any competitive property is complete and ready for occupancy or with respect to any report, study, finding, recommendation or other information provided by Compass herein. Moreover, no warranty, express or implied, is made or should be assumed regarding the accuracy, adequacy, completeness, legality, reliability, merchantability or fitness for a particular purpose of any information, in part or whole, contained herein. All material is presented with the understanding that Compass shall not be deemed to provide legal, accounting or other p