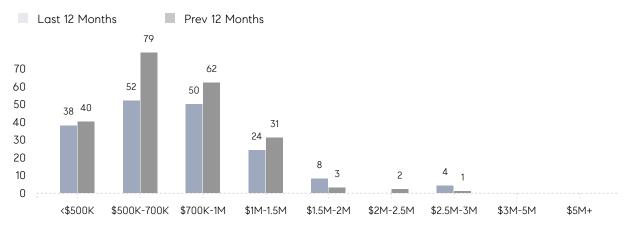

37%        | 123%        |          |
|                | AVERAGE SOLD PRICE | \$1,066,899 | \$1,176,800 | -9%      |
|                | # OF CONTRACTS     | 26          | 18          | 44%      |
|                | NEW LISTINGS       | 16          | 18          | -11%     |
| Condo/Co-op/TH | AVERAGE DOM        | 16          | 51          | -69%     |
|                | % OF ASKING PRICE  | 108%        | 104%        |          |
|                | AVERAGE SOLD PRICE | \$518,000   | \$417,750   | 24%      |
|                | # OF CONTRACTS     | 4           | 2           | 100%     |
|                | NEW LISTINGS       | 3           | 3           | 0%       |
|                |                    |             |             |          |

# Glen Ridge

MAY 2022

#### Monthly Inventory





#### Contracts By Price Range

#### Listings By Price Range



COMPASS

 $\sim$   $\sim$   $\sim$   $\sim$   $\sim$ / / / / / / / //// | | | | | / ------

Compass makes no representations or warranties, express or implied, with respect to future market conditions or prices of residential product at the time the subject property or any competitive property is complete and ready for occupancy or with respect to any report, study, finding, recommendation or other information provided by Compass herein. Moreover, no warranty, express or implied, is made or should be assumed regarding the accuracy, adequacy, completeness, legality, reliability, merchantability or fitness for a particular purpose of any information, in part or whole, contained herein. All material is presented with the underst