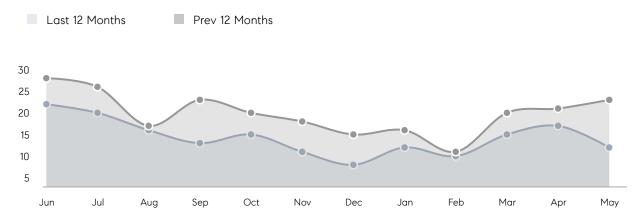

137%        | 123%        |          |
|                | AVERAGE SOLD PRICE | \$1,066,899 | \$1,176,800 | -9%      |
|                | # OF CONTRACTS     | 26          | 18          | 44%      |
|                | NEW LISTINGS       | 16          | 18          | -11%     |
| Condo/Co-op/TH | AVERAGE DOM        | 16          | 51          | -69%     |
|                | % OF ASKING PRICE  | 108%        | 104%        |          |
|                | AVERAGE SOLD PRICE | \$518,000   | \$417,750   | 24%      |
|                | # OF CONTRACTS     | 4           | 2           | 100%     |
|                | NEW LISTINGS       | 3           | 3           | 0%       |
|                |                    |             |             |          |

# Glen Ridge

MAY 2022

#### Monthly Inventory





#### Contracts By Price Range

#### Listings By Price Range



COMPASS

 $\sim$   $\sim$   $\sim$   $\sim$   $\sim$ / / / / / / / //// | | | | | / ------

Compass makes no representations or warranties, express or implied, with respect to future market conditions or prices of residential product at the time the subject property or any competitive property is complete and ready for occupancy or with respect to any report, study, finding, recommendation or other information provided by Compass herein. Moreover, no warranty, express or implied, is made or should be assumed regarding the accuracy, adequacy, completeness, legality, reliability, merchantability or fitness for a particular purpose of any information, in part or whole, contained herein. All material is presented with the under