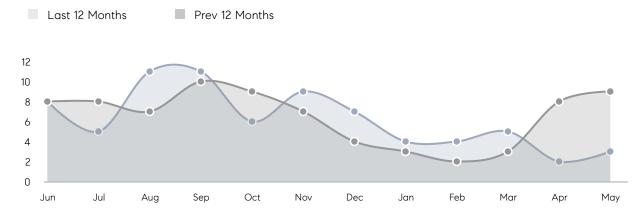

NG PRICE  | 104%      | 102%      |          |
|                | AVERAGE SOLD PRICE | \$386,667 | \$322,000 | 20%      |
|                | # OF CONTRACTS     | 1         | 2         | -50%     |
|                | NEW LISTINGS       | 2         | 3         | -33%     |
| Condo/Co-op/TH | AVERAGE DOM        | 43        | 11        | 291%     |
|                | % OF ASKING PRICE  | 100%      | 117%      |          |
|                | AVERAGE SOLD PRICE | \$355,000 | \$232,000 | 53%      |
|                | # OF CONTRACTS     | 0         | 0         | 0%       |
|                | NEW LISTINGS       | 0         | 0         | 0%       |
|                |                    |           |           |          |

May 2022

May 2021

% Change

# Flemington

MAY 2022

### Monthly Inventory



### Contracts By Price Range



### Listings By Price Range



# COMPASS



Compass makes no representations or warranties, express or implied, with respect to future market conditions or prices of residential product at the time the subject property or any competitive property is complete and ready for occupancy or with respect to any report, study, finding, recommendation or other information provided by Compass herein. Moreover, no warranty, express or implied, is made or should be assumed regarding the accuracy, adequacy, completeness, legality, reliability, merchantability or fitness for a particular purpose of any information, in part or whole, contained herein. All material is presented with the understanding that Compass shall not be deemed to provide legal, accounting or other p