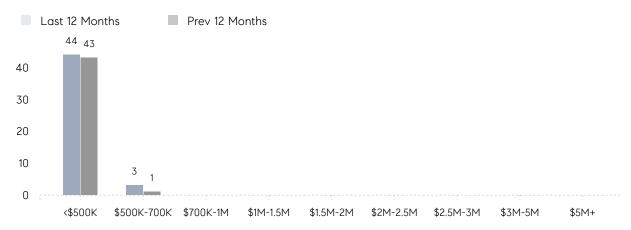

| AVERAGE SOLD PRICE | \$386,667 | \$322,000 | 20%      |
|                | # OF CONTRACTS     | 1         | 2         | -50%     |
|                | NEW LISTINGS       | 2         | 3         | -33%     |
| Condo/Co-op/TH | AVERAGE DOM        | 43        | 11        | 291%     |
|                | % OF ASKING PRICE  | 100%      | 117%      |          |
|                | AVERAGE SOLD PRICE | \$355,000 | \$232,000 | 53%      |
|                | # OF CONTRACTS     | 0         | 0         | 0%       |
|                | NEW LISTINGS       | 0         | 0         | 0%       |
|                |                    |           |           |          |

May 2022

May 2021

% Change

# Flemington

MAY 2022

### Monthly Inventory



### Contracts By Price Range



### Listings By Price Range



# COMPASS



Compass makes no representations or warranties, express or implied, with respect to future market conditions or prices of residential product at the time the subject property or any competitive property is complete and ready for occupancy or with respect to any report, study, finding, recommendation or other information provided by Compass herein. Moreover, no warranty, express or implied, is made or should be assumed regarding the accuracy, adequacy, completeness, legality, reliability, merchantability or fitness for a particular purpose of any information, in part or whole, contained herein. All material is presented with the understanding that Compass shall not be deemed to provide legal, accounting or other professional services. This is not intended to solicit the purch