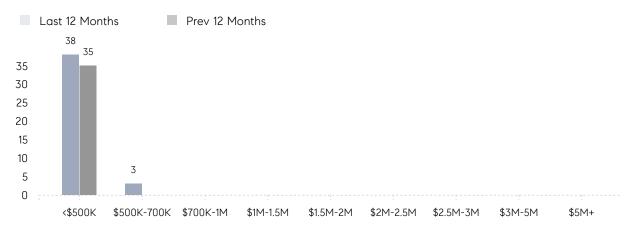

|          |
|                | AVERAGE SOLD PRICE | \$386,667 | \$322,000 | 20%      |
|                | # OF CONTRACTS     | 1         | 2         | -50%     |
|                | NEW LISTINGS       | 2         | 3         | -33%     |
| Condo/Co-op/TH | AVERAGE DOM        | 43        | 11        | 291%     |
|                | % OF ASKING PRICE  | 100%      | 117%      |          |
|                | AVERAGE SOLD PRICE | \$355,000 | \$232,000 | 53%      |
|                | # OF CONTRACTS     | 0         | 0         | 0%       |
|                | NEW LISTINGS       | 0         | 0         | 0%       |
|                |                    |           |           |          |

May 2022

May 2021

% Change

# Flemington

MAY 2022

### Monthly Inventory



### Contracts By Price Range



### Listings By Price Range



# COMPASS



Compass makes no representations or warranties, express or implied, with respect to future market conditions or prices of residential product at the time the subject property or any competitive property is complete and ready for occupancy or with respect to any report, study, finding, recommendation or other information provided by Compass herein. Moreover, no warranty, express or implied, is made or should be assumed regarding the accuracy, adequacy, completeness, legality, reliability, merchantability or fitness for a particular purpose of any information, in part or whole, contained herein. All material is presented with the understanding that Compass shall not be deemed to provide legal, accounting or other professional services. This is no