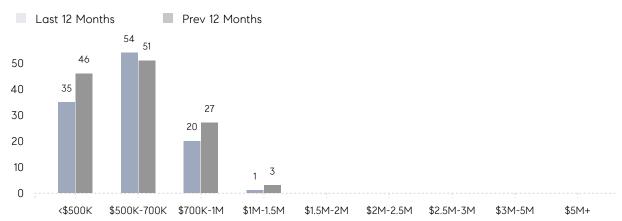

| % OF ASKING PRICE  | 101%      | 101%      |          |
|                | AVERAGE SOLD PRICE | \$546,182 | \$743,333 | -27%     |
|                | # OF CONTRACTS     | 4         | 11        | -64%     |
|                | NEW LISTINGS       | 7         | 16        | -56%     |
| Condo/Co-op/TH | AVERAGE DOM        | 0         | 116       | -        |
|                | % OF ASKING PRICE  | 100%      | 100%      |          |
|                | AVERAGE SOLD PRICE | \$572,500 | \$579,000 | -1%      |
|                | # OF CONTRACTS     | 0         | 0         | 0%       |
|                | NEW LISTINGS       | 0         | 2         | 0%       |
|                |                    |           |           |          |

## Fairfield

#### MAY 2022

#### Monthly Inventory





### Contracts By Price Range

### Listings By Price Range



COMPASS

 $\sim$   $\sim$   $\sim$   $\sim$   $\sim$ / / / / / / / //// | | | | | / ------

Compass makes no representations or warranties, express or implied, with respect to future market conditions or prices of residential product at the time the subject property or any competitive property is complete and ready for occupancy or with respect to any report, study, finding, recommendation or other information provided by Compass herein. Moreover, no warranty, express or implied, is made or should be assumed regarding the accuracy, adequacy, completeness, legality, reliability, merchantability or fitness for a particular purpose of any information, in part or whole, contained herein. All material is presented with the understan