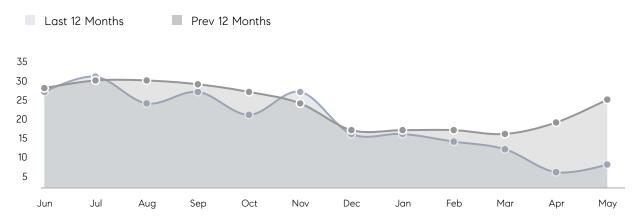

| % OF ASKING PRICE  | 101%      | 101%      |          |
|                | AVERAGE SOLD PRICE | \$546,182 | \$743,333 | -27%     |
|                | # OF CONTRACTS     | 4         | 11        | -64%     |
|                | NEW LISTINGS       | 7         | 16        | -56%     |
| Condo/Co-op/TH | AVERAGE DOM        | 0         | 116       | -        |
|                | % OF ASKING PRICE  | 100%      | 100%      |          |
|                | AVERAGE SOLD PRICE | \$572,500 | \$579,000 | -1%      |
|                | # OF CONTRACTS     | 0         | 0         | 0%       |
|                | NEW LISTINGS       | 0         | 2         | 0%       |
|                |                    |           |           |          |

## Fairfield

#### MAY 2022

#### Monthly Inventory





### Contracts By Price Range

### Listings By Price Range



COMPASS

 $\sim$   $\sim$   $\sim$   $\sim$   $\sim$ / / / / / / / //// | | | | | / ------

Compass makes no representations or warranties, express or implied, with respect to future market conditions or prices of residential product at the time the subject property or any competitive property is complete and ready for occupancy or with respect to any report, study, finding, recommendation or other information provided by Compass herein. Moreover, no warranty, express or implied, is made or should be assumed regarding the accuracy, adequacy, completeness, legality, reliability, merchantability or fitness for a particular purpose of any information, in part or whole, contained herein. All material is presented with the underst