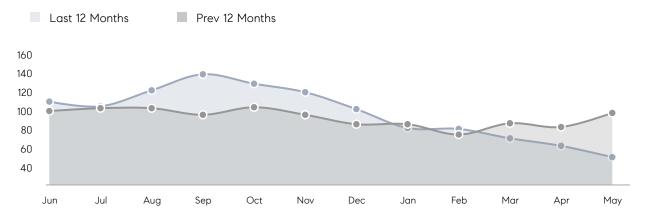

| 41        | -20%     |
|                | % OF ASKING PRICE  | 109%      | 100%      |          |
|                | AVERAGE SOLD PRICE | \$429,842 | \$357,447 | 20%      |
|                | # OF CONTRACTS     | 18        | 24        | -25%     |
|                | NEW LISTINGS       | 20        | 45        | -56%     |
| Condo/Co-op/TH | AVERAGE DOM        | 23        | 21        | 10%      |
|                | % OF ASKING PRICE  | 116%      | 102%      |          |
|                | AVERAGE SOLD PRICE | \$260,983 | \$225,975 | 15%      |
|                | # OF CONTRACTS     | 6         | 7         | -14%     |
|                | NEW LISTINGS       | 4         | 9         | -56%     |

Compass New Jersey Monthly Market Insights

# Elizabeth

#### MAY 2022

#### Monthly Inventory



### Contracts By Price Range



### Listings By Price Range



COMPASS

 $\sim$   $\sim$   $\sim$   $\sim$   $\sim$ / / / / / / / //// | | | | | / ------

Compass makes no representations or warranties, express or implied, with respect to future market conditions or prices of residential product at the time the subject property or any competitive property is complete and ready for occupancy or with respect to any report, study, finding, recommendation or other information provided by Compass herein. Moreover, no warranty, express or implied, is made or should be assumed regarding the accuracy, adequacy, completeness, legality, reliability, merchantability or fitness for a particular purpose of any information, in part or whole, contained herein. All material is presented with the underst