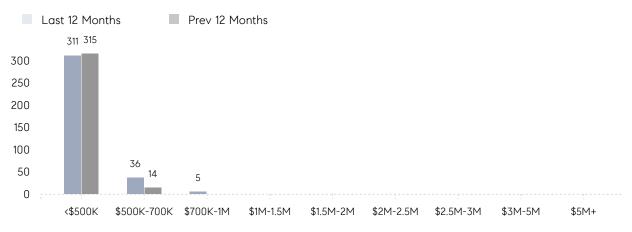

| % OF ASKING PRICE  | 109%      | 100%      |          |
|                | AVERAGE SOLD PRICE | \$429,842 | \$357,447 | 20%      |
|                | # OF CONTRACTS     | 18        | 24        | -25%     |
|                | NEW LISTINGS       | 20        | 45        | -56%     |
| Condo/Co-op/TH | AVERAGE DOM        | 23        | 21        | 10%      |
|                | % OF ASKING PRICE  | 116%      | 102%      |          |
|                | AVERAGE SOLD PRICE | \$260,983 | \$225,975 | 15%      |
|                | # OF CONTRACTS     | 6         | 7         | -14%     |
|                | NEW LISTINGS       | 4         | 9         | -56%     |

Compass New Jersey Monthly Market Insights

# Elizabeth

#### MAY 2022

#### Monthly Inventory



### Contracts By Price Range



### Listings By Price Range



COMPASS

 $\sim$   $\sim$   $\sim$   $\sim$   $\sim$ / / / / / / / //// | | | | | / ------

Compass makes no representations or warranties, express or implied, with respect to future market conditions or prices of residential product at the time the subject property or any competitive property is complete and ready for occupancy or with respect to any report, study, finding, recommendation or other information provided by Compass herein. Moreover, no warranty, express or implied, is made or should be assumed regarding the accuracy, adequacy, completeness, legality, reliability, merchantability or fitness for a particular purpose of any information, in part or whole, contained herein. All material is presented with the understanding that Compass shall not be