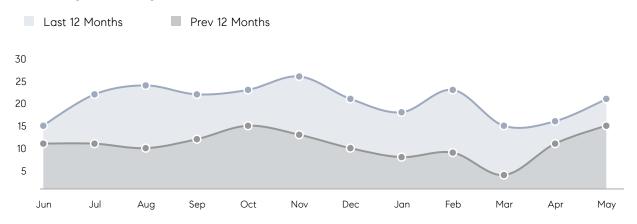

CE  | 104%      | 110%      |           |
|                | AVERAGE SOLD PRICE | \$564,000 | \$413,750 | 36%       |
|                | # OF CONTRACTS     | 2         | 5         | -60%      |
|                | NEW LISTINGS       | 7         | 8         | -12%      |
| Condo/Co-op/TH | AVERAGE DOM        | -         | -         | -         |
|                | % OF ASKING PRICE  | -         | -         |           |
|                | AVERAGE SOLD PRICE | -         | -         | -         |
|                | # OF CONTRACTS     | 0         | 1         | 0%        |
|                | NEW LISTINGS       | 0         | 2         | 0%        |
|                |                    |           |           |           |

May 2022

May 2021

% Change

# Bogota

MAY 2022

### Monthly Inventory



### Contracts By Price Range



### Listings By Price Range



# COMPASS



Compass makes no representations or warranties, express or implied, with respect to future market conditions or prices of residential product at the time the subject property or any competitive property is complete and ready for occupancy or with respect to any report, study, finding, recommendation or other information provided by Compass herein. Moreover, no warranty, express or implied, is made or should be assumed regarding the accuracy, adequacy, completeness, legality, reliability, merchantability or fitness for a particular purpose of any information, in part or whole, contained herein. All material is presented with the understanding that Compass shall not be deemed to provide legal, accounting or other p