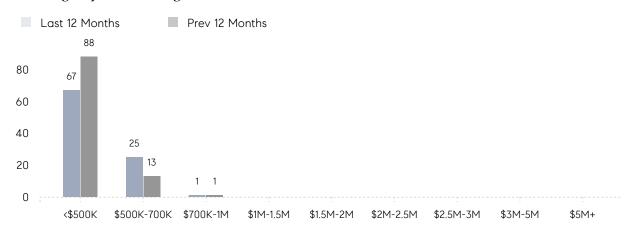

ERAGE SOLD PRICE | \$564,000 | \$413,750 | 36%       |
|                | # OF CONTRACTS     | 2         | 5         | -60%      |
|                | NEW LISTINGS       | 7         | 8         | -12%      |
| Condo/Co-op/TH | AVERAGE DOM        | -         | -         | -         |
|                | % OF ASKING PRICE  | -         | -         |           |
|                | AVERAGE SOLD PRICE | -         | -         | -         |
|                | # OF CONTRACTS     | 0         | 1         | 0%        |
|                | NEW LISTINGS       | 0         | 2         | 0%        |
|                |                    |           |           |           |

May 2022

May 2021

% Change

# Bogota

MAY 2022

### Monthly Inventory



### Contracts By Price Range



### Listings By Price Range



# COMPASS



Compass makes no representations or warranties, express or implied, with respect to future market conditions or prices of residential product at the time the subject property or any competitive property is complete and ready for occupancy or with respect to any report, study, finding, recommendation or other information provided by Compass herein. Moreover, no warranty, express or implied, is made or should be assumed regarding the accuracy, adequacy, completeness, legality, reliability, merchantability or fitness for a particular purpose of any information, in part or whole, contained herein. All material is presented with the understanding that Compass shall not be deemed to provide legal, accounting or other professional services. This is not intended to solicit the purch