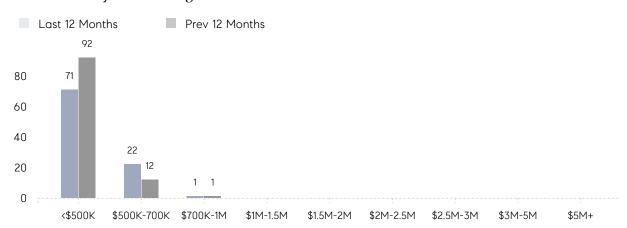

|
|                | AVERAGE SOLD PRICE | \$564,000 | \$413,750 | 36%       |
|                | # OF CONTRACTS     | 2         | 5         | -60%      |
|                | NEW LISTINGS       | 7         | 8         | -12%      |
| Condo/Co-op/TH | AVERAGE DOM        | -         | -         | -         |
|                | % OF ASKING PRICE  | -         | -         |           |
|                | AVERAGE SOLD PRICE | -         | -         | -         |
|                | # OF CONTRACTS     | 0         | 1         | 0%        |
|                | NEW LISTINGS       | 0         | 2         | 0%        |
|                |                    |           |           |           |

May 2022

May 2021

% Change

# Bogota

MAY 2022

### Monthly Inventory



### Contracts By Price Range



### Listings By Price Range



# COMPASS



Compass makes no representations or warranties, express or implied, with respect to future market conditions or prices of residential product at the time the subject property or any competitive property is complete and ready for occupancy or with respect to any report, study, finding, recommendation or other information provided by Compass herein. Moreover, no warranty, express or implied, is made or should be assumed regarding the accuracy, adequacy, completeness, legality, reliability, merchantability or fitness for a particular purpose of any information, in part or whole, contained herein. All material is presented with the understanding that Compass shall not be deemed to provide legal, accounting or other professional services. This is no