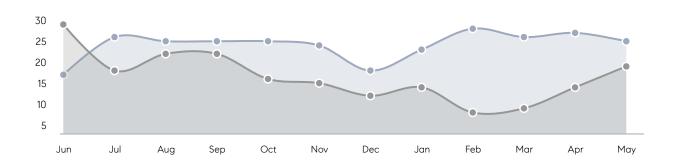

AVERAGE DOM        | 25          | 49        | -49%     |
|                | % OF ASKING PRICE  | 105%        | 103%      |          |
|                | AVERAGE SOLD PRICE | \$1,224,500 | \$948,714 | 29%      |
|                | # OF CONTRACTS     | 10          | 13        | -23%     |
|                | NEW LISTINGS       | 8           | 17        | -53%     |
| Condo/Co-op/TH | AVERAGE DOM        | 53          | 99        | -46%     |
|                | % OF ASKING PRICE  | 100%        | 102%      |          |
|                | AVERAGE SOLD PRICE | \$751,796   | \$441,250 | 70%      |
|                | # OF CONTRACTS     | 4           | 0         | 0%       |
|                | NEW LISTINGS       | 3           | 1         | 200%     |

# Allendale

MAY 2022

### Monthly Inventory





### Contracts By Price Range



### Listings By Price Range



# COMPASS



Compass makes no representations or warranties, express or implied, with respect to future market conditions or prices of residential product at the time the subject property or any competitive property is complete and ready for occupancy or with respect to any report, study, finding, recommendation or other information provided by Compass herein. Moreover, no warranty, express or implied, is made or should be assumed regarding the accuracy, adequacy, completeness, legality, reliability, merchantability or fitness for a particular purpose of any information, in part or whole, contained herein. All material is presented with the understanding that Compass shall not be deemed to provide legal, accounting or other p