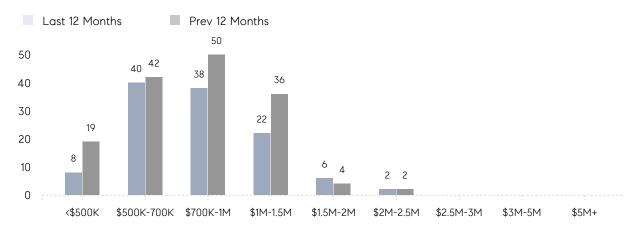

| 49        | -49%     |
|                | % OF ASKING PRICE  | 105%        | 103%      |          |
|                | AVERAGE SOLD PRICE | \$1,224,500 | \$948,714 | 29%      |
|                | # OF CONTRACTS     | 10          | 13        | -23%     |
|                | NEW LISTINGS       | 8           | 17        | -53%     |
| Condo/Co-op/TH | AVERAGE DOM        | 53          | 99        | -46%     |
|                | % OF ASKING PRICE  | 100%        | 102%      |          |
|                | AVERAGE SOLD PRICE | \$751,796   | \$441,250 | 70%      |
|                | # OF CONTRACTS     | 4           | 0         | 0%       |
|                | NEW LISTINGS       | 3           | 1         | 200%     |

# Allendale

MAY 2022

### Monthly Inventory





### Contracts By Price Range



### Listings By Price Range



# COMPASS



Compass makes no representations or warranties, express or implied, with respect to future market conditions or prices of residential product at the time the subject property or any competitive property is complete and ready for occupancy or with respect to any report, study, finding, recommendation or other information provided by Compass herein. Moreover, no warranty, express or implied, is made or should be assumed regarding the accuracy, adequacy, completeness, legality, reliability, merchantability or fitness for a particular purpose of any information, in part or whole, contained herein. All material is presented with the understanding that Compass shall not be deemed to provide legal, accounting or other professional services. This is no