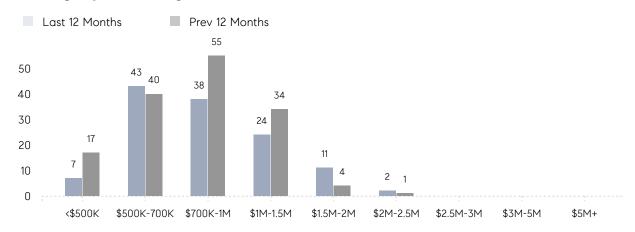

| % OF ASKING PRICE  | 105%        | 103%      |          |
|                | AVERAGE SOLD PRICE | \$1,224,500 | \$948,714 | 29%      |
|                | # OF CONTRACTS     | 10          | 13        | -23%     |
|                | NEW LISTINGS       | 8           | 17        | -53%     |
| Condo/Co-op/TH | AVERAGE DOM        | 53          | 99        | -46%     |
|                | % OF ASKING PRICE  | 100%        | 102%      |          |
|                | AVERAGE SOLD PRICE | \$751,796   | \$441,250 | 70%      |
|                | # OF CONTRACTS     | 4           | 0         | 0%       |
|                | NEW LISTINGS       | 3           | 1         | 200%     |

# Allendale

MAY 2022

### Monthly Inventory





### Contracts By Price Range



### Listings By Price Range



# COMPASS



Compass makes no representations or warranties, express or implied, with respect to future market conditions or prices of residential product at the time the subject property or any competitive property is complete and ready for occupancy or with respect to any report, study, finding, recommendation or other information provided by Compass herein. Moreover, no warranty, express or implied, is made or should be assumed regarding the accuracy, adequacy, completeness, legality, reliability, merchantability or fitness for a particular purpose of any information, in part or whole, contained herein. All material is presented with the understanding that Compass shall not be deemed to provide legal, accounting or other professional services. This is not intended to solicit the purch