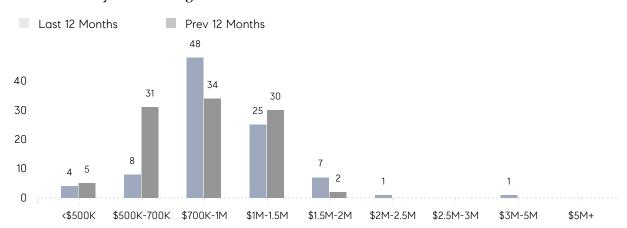

|                | % OF ASKING PRICE  | 104%        | 98%         |          |
|                | AVERAGE SOLD PRICE | \$1,283,333 | \$1,051,129 | 22%      |
|                | # OF CONTRACTS     | 8           | 6           | 33%      |
|                | NEW LISTINGS       | 5           | 12          | -58%     |
| Condo/Co-op/TH | AVERAGE DOM        | 13          | 39          | -67%     |
|                | % OF ASKING PRICE  | 102%        | 103%        |          |
|                | AVERAGE SOLD PRICE | \$801,000   | \$846,000   | -5%      |
|                | # OF CONTRACTS     | 1           | 0           | 0%       |
|                | NEW LISTINGS       | 1           | 2           | -50%     |

# Woodcliff Lake

APRIL 2022

### Monthly Inventory





### Contracts By Price Range



### Listings By Price Range



# COMPASS



Compass makes no representations or warranties, express or implied, with respect to future market conditions or prices of residential product at the time the subject property or any competitive property is complete and ready for occupancy or with respect to any report, study, finding, recommendation or other information provided by Compass herein. Moreover, no warranty, express or implied, is made or should be assumed regarding the accuracy, adequacy, completeness, legality, reliability, merchantability or fitness for a particular purpose of any information, in part or whole, contained herein. All material is presented with the understanding that Compass shall not be deemed to provide legal, accounting or other professional services. This is no