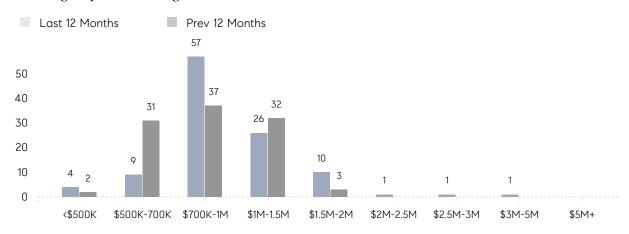

PRICE  | 104%        | 98%         |          |
|                | AVERAGE SOLD PRICE | \$1,283,333 | \$1,051,129 | 22%      |
|                | # OF CONTRACTS     | 8           | 6           | 33%      |
|                | NEW LISTINGS       | 5           | 12          | -58%     |
| Condo/Co-op/TH | AVERAGE DOM        | 13          | 39          | -67%     |
|                | % OF ASKING PRICE  | 102%        | 103%        |          |
|                | AVERAGE SOLD PRICE | \$801,000   | \$846,000   | -5%      |
|                | # OF CONTRACTS     | 1           | 0           | 0%       |
|                | NEW LISTINGS       | 1           | 2           | -50%     |

# Woodcliff Lake

APRIL 2022

### Monthly Inventory





### Contracts By Price Range



### Listings By Price Range



# COMPASS



Compass makes no representations or warranties, express or implied, with respect to future market conditions or prices of residential product at the time the subject property or any competitive property is complete and ready for occupancy or with respect to any report, study, finding, recommendation or other information provided by Compass herein. Moreover, no warranty, express or implied, is made or should be assumed regarding the accuracy, adequacy, completeness, legality, reliability, merchantability or fitness for a particular purpose of any information, in part or whole, contained herein. All material is presented with the understanding that Compass shall not be deemed to provide legal, accounting or other professional services. This is not intended to solicit the purch