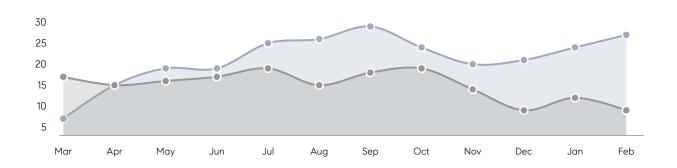

| 95          | -80%     |
|                | % OF ASKING PRICE  | 104%        | 98%         |          |
|                | AVERAGE SOLD PRICE | \$1,283,333 | \$1,051,129 | 22%      |
|                | # OF CONTRACTS     | 8           | 6           | 33%      |
|                | NEW LISTINGS       | 5           | 12          | -58%     |
| Condo/Co-op/TH | AVERAGE DOM        | 13          | 39          | -67%     |
|                | % OF ASKING PRICE  | 102%        | 103%        |          |
|                | AVERAGE SOLD PRICE | \$801,000   | \$846,000   | -5%      |
|                | # OF CONTRACTS     | 1           | 0           | 0%       |
|                | NEW LISTINGS       | 1           | 2           | -50%     |

# Woodcliff Lake

APRIL 2022

### Monthly Inventory





### Contracts By Price Range



### Listings By Price Range



# COMPASS



Compass makes no representations or warranties, express or implied, with respect to future market conditions or prices of residential product at the time the subject property or any competitive property is complete and ready for occupancy or with respect to any report, study, finding, recommendation or other information provided by Compass herein. Moreover, no warranty, express or implied, is made or should be assumed regarding the accuracy, adequacy, completeness, legality, reliability, merchantability or fitness for a particular purpose of any information, in part or whole, contained herein. All material is presented with the understanding that Compass shall not be deemed to provide legal, accounting or other p