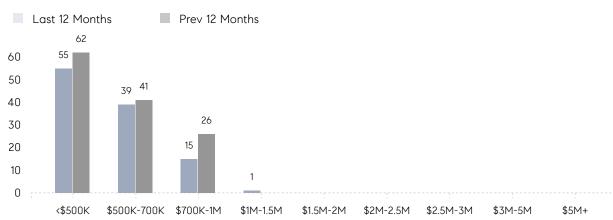

| % OF ASKING PRICE  | 107%      | 105%      |          |
|                | AVERAGE SOLD PRICE | \$630,000 | \$601,629 | 5%       |
|                | # OF CONTRACTS     | 4         | 10        | -60%     |
|                | NEW LISTINGS       | 9         | 10        | -10%     |
| Condo/Co-op/TH | AVERAGE DOM        | 30        | 14        | 114%     |
|                | % OF ASKING PRICE  | 104%      | 103%      |          |
|                | AVERAGE SOLD PRICE | \$443,400 | \$372,000 | 19%      |
|                | # OF CONTRACTS     | 3         | 4         | -25%     |
|                | NEW LISTINGS       | 3         | 5         | -40%     |
|                |                    |           |           |          |

# Whippany

APRIL 2022

#### Monthly Inventory





### Contracts By Price Range

#### Listings By Price Range



COMPASS

 $\sim$   $\sim$   $\sim$   $\sim$   $\sim$ / / / / / / / //// | | | | | / ------

Compass makes no representations or warranties, express or implied, with respect to future market conditions or prices of residential product at the time the subject property or any competitive property is complete and ready for occupancy or with respect to any report, study, finding, recommendation or other information provided by Compass herein. Moreover, no warranty, express or implied, is made or should be assumed regarding the accuracy, adequacy, completeness, legality, reliability, merchantability or fitness for a particular purpose of any information, in part or whole, contained herein. All material is presented with the understa