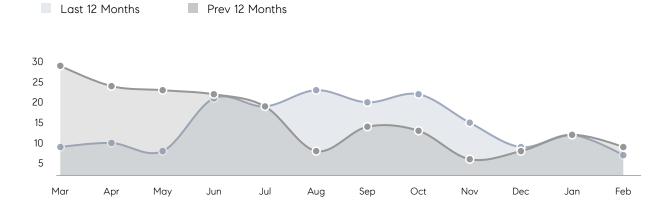

|                | % OF ASKING PRICE  | 107%      | 105%      |          |
|                | AVERAGE SOLD PRICE | \$630,000 | \$601,629 | 5%       |
|                | # OF CONTRACTS     | 4         | 10        | -60%     |
|                | NEW LISTINGS       | 9         | 10        | -10%     |
| Condo/Co-op/TH | AVERAGE DOM        | 30        | 14        | 114%     |
|                | % OF ASKING PRICE  | 104%      | 103%      |          |
|                | AVERAGE SOLD PRICE | \$443,400 | \$372,000 | 19%      |
|                | # OF CONTRACTS     | 3         | 4         | -25%     |
|                | NEW LISTINGS       | 3         | 5         | -40%     |
|                |                    |           |           |          |

# Whippany

APRIL 2022

#### Monthly Inventory





### Contracts By Price Range

#### Listings By Price Range



COMPASS

 $\sim$   $\sim$   $\sim$   $\sim$   $\sim$ / / / / / / / //// | | | | | / ------

Compass makes no representations or warranties, express or implied, with respect to future market conditions or prices of residential product at the time the subject property or any competitive property is complete and ready for occupancy or with respect to any report, study, finding, recommendation or other information provided by Compass herein. Moreover, no warranty, express or implied, is made or should be assumed regarding the accuracy, adequacy, completeness, legality, reliability, merchantability or fitness for a particular purpose of any information, in part or whole, contained herein. All material is presented with the unders