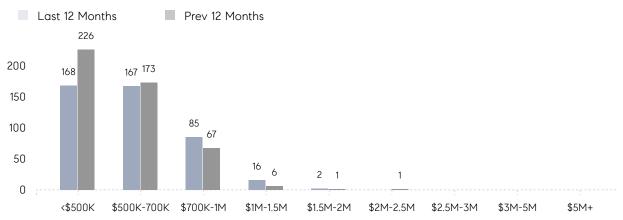

| AVERAGE DOM        | 32        | 36        | -11%     |
|                | % OF ASKING PRICE  | 107%      | 103%      |          |
|                | AVERAGE SOLD PRICE | \$678,077 | \$559,538 | 21%      |
|                | # OF CONTRACTS     | 29        | 38        | -24%     |
|                | NEW LISTINGS       | 41        | 49        | -16%     |
| Condo/Co-op/TH | AVERAGE DOM        | 11        | 109       | -90%     |
|                | % OF ASKING PRICE  | 104%      | 97%       |          |
|                | AVERAGE SOLD PRICE | \$443,400 | \$485,000 | -9%      |
|                | # OF CONTRACTS     | 9         | 5         | 80%      |
|                | NEW LISTINGS       | 9         | 6         | 50%      |

# Washington Township

APRIL 2022

#### Monthly Inventory





#### Contracts By Price Range



#### Listings By Price Range

COMPASS

 $\sim$   $\sim$   $\sim$   $\sim$   $\sim$ / / / / / / / //// | | | | | / ------

Compass makes no representations or warranties, express or implied, with respect to future market conditions or prices of residential product at the time the subject property or any competitive property is complete and ready for occupancy or with respect to any report, study, finding, recommendation or other information provided by Compass herein. Moreover, no warranty, express or implied, is made or should be assumed regarding the accuracy, adequacy, completeness, legality, reliability, merchantability or fitness for a particular purpose of any information, in part or whole, contained herein. All material is presented with the underst