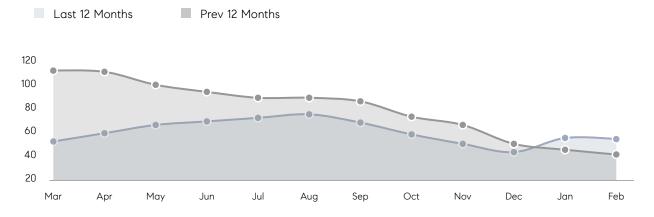

| AVERAGE DOM        | 32        | 36        | -11%     |
|                | % OF ASKING PRICE  | 107%      | 103%      |          |
|                | AVERAGE SOLD PRICE | \$678,077 | \$559,538 | 21%      |
|                | # OF CONTRACTS     | 29        | 38        | -24%     |
|                | NEW LISTINGS       | 41        | 49        | -16%     |
| Condo/Co-op/TH | AVERAGE DOM        | 11        | 109       | -90%     |
|                | % OF ASKING PRICE  | 104%      | 97%       |          |
|                | AVERAGE SOLD PRICE | \$443,400 | \$485,000 | -9%      |
|                | # OF CONTRACTS     | 9         | 5         | 80%      |
|                | NEW LISTINGS       | 9         | 6         | 50%      |

# Washington Township

APRIL 2022

#### Monthly Inventory





#### Contracts By Price Range



#### Listings By Price Range

COMPASS

 $\sim$   $\sim$   $\sim$   $\sim$   $\sim$ / / / / / / / //// | | | | | / ------

Compass makes no representations or warranties, express or implied, with respect to future market conditions or prices of residential product at the time the subject property or any competitive property is complete and ready for occupancy or with respect to any report, study, finding, recommendation or other information provided by Compass herein. Moreover, no warranty, express or implied, is made or should be assumed regarding the accuracy, adequacy, completeness, legality, reliability, merchantability or fitness for a particular purpose of any information, in part or whole, contained herein. All material is presented with the under