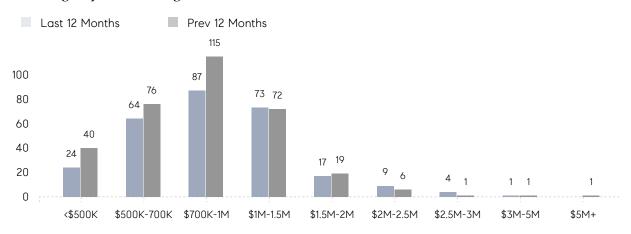

-62%     |
|                | % OF ASKING PRICE  | 103%      | 98%       |          |
|                | AVERAGE SOLD PRICE | \$906,073 | \$855,800 | 6%       |
|                | # OF CONTRACTS     | 19        | 30        | -37%     |
|                | NEW LISTINGS       | 24        | 43        | -44%     |
| Condo/Co-op/TH | AVERAGE DOM        | -         | -         | -        |
|                | % OF ASKING PRICE  | -         | -         |          |
|                | AVERAGE SOLD PRICE | -         | -         | -        |
|                | # OF CONTRACTS     | 2         | 1         | 100%     |
|                | NEW LISTINGS       | 7         | 3         | 133%     |

# Warren

### APRIL 2022

### Monthly Inventory



### Contracts By Price Range



### Listings By Price Range



# COMPASS



Compass makes no representations or warranties, express or implied, with respect to future market conditions or prices of residential product at the time the subject property or any competitive property is complete and ready for occupancy or with respect to any report, study, finding, recommendation or other information provided by Compass herein. Moreover, no warranty, express or implied, is made or should be assumed regarding the accuracy, adequacy, completeness, legality, reliability, merchantability or fitness for a particular purpose of any information, in part or whole, contained herein. All material is presented with the understanding that Compass shall not be deemed to provide legal, accounting or other professional services. This is not intended to solicit the purch