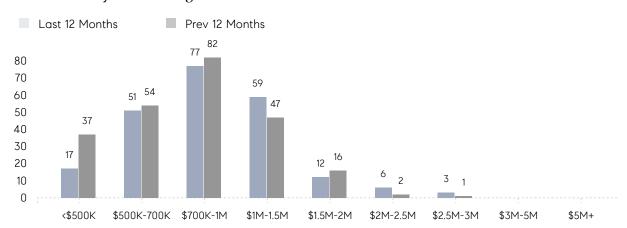

| 27        | 71        | -62%     |
|                | % OF ASKING PRICE  | 103%      | 98%       |          |
|                | AVERAGE SOLD PRICE | \$906,073 | \$855,800 | 6%       |
|                | # OF CONTRACTS     | 19        | 30        | -37%     |
|                | NEW LISTINGS       | 24        | 43        | -44%     |
| Condo/Co-op/TH | AVERAGE DOM        | -         | -         | -        |
|                | % OF ASKING PRICE  | -         | -         |          |
|                | AVERAGE SOLD PRICE | -         | -         | -        |
|                | # OF CONTRACTS     | 2         | 1         | 100%     |
|                | NEW LISTINGS       | 7         | 3         | 133%     |

# Warren

### APRIL 2022

### Monthly Inventory



### Contracts By Price Range



### Listings By Price Range



# COMPASS



Compass makes no representations or warranties, express or implied, with respect to future market conditions or prices of residential product at the time the subject property or any competitive property is complete and ready for occupancy or with respect to any report, study, finding, recommendation or other information provided by Compass herein. Moreover, no warranty, express or implied, is made or should be assumed regarding the accuracy, adequacy, completeness, legality, reliability, merchantability or fitness for a particular purpose of any information, in part or whole, contained herein. All material is presented with the understanding that Compass shall not be deemed to provide legal, accounting or other professional services. This is no