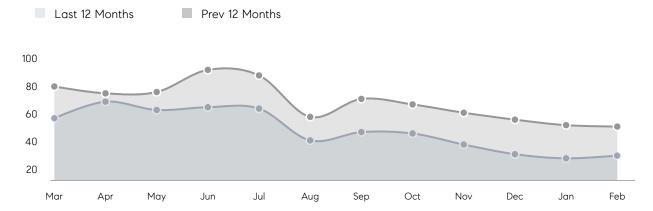

| Houses         | AVERAGE DOM        | 27        | 71        | -62%     |
|                | % OF ASKING PRICE  | 103%      | 98%       |          |
|                | AVERAGE SOLD PRICE | \$906,073 | \$855,800 | 6%       |
|                | # OF CONTRACTS     | 19        | 30        | -37%     |
|                | NEW LISTINGS       | 24        | 43        | -44%     |
| Condo/Co-op/TH | AVERAGE DOM        | -         | -         | -        |
|                | % OF ASKING PRICE  | -         | -         |          |
|                | AVERAGE SOLD PRICE | -         | -         | -        |
|                | # OF CONTRACTS     | 2         | 1         | 100%     |
|                | NEW LISTINGS       | 7         | 3         | 133%     |

# Warren

### APRIL 2022

### Monthly Inventory



### Contracts By Price Range



### Listings By Price Range



# COMPASS



Compass makes no representations or warranties, express or implied, with respect to future market conditions or prices of residential product at the time the subject property or any competitive property is complete and ready for occupancy or with respect to any report, study, finding, recommendation or other information provided by Compass herein. Moreover, no warranty, express or implied, is made or should be assumed regarding the accuracy, adequacy, completeness, legality, reliability, merchantability or fitness for a particular purpose of any information, in part or whole, contained herein. All material is presented with the understanding that Compass shall not be deemed to provide legal, accounting or other p