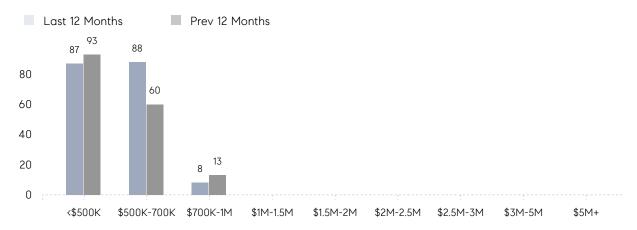

|
|                | AVERAGE SOLD PRICE | \$634,000 | \$449,403 | 41%      |
|                | # OF CONTRACTS     | 11        | 10        | 10%      |
|                | NEW LISTINGS       | 10        | 12        | -17%     |
| Condo/Co-op/TH | AVERAGE DOM        | -         | 65        | -        |
|                | % OF ASKING PRICE  | -         | 99%       |          |
|                | AVERAGE SOLD PRICE | -         | \$344,500 | -        |
|                | # OF CONTRACTS     | 2         | 5         | -60%     |
|                | NEW LISTINGS       | 4         | 2         | 100%     |
|                |                    |           |           |          |

Apr 2022

Apr 2021

% Change

# Waldwick

### APRIL 2022

### Monthly Inventory



### Contracts By Price Range



### Listings By Price Range



# COMPASS



Compass makes no representations or warranties, express or implied, with respect to future market conditions or prices of residential product at the time the subject property or any competitive property is complete and ready for occupancy or with respect to any report, study, finding, recommendation or other information provided by Compass herein. Moreover, no warranty, express or implied, is made or should be assumed regarding the accuracy, adequacy, completeness, legality, reliability, merchantability or fitness for a particular purpose of any information, in part or whole, contained herein. All material is presented with the understanding that Compass shall not be deemed to provide legal, accounting or other professional services. This is no