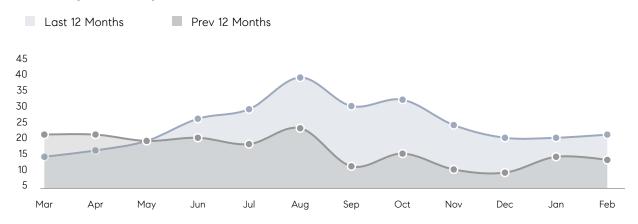

RICE  | 107%      | 102%      |          |
|                | AVERAGE SOLD PRICE | \$634,000 | \$449,403 | 41%      |
|                | # OF CONTRACTS     | 11        | 10        | 10%      |
|                | NEW LISTINGS       | 10        | 12        | -17%     |
| Condo/Co-op/TH | AVERAGE DOM        | -         | 65        | -        |
|                | % OF ASKING PRICE  | -         | 99%       |          |
|                | AVERAGE SOLD PRICE | -         | \$344,500 | -        |
|                | # OF CONTRACTS     | 2         | 5         | -60%     |
|                | NEW LISTINGS       | 4         | 2         | 100%     |
|                |                    |           |           |          |

Apr 2022

Apr 2021

% Change

# Waldwick

### APRIL 2022

### Monthly Inventory



### Contracts By Price Range



### Listings By Price Range



# COMPASS



Compass makes no representations or warranties, express or implied, with respect to future market conditions or prices of residential product at the time the subject property or any competitive property is complete and ready for occupancy or with respect to any report, study, finding, recommendation or other information provided by Compass herein. Moreover, no warranty, express or implied, is made or should be assumed regarding the accuracy, adequacy, completeness, legality, reliability, merchantability or fitness for a particular purpose of any information, in part or whole, contained herein. All material is presented with the understanding that Compass shall not be deemed to provide legal, accounting or other p