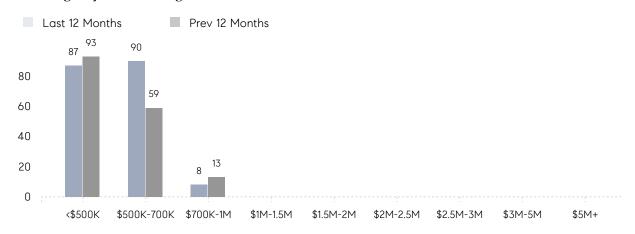

VERAGE SOLD PRICE | \$634,000 | \$449,403 | 41%      |
|                | # OF CONTRACTS     | 11        | 10        | 10%      |
|                | NEW LISTINGS       | 10        | 12        | -17%     |
| Condo/Co-op/TH | AVERAGE DOM        | -         | 65        | -        |
|                | % OF ASKING PRICE  | -         | 99%       |          |
|                | AVERAGE SOLD PRICE | -         | \$344,500 | -        |
|                | # OF CONTRACTS     | 2         | 5         | -60%     |
|                | NEW LISTINGS       | 4         | 2         | 100%     |
|                |                    |           |           |          |

Apr 2022

Apr 2021

% Change

# Waldwick

### APRIL 2022

### Monthly Inventory



### Contracts By Price Range



### Listings By Price Range



# COMPASS



Compass makes no representations or warranties, express or implied, with respect to future market conditions or prices of residential product at the time the subject property or any competitive property is complete and ready for occupancy or with respect to any report, study, finding, recommendation or other information provided by Compass herein. Moreover, no warranty, express or implied, is made or should be assumed regarding the accuracy, adequacy, completeness, legality, reliability, merchantability or fitness for a particular purpose of any information, in part or whole, contained herein. All material is presented with the understanding that Compass shall not be deemed to provide legal, accounting or other professional services. This is not intended to solicit the purch