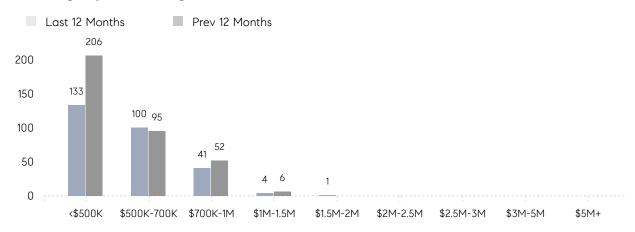

|
|                | % OF ASKING PRICE  | 114%      | 108%      |          |
|                | AVERAGE SOLD PRICE | \$715,864 | \$690,324 | 4%       |
|                | # OF CONTRACTS     | 18        | 17        | 6%       |
|                | NEW LISTINGS       | 19        | 20        | -5%      |
| Condo/Co-op/TH | AVERAGE DOM        | 137       | 66        | 108%     |
|                | % OF ASKING PRICE  | 108%      | 94%       |          |
|                | AVERAGE SOLD PRICE | \$344,000 | \$289,714 | 19%      |
|                | # OF CONTRACTS     | 8         | 10        | -20%     |
|                | NEW LISTINGS       | 8         | 14        | -43%     |

## Verona

#### APRIL 2022

#### Monthly Inventory



#### Contracts By Price Range



#### Listings By Price Range



# COMPASS



Compass makes no representations or warranties, express or implied, with respect to future market conditions or prices of residential product at the time the subject property or any competitive property is complete and ready for occupancy or with respect to any report, study, finding, recommendation or other information provided by Compass herein. Moreover, no warranty, express or implied, is made or should be assumed regarding the accuracy, adequacy, completeness, legality, reliability, merchantability or fitness for a particular purpose of any information, in part or whole, contained herein. All material is presented with the understanding that Compass shall not be deemed to provide legal, accounting or other professional services. This is not intended to solicit the purch