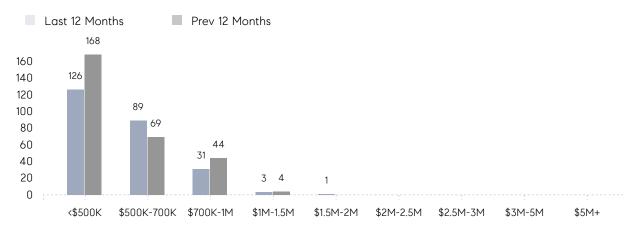

| 14        | 33        | -58%     |
|                | % OF ASKING PRICE  | 114%      | 108%      |          |
|                | AVERAGE SOLD PRICE | \$715,864 | \$690,324 | 4%       |
|                | # OF CONTRACTS     | 18        | 17        | 6%       |
|                | NEW LISTINGS       | 19        | 20        | -5%      |
| Condo/Co-op/TH | AVERAGE DOM        | 137       | 66        | 108%     |
|                | % OF ASKING PRICE  | 108%      | 94%       |          |
|                | AVERAGE SOLD PRICE | \$344,000 | \$289,714 | 19%      |
|                | # OF CONTRACTS     | 8         | 10        | -20%     |
|                | NEW LISTINGS       | 8         | 14        | -43%     |

## Verona

#### APRIL 2022

#### Monthly Inventory



#### Contracts By Price Range



#### Listings By Price Range



# COMPASS



Compass makes no representations or warranties, express or implied, with respect to future market conditions or prices of residential product at the time the subject property or any competitive property is complete and ready for occupancy or with respect to any report, study, finding, recommendation or other information provided by Compass herein. Moreover, no warranty, express or implied, is made or should be assumed regarding the accuracy, adequacy, completeness, legality, reliability, merchantability or fitness for a particular purpose of any information, in part or whole, contained herein. All material is presented with the understanding that Compass shall not be deemed to provide legal, accounting or other professional services. This is n