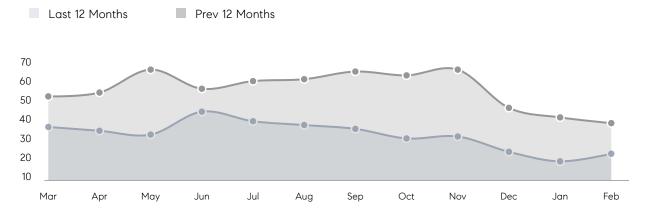

ouses         | AVERAGE DOM        | 14        | 33        | -58%     |
|                | % OF ASKING PRICE  | 114%      | 108%      |          |
|                | AVERAGE SOLD PRICE | \$715,864 | \$690,324 | 4%       |
|                | # OF CONTRACTS     | 18        | 17        | 6%       |
|                | NEW LISTINGS       | 19        | 20        | -5%      |
| Condo/Co-op/TH | AVERAGE DOM        | 137       | 66        | 108%     |
|                | % OF ASKING PRICE  | 108%      | 94%       |          |
|                | AVERAGE SOLD PRICE | \$344,000 | \$289,714 | 19%      |
|                | # OF CONTRACTS     | 8         | 10        | -20%     |
|                | NEW LISTINGS       | 8         | 14        | -43%     |

## Verona

#### APRIL 2022

#### Monthly Inventory



#### Contracts By Price Range



#### Listings By Price Range



# COMPASS



Compass makes no representations or warranties, express or implied, with respect to future market conditions or prices of residential product at the time the subject property or any competitive property is complete and ready for occupancy or with respect to any report, study, finding, recommendation or other information provided by Compass herein. Moreover, no warranty, express or implied, is made or should be assumed regarding the accuracy, adequacy, completeness, legality, reliability, merchantability or fitness for a particular purpose of any information, in part or whole, contained herein. All material is presented with the understanding that Compass shall not be deemed to provide legal, accounting or other