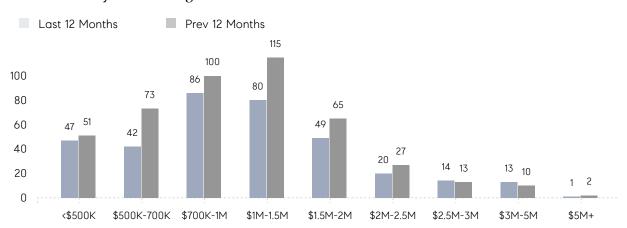

AGE SOLD PRICE | \$1,301,409 | \$1,191,755 | 9%       |
|                | # OF CONTRACTS     | 29          | 43          | -33%     |
|                | NEW LISTINGS       | 29          | 53          | -45%     |
| Condo/Co-op/TH | AVERAGE DOM        | 31          | 59          | -47%     |
|                | % OF ASKING PRICE  | 104%        | 99%         |          |
|                | AVERAGE SOLD PRICE | \$650,286   | \$820,417   | -21%     |
|                | # OF CONTRACTS     | 2           | 10          | -80%     |
|                | NEW LISTINGS       | 4           | 17          | -76%     |
|                |                    |             |             |          |

Apr 2022

Apr 2021

% Change

# Summit

### APRIL 2022

### Monthly Inventory



### Contracts By Price Range



### Listings By Price Range



# COMPASS



Compass makes no representations or warranties, express or implied, with respect to future market conditions or prices of residential product at the time the subject property or any competitive property is complete and ready for occupancy or with respect to any report, study, finding, recommendation or other information provided by Compass herein. Moreover, no warranty, express or implied, is made or should be assumed regarding the accuracy, adequacy, completeness, legality, reliability, merchantability or fitness for a particular purpose of any information, in part or whole, contained herein. All material is presented with the understanding that Compass shall not be deemed to provide legal, accounting or other professional services. This is no