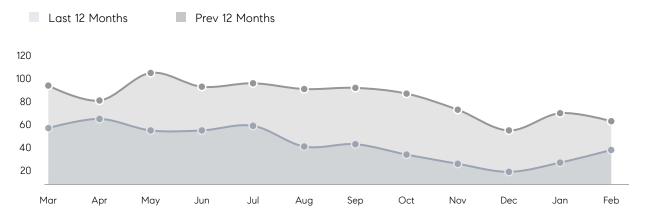

|
|                | AVERAGE SOLD PRICE | \$1,301,409 | \$1,191,755 | 9%       |
|                | # OF CONTRACTS     | 29          | 43          | -33%     |
|                | NEW LISTINGS       | 29          | 53          | -45%     |
| Condo/Co-op/TH | AVERAGE DOM        | 31          | 59          | -47%     |
|                | % OF ASKING PRICE  | 104%        | 99%         |          |
|                | AVERAGE SOLD PRICE | \$650,286   | \$820,417   | -21%     |
|                | # OF CONTRACTS     | 2           | 10          | -80%     |
|                | NEW LISTINGS       | 4           | 17          | -76%     |
|                |                    |             |             |          |

Apr 2022

Apr 2021

% Change

# Summit

### APRIL 2022

### Monthly Inventory



### Contracts By Price Range



### Listings By Price Range



# COMPASS



Compass makes no representations or warranties, express or implied, with respect to future market conditions or prices of residential product at the time the subject property or any competitive property is complete and ready for occupancy or with respect to any report, study, finding, recommendation or other information provided by Compass herein. Moreover, no warranty, express or implied, is made or should be assumed regarding the accuracy, adequacy, completeness, legality, reliability, merchantability or fitness for a particular purpose of any information, in part or whole, contained herein. All material is presented with the understanding that Compass shall not be deemed to provide legal, accounting or other p