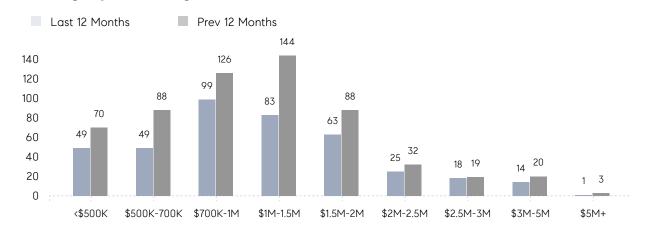

\$1,191,755 | 9%       |
|                | # OF CONTRACTS     | 29          | 43          | -33%     |
|                | NEW LISTINGS       | 29          | 53          | -45%     |
| Condo/Co-op/TH | AVERAGE DOM        | 31          | 59          | -47%     |
|                | % OF ASKING PRICE  | 104%        | 99%         |          |
|                | AVERAGE SOLD PRICE | \$650,286   | \$820,417   | -21%     |
|                | # OF CONTRACTS     | 2           | 10          | -80%     |
|                | NEW LISTINGS       | 4           | 17          | -76%     |
|                |                    |             |             |          |

Apr 2022

Apr 2021

% Change

# Summit

### APRIL 2022

### Monthly Inventory



### Contracts By Price Range



### Listings By Price Range



# COMPASS



Compass makes no representations or warranties, express or implied, with respect to future market conditions or prices of residential product at the time the subject property or any competitive property is complete and ready for occupancy or with respect to any report, study, finding, recommendation or other information provided by Compass herein. Moreover, no warranty, express or implied, is made or should be assumed regarding the accuracy, adequacy, completeness, legality, reliability, merchantability or fitness for a particular purpose of any information, in part or whole, contained herein. All material is presented with the understanding that Compass shall not be deemed to provide legal, accounting or other professional services. This is not intended to solicit the purch