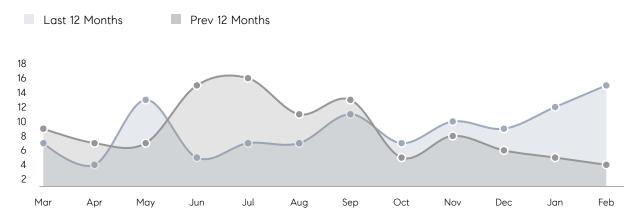

| % OF ASKING PRICE  | 107%      | 103%      |          |
|                | AVERAGE SOLD PRICE | \$511,750 | \$480,667 | 6%       |
|                | # OF CONTRACTS     | 9         | 11        | -18%     |
|                | NEW LISTINGS       | 9         | 7         | 29%      |
| Condo/Co-op/TH | AVERAGE DOM        | 31        | -         | -        |
|                | % OF ASKING PRICE  | 96%       | -         |          |
|                | AVERAGE SOLD PRICE | \$361,000 | -         | -        |
|                | # OF CONTRACTS     | 2         | 0         | 0%       |
|                | NEW LISTINGS       | 1         | 0         | 0%       |
|                |                    |           |           |          |

## Rochelle Park

APRIL 2022

#### Monthly Inventory



#### Contracts By Price Range



#### Listings By Price Range



COMPASS

 $\sim$   $\sim$   $\sim$   $\sim$   $\sim$ / / / / / / / //// | | | | | / ------

Compass makes no representations or warranties, express or implied, with respect to future market conditions or prices of residential product at the time the subject property or any competitive property is complete and ready for occupancy or with respect to any report, study, finding, recommendation or other information provided by Compass herein. Moreover, no warranty, express or implied, is made or should be assumed regarding the accuracy, adequacy, completeness, legality, reliability, merchantability or fitness for a particular purpose of any information, in part or whole, contained herein. All material is presented with the under