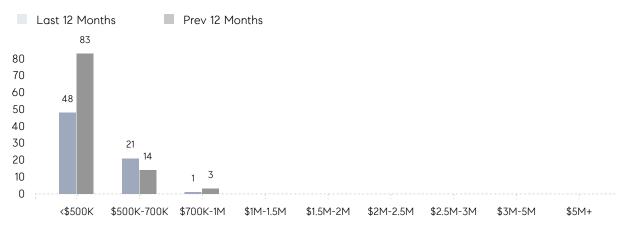

| 107%      | 103%      |          |
|                | AVERAGE SOLD PRICE | \$511,750 | \$480,667 | 6%       |
|                | # OF CONTRACTS     | 9         | 11        | -18%     |
|                | NEW LISTINGS       | 9         | 7         | 29%      |
| Condo/Co-op/TH | AVERAGE DOM        | 31        | -         | -        |
|                | % OF ASKING PRICE  | 96%       | -         |          |
|                | AVERAGE SOLD PRICE | \$361,000 | -         | -        |
|                | # OF CONTRACTS     | 2         | 0         | 0%       |
|                | NEW LISTINGS       | 1         | 0         | 0%       |
|                |                    |           |           |          |

## Rochelle Park

APRIL 2022

#### Monthly Inventory



#### Contracts By Price Range



#### Listings By Price Range



COMPASS

 $\sim$   $\sim$   $\sim$   $\sim$   $\sim$ / / / / / / / //// | | | | | / ------

Compass makes no representations or warranties, express or implied, with respect to future market conditions or prices of residential product at the time the subject property or any competitive property is complete and ready for occupancy or with respect to any report, study, finding, recommendation or other information provided by Compass herein. Moreover, no warranty, express or implied, is made or should be assumed regarding the accuracy, adequacy, completeness, legality, reliability, merchantability or fitness for a particular purpose of any information, in part or whole, contained herein. All material is presented with the understanding that Compass shall not b