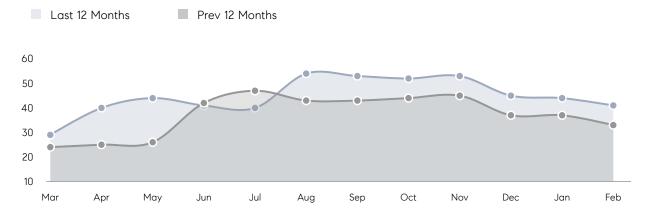

CE  | 104%      | 95%       |          |
|                | AVERAGE SOLD PRICE | \$712,500 | \$635,000 | 12%      |
|                | # OF CONTRACTS     | 1         | 1         | 0%       |
|                | NEW LISTINGS       | 0         | 2         | 0%       |
| Condo/Co-op/TH | AVERAGE DOM        | 77        | 61        | 26%      |
|                | % OF ASKING PRICE  | 99%       | 98%       |          |
|                | AVERAGE SOLD PRICE | \$740,625 | \$674,412 | 10%      |
|                | # OF CONTRACTS     | 10        | 17        | -41%     |
|                | NEW LISTINGS       | 13        | 24        | -46%     |
|                |                    |           |           |          |

Apr 2022

Apr 2021

% Change

# Palisades Park

APRIL 2022

### Monthly Inventory



### Contracts By Price Range



### Listings By Price Range



# COMPASS



Compass makes no representations or warranties, express or implied, with respect to future market conditions or prices of residential product at the time the subject property or any competitive property is complete and ready for occupancy or with respect to any report, study, finding, recommendation or other information provided by Compass herein. Moreover, no warranty, express or implied, is made or should be assumed regarding the accuracy, adequacy, completeness, legality, reliability, merchantability or fitness for a particular purpose of any information, in part or whole, contained herein. All material is presented with the understanding that Compass shall not be deemed to provide legal, accounting or other p