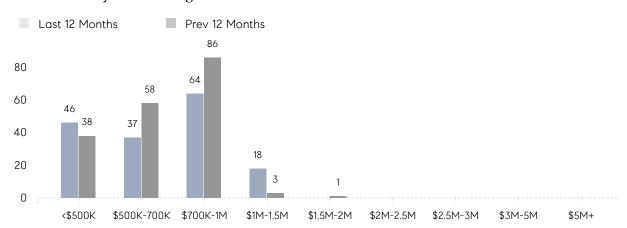

|
|                | AVERAGE SOLD PRICE | \$712,500 | \$635,000 | 12%      |
|                | # OF CONTRACTS     | 1         | 1         | 0%       |
|                | NEW LISTINGS       | 0         | 2         | 0%       |
| Condo/Co-op/TH | AVERAGE DOM        | 77        | 61        | 26%      |
|                | % OF ASKING PRICE  | 99%       | 98%       |          |
|                | AVERAGE SOLD PRICE | \$740,625 | \$674,412 | 10%      |
|                | # OF CONTRACTS     | 10        | 17        | -41%     |
|                | NEW LISTINGS       | 13        | 24        | -46%     |
|                |                    |           |           |          |

Apr 2022

Apr 2021

% Change

# Palisades Park

APRIL 2022

### Monthly Inventory



### Contracts By Price Range



### Listings By Price Range



# COMPASS



Compass makes no representations or warranties, express or implied, with respect to future market conditions or prices of residential product at the time the subject property or any competitive property is complete and ready for occupancy or with respect to any report, study, finding, recommendation or other information provided by Compass herein. Moreover, no warranty, express or implied, is made or should be assumed regarding the accuracy, adequacy, completeness, legality, reliability, merchantability or fitness for a particular purpose of any information, in part or whole, contained herein. All material is presented with the understanding that Compass shall not be deemed to provide legal, accounting or other professional services. This is no