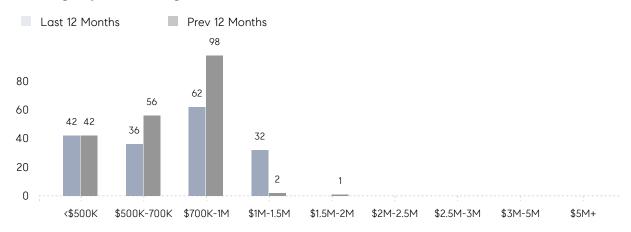

RAGE SOLD PRICE | \$712,500 | \$635,000 | 12%      |
|                | # OF CONTRACTS     | 1         | 1         | 0%       |
|                | NEW LISTINGS       | 0         | 2         | 0%       |
| Condo/Co-op/TH | AVERAGE DOM        | 77        | 61        | 26%      |
|                | % OF ASKING PRICE  | 99%       | 98%       |          |
|                | AVERAGE SOLD PRICE | \$740,625 | \$674,412 | 10%      |
|                | # OF CONTRACTS     | 10        | 17        | -41%     |
|                | NEW LISTINGS       | 13        | 24        | -46%     |
|                |                    |           |           |          |

Apr 2022

Apr 2021

% Change

# Palisades Park

APRIL 2022

### Monthly Inventory



### Contracts By Price Range



### Listings By Price Range



# COMPASS



Compass makes no representations or warranties, express or implied, with respect to future market conditions or prices of residential product at the time the subject property or any competitive property is complete and ready for occupancy or with respect to any report, study, finding, recommendation or other information provided by Compass herein. Moreover, no warranty, express or implied, is made or should be assumed regarding the accuracy, adequacy, completeness, legality, reliability, merchantability or fitness for a particular purpose of any information, in part or whole, contained herein. All material is presented with the understanding that Compass shall not be deemed to provide legal, accounting or other professional services. This is not intended to solicit the purch