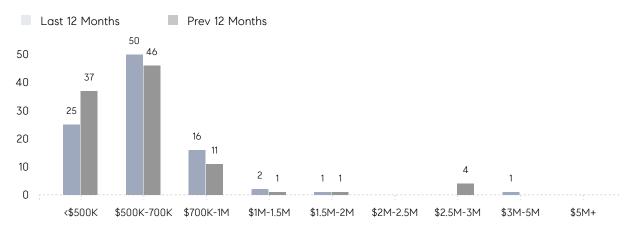

| AVERAGE SOLD PRICE | \$644,600 | \$1,135,000 | -43%     |
|                | # OF CONTRACTS     | 7         | 10          | -30%     |
|                | NEW LISTINGS       | 5         | 6           | -17%     |
| Condo/Co-op/TH | AVERAGE DOM        | -         | 75          | -        |
|                | % OF ASKING PRICE  | -         | 85%         |          |
|                | AVERAGE SOLD PRICE | -         | \$340,000   | -        |
|                | # OF CONTRACTS     | 6         | 0           | 0%       |
|                | NEW LISTINGS       | 3         | 1           | 200%     |
|                |                    |           |             |          |

# Northvale

### APRIL 2022

### Monthly Inventory





### Contracts By Price Range



### Listings By Price Range



# COMPASS



Compass makes no representations or warranties, express or implied, with respect to future market conditions or prices of residential product at the time the subject property or any competitive property is complete and ready for occupancy or with respect to any report, study, finding, recommendation or other information provided by Compass herein. Moreover, no warranty, express or implied, is made or should be assumed regarding the accuracy, adequacy, completeness, legality, reliability, merchantability or fitness for a particular purpose of any information, in part or whole, contained herein. All material is presented with the understanding that Compass shall not be deemed to provide legal, accounting or other professional services. This is not intended to solicit the purch