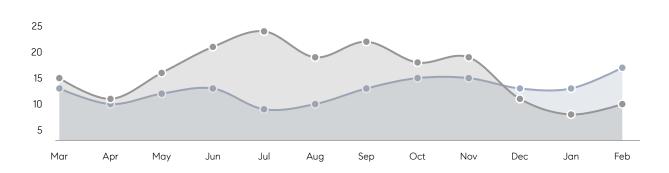

SKING PRICE  | 104%      | 97%         |          |
|                | AVERAGE SOLD PRICE | \$644,600 | \$1,135,000 | -43%     |
|                | # OF CONTRACTS     | 7         | 10          | -30%     |
|                | NEW LISTINGS       | 5         | 6           | -17%     |
| Condo/Co-op/TH | AVERAGE DOM        | -         | 75          | -        |
|                | % OF ASKING PRICE  | -         | 85%         |          |
|                | AVERAGE SOLD PRICE | -         | \$340,000   | -        |
|                | # OF CONTRACTS     | 6         | 0           | 0%       |
|                | NEW LISTINGS       | 3         | 1           | 200%     |
|                |                    |           |             |          |

# Northvale

### APRIL 2022

### Monthly Inventory





### Contracts By Price Range



### Listings By Price Range



# COMPASS



Compass makes no representations or warranties, express or implied, with respect to future market conditions or prices of residential product at the time the subject property or any competitive property is complete and ready for occupancy or with respect to any report, study, finding, recommendation or other information provided by Compass herein. Moreover, no warranty, express or implied, is made or should be assumed regarding the accuracy, adequacy, completeness, legality, reliability, merchantability or fitness for a particular purpose of any information, in part or whole, contained herein. All material is presented with the understanding that Compass shall not be deemed to provide legal, accounting or other p