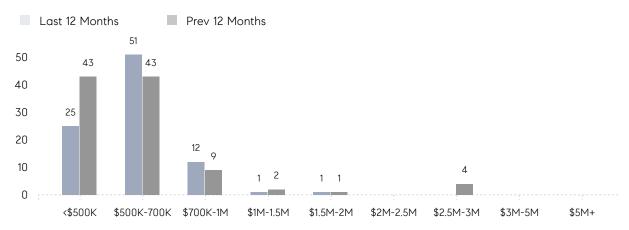

|          |
|                | AVERAGE SOLD PRICE | \$644,600 | \$1,135,000 | -43%     |
|                | # OF CONTRACTS     | 7         | 10          | -30%     |
|                | NEW LISTINGS       | 5         | 6           | -17%     |
| Condo/Co-op/TH | AVERAGE DOM        | -         | 75          | -        |
|                | % OF ASKING PRICE  | -         | 85%         |          |
|                | AVERAGE SOLD PRICE | -         | \$340,000   | -        |
|                | # OF CONTRACTS     | 6         | 0           | 0%       |
|                | NEW LISTINGS       | 3         | 1           | 200%     |
|                |                    |           |             |          |

# Northvale

### APRIL 2022

### Monthly Inventory





### Contracts By Price Range



### Listings By Price Range



# COMPASS



Compass makes no representations or warranties, express or implied, with respect to future market conditions or prices of residential product at the time the subject property or any competitive property is complete and ready for occupancy or with respect to any report, study, finding, recommendation or other information provided by Compass herein. Moreover, no warranty, express or implied, is made or should be assumed regarding the accuracy, adequacy, completeness, legality, reliability, merchantability or fitness for a particular purpose of any information, in part or whole, contained herein. All material is presented with the understanding that Compass shall not be deemed to provide legal, accounting or other professional services. This is no