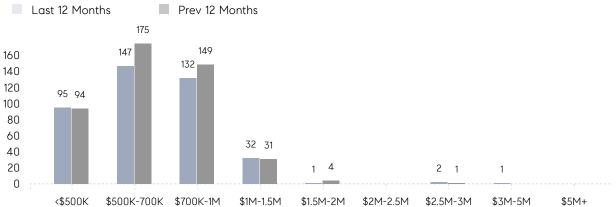

| % OF ASKING PRICE  | 109%      | 102%      |          |
|                | AVERAGE SOLD PRICE | \$769,708 | \$751,333 | 2%       |
|                | # OF CONTRACTS     | 24        | 32        | -25%     |
|                | NEW LISTINGS       | 33        | 40        | -17%     |
| Condo/Co-op/TH | AVERAGE DOM        | 38        | 40        | -5%      |
|                | % OF ASKING PRICE  | 101%      | 98%       |          |
|                | AVERAGE SOLD PRICE | \$730,697 | \$603,209 | 21%      |
|                | # OF CONTRACTS     | 12        | 12        | 0%       |
|                | NEW LISTINGS       | 11        | 13        | -15%     |

UNITS SOLD



\$675K Median Price

-3%

Compass New Jersey Monthly Market Insights

# Morris Township

APRIL 2022

#### Monthly Inventory





### Contracts By Price Range



#### Listings By Price Range

Sources: Garden State MLS, Hudson MLS, NJ MLS

COMPASS

 $\sim$   $\sim$   $\sim$   $\sim$   $\sim$ / / / / / / / //// | | | | | / ------

Compass makes no representations or warranties, express or implied, with respect to future market conditions or prices of residential product at the time the subject property or any competitive property is complete and ready for occupancy or with respect to any report, study, finding, recommendation or other information provided by Compass herein. Moreover, no warranty, express or implied, is made or should be assumed regarding the accuracy, adequacy, completeness, legality, reliability, merchantability or fitness for a particular purpose of any information, in part or whole, contained here