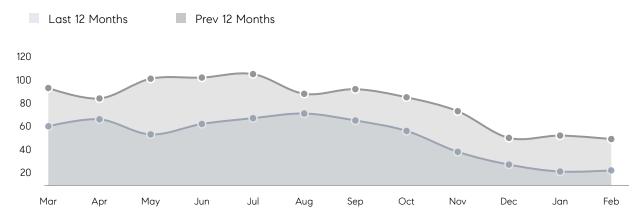

| % OF ASKING PRICE  | 109%      | 102%      |          |
|                | AVERAGE SOLD PRICE | \$769,708 | \$751,333 | 2%       |
|                | # OF CONTRACTS     | 24        | 32        | -25%     |
|                | NEW LISTINGS       | 33        | 40        | -17%     |
| Condo/Co-op/TH | AVERAGE DOM        | 38        | 40        | -5%      |
|                | % OF ASKING PRICE  | 101%      | 98%       |          |
|                | AVERAGE SOLD PRICE | \$730,697 | \$603,209 | 21%      |
|                | # OF CONTRACTS     | 12        | 12        | 0%       |
|                | NEW LISTINGS       | 11        | 13        | -15%     |

UNITS SOLD



\$675K Median Price

-3%

Compass New Jersey Monthly Market Insights

# Morris Township

APRIL 2022

#### Monthly Inventory





### Contracts By Price Range



#### Listings By Price Range

Sources: Garden State MLS, Hudson MLS, NJ MLS

COMPASS

 $\sim$   $\sim$   $\sim$   $\sim$   $\sim$ / / / / / / / //// | | | | | / ------

Compass makes no representations or warranties, express or implied, with respect to future market conditions or prices of residential product at the time the subject property or any competitive property is complete and ready for occupancy or with respect to any report, study, finding, recommendation or other information provided by Compass herein. Moreover, no warranty, express or implied, is made or should be assumed regarding the accuracy, adequacy, completeness, legality, reliability, merchantability or fitness for a particular purpose of any information, in part or whole, contained he