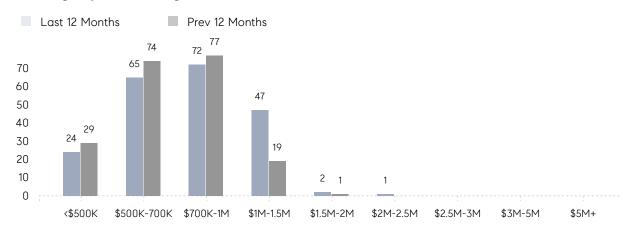

SOLD PRICE | \$791,333 | \$755,571 | 5%        |
|                | # OF CONTRACTS     | 8         | 11        | -27%      |
|                | NEW LISTINGS       | 11        | 14        | -21%      |
| Condo/Co-op/TH | AVERAGE DOM        | 125       | 37        | 238%      |
|                | % OF ASKING PRICE  | 99%       | 99%       |           |
|                | AVERAGE SOLD PRICE | \$929,901 | \$651,225 | 43%       |
|                | # OF CONTRACTS     | 8         | 3         | 167%      |
|                | NEW LISTINGS       | 4         | 6         | -33%      |
|                |                    |           |           |           |

Apr 2022

Apr 2021

% Change

# Montvale

APRIL 2022

### Monthly Inventory





### Contracts By Price Range



### Listings By Price Range



# COMPASS



Compass makes no representations or warranties, express or implied, with respect to future market conditions or prices of residential product at the time the subject property or any competitive property is complete and ready for occupancy or with respect to any report, study, finding, recommendation or other information provided by Compass herein. Moreover, no warranty, express or implied, is made or should be assumed regarding the accuracy, adequacy, completeness, legality, reliability, merchantability or fitness for a particular purpose of any information, in part or whole, contained herein. All material is presented with the understanding that Compass shall not be deemed to provide legal, accounting or other professional services. This is not intended to solicit the purch