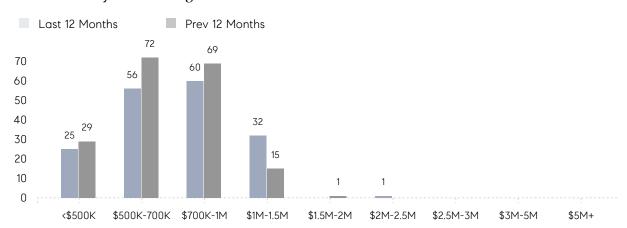

|
|                | AVERAGE SOLD PRICE | \$791,333 | \$755,571 | 5%        |
|                | # OF CONTRACTS     | 8         | 11        | -27%      |
|                | NEW LISTINGS       | 11        | 14        | -21%      |
| Condo/Co-op/TH | AVERAGE DOM        | 125       | 37        | 238%      |
|                | % OF ASKING PRICE  | 99%       | 99%       |           |
|                | AVERAGE SOLD PRICE | \$929,901 | \$651,225 | 43%       |
|                | # OF CONTRACTS     | 8         | 3         | 167%      |
|                | NEW LISTINGS       | 4         | 6         | -33%      |
|                |                    |           |           |           |

Apr 2022

Apr 2021

% Change

# Montvale

APRIL 2022

### Monthly Inventory





### Contracts By Price Range



### Listings By Price Range



# COMPASS



Compass makes no representations or warranties, express or implied, with respect to future market conditions or prices of residential product at the time the subject property or any competitive property is complete and ready for occupancy or with respect to any report, study, finding, recommendation or other information provided by Compass herein. Moreover, no warranty, express or implied, is made or should be assumed regarding the accuracy, adequacy, completeness, legality, reliability, merchantability or fitness for a particular purpose of any information, in part or whole, contained herein. All material is presented with the understanding that Compass shall not be deemed to provide legal, accounting or other professional services. This is no