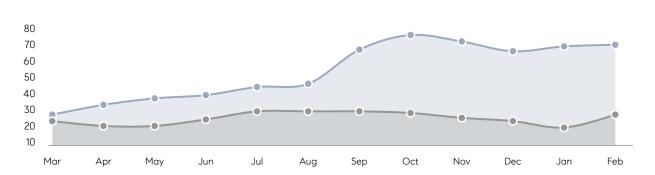

103%      | 100%      |           |
|                | AVERAGE SOLD PRICE | \$791,333 | \$755,571 | 5%        |
|                | # OF CONTRACTS     | 8         | 11        | -27%      |
|                | NEW LISTINGS       | 11        | 14        | -21%      |
| Condo/Co-op/TH | AVERAGE DOM        | 125       | 37        | 238%      |
|                | % OF ASKING PRICE  | 99%       | 99%       |           |
|                | AVERAGE SOLD PRICE | \$929,901 | \$651,225 | 43%       |
|                | # OF CONTRACTS     | 8         | 3         | 167%      |
|                | NEW LISTINGS       | 4         | 6         | -33%      |
|                |                    |           |           |           |

Apr 2022

Apr 2021

% Change

# Montvale

APRIL 2022

### Monthly Inventory





### Contracts By Price Range



### Listings By Price Range



# COMPASS



Compass makes no representations or warranties, express or implied, with respect to future market conditions or prices of residential product at the time the subject property or any competitive property is complete and ready for occupancy or with respect to any report, study, finding, recommendation or other information provided by Compass herein. Moreover, no warranty, express or implied, is made or should be assumed regarding the accuracy, adequacy, completeness, legality, reliability, merchantability or fitness for a particular purpose of any information, in part or whole, contained herein. All material is presented with the understanding that Compass shall not be deemed to provide legal, accounting or other p