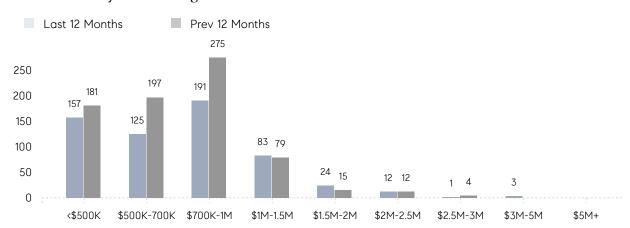

|
|                | % OF ASKING PRICE  | 138%        | 114%        |          |
|                | AVERAGE SOLD PRICE | \$1,392,050 | \$1,082,119 | 29%      |
|                | # OF CONTRACTS     | 47          | 63          | -25%     |
|                | NEW LISTINGS       | 47          | 65          | -28%     |
| Condo/Co-op/TH | AVERAGE DOM        | 17          | 43          | -60%     |
|                | % OF ASKING PRICE  | 104%        | 104%        |          |
|                | AVERAGE SOLD PRICE | \$366,143   | \$387,462   | -6%      |
|                | # OF CONTRACTS     | 21          | 12          | 75%      |
|                | NEW LISTINGS       | 12          | 7           | 71%      |

# Montclair

### APRIL 2022

### Monthly Inventory





### Contracts By Price Range



### Listings By Price Range



# COMPASS



Compass makes no representations or warranties, express or implied, with respect to future market conditions or prices of residential product at the time the subject property or any competitive property is complete and ready for occupancy or with respect to any report, study, finding, recommendation or other information provided by Compass herein. Moreover, no warranty, express or implied, is made or should be assumed regarding the accuracy, adequacy, completeness, legality, reliability, merchantability or fitness for a particular purpose of any information, in part or whole, contained herein. All material is presented with the understanding that Compass shall not be deemed to provide legal, accounting or other professional services. This is no