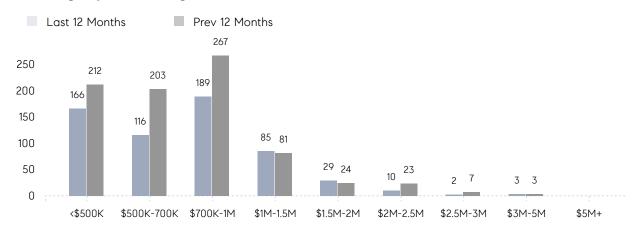

G PRICE  | 138%        | 114%        |          |
|                | AVERAGE SOLD PRICE | \$1,392,050 | \$1,082,119 | 29%      |
|                | # OF CONTRACTS     | 47          | 63          | -25%     |
|                | NEW LISTINGS       | 47          | 65          | -28%     |
| Condo/Co-op/TH | AVERAGE DOM        | 17          | 43          | -60%     |
|                | % OF ASKING PRICE  | 104%        | 104%        |          |
|                | AVERAGE SOLD PRICE | \$366,143   | \$387,462   | -6%      |
|                | # OF CONTRACTS     | 21          | 12          | 75%      |
|                | NEW LISTINGS       | 12          | 7           | 71%      |

# Montclair

### APRIL 2022

### Monthly Inventory





### Contracts By Price Range



### Listings By Price Range



# COMPASS



Compass makes no representations or warranties, express or implied, with respect to future market conditions or prices of residential product at the time the subject property or any competitive property is complete and ready for occupancy or with respect to any report, study, finding, recommendation or other information provided by Compass herein. Moreover, no warranty, express or implied, is made or should be assumed regarding the accuracy, adequacy, completeness, legality, reliability, merchantability or fitness for a particular purpose of any information, in part or whole, contained herein. All material is presented with the understanding that Compass shall not be deemed to provide legal, accounting or other professional services. This is not intended to solicit the purch