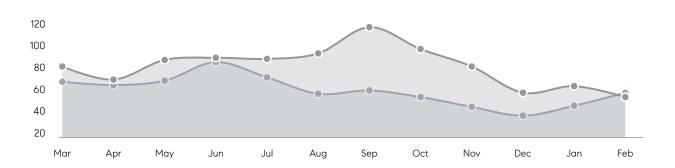

| 16          | -6%      |
|                | % OF ASKING PRICE  | 138%        | 114%        |          |
|                | AVERAGE SOLD PRICE | \$1,392,050 | \$1,082,119 | 29%      |
|                | # OF CONTRACTS     | 47          | 63          | -25%     |
|                | NEW LISTINGS       | 47          | 65          | -28%     |
| Condo/Co-op/TH | AVERAGE DOM        | 17          | 43          | -60%     |
|                | % OF ASKING PRICE  | 104%        | 104%        |          |
|                | AVERAGE SOLD PRICE | \$366,143   | \$387,462   | -6%      |
|                | # OF CONTRACTS     | 21          | 12          | 75%      |
|                | NEW LISTINGS       | 12          | 7           | 71%      |

# Montclair

### APRIL 2022

### Monthly Inventory





### Contracts By Price Range



### Listings By Price Range



# COMPASS



Compass makes no representations or warranties, express or implied, with respect to future market conditions or prices of residential product at the time the subject property or any competitive property is complete and ready for occupancy or with respect to any report, study, finding, recommendation or other information provided by Compass herein. Moreover, no warranty, express or implied, is made or should be assumed regarding the accuracy, adequacy, completeness, legality, reliability, merchantability or fitness for a particular purpose of any information, in part or whole, contained herein. All material is presented with the understanding that Compass shall not be deemed to provide legal, accounting or other p