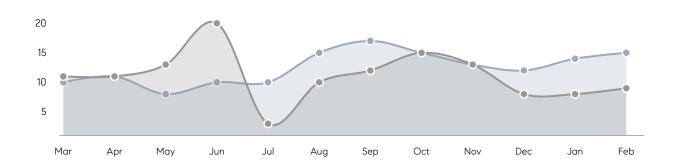

| 107%      | 105%      |          |
|                | AVERAGE SOLD PRICE | \$553,059 | \$501,271 | 10%      |
|                | # OF CONTRACTS     | 5         | 9         | -44%     |
|                | NEW LISTINGS       | 5         | 13        | -62%     |
| Condo/Co-op/TH | AVERAGE DOM        | -         | -         | -        |
|                | % OF ASKING PRICE  | -         | -         |          |
|                | AVERAGE SOLD PRICE | -         | -         | -        |
|                | # OF CONTRACTS     | 0         | 3         | 0%       |
|                | NEW LISTINGS       | 0         | 0         | 0%       |
|                |                    |           |           |          |

Apr 2022

Apr 2021

% Change

# Midland Park

### APRIL 2022

### Monthly Inventory





### Contracts By Price Range



### Listings By Price Range



# COMPASS



Compass makes no representations or warranties, express or implied, with respect to future market conditions or prices of residential product at the time the subject property or any competitive property is complete and ready for occupancy or with respect to any report, study, finding, recommendation or other information provided by Compass herein. Moreover, no warranty, express or implied, is made or should be assumed regarding the accuracy, adequacy, completeness, legality, reliability, merchantability or fitness for a particular purpose of any information, in part or whole, contained herein. All material is presented with the understanding that Compass shall not be deemed to provide legal, accounting or other p