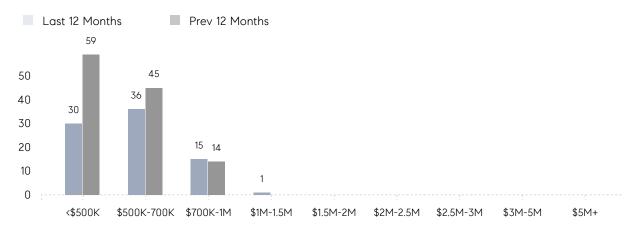

|
|                | AVERAGE SOLD PRICE | \$553,059 | \$501,271 | 10%      |
|                | # OF CONTRACTS     | 5         | 9         | -44%     |
|                | NEW LISTINGS       | 5         | 13        | -62%     |
| Condo/Co-op/TH | AVERAGE DOM        | -         | -         | -        |
|                | % OF ASKING PRICE  | -         | -         |          |
|                | AVERAGE SOLD PRICE | -         | -         | -        |
|                | # OF CONTRACTS     | 0         | 3         | 0%       |
|                | NEW LISTINGS       | 0         | 0         | 0%       |
|                |                    |           |           |          |

Apr 2022

Apr 2021

% Change

# Midland Park

### APRIL 2022

### Monthly Inventory





### Contracts By Price Range



### Listings By Price Range



# COMPASS



Compass makes no representations or warranties, express or implied, with respect to future market conditions or prices of residential product at the time the subject property or any competitive property is complete and ready for occupancy or with respect to any report, study, finding, recommendation or other information provided by Compass herein. Moreover, no warranty, express or implied, is made or should be assumed regarding the accuracy, adequacy, completeness, legality, reliability, merchantability or fitness for a particular purpose of any information, in part or whole, contained herein. All material is presented with the understanding that Compass shall not be deemed to provide legal, accounting or other professional services. This is no