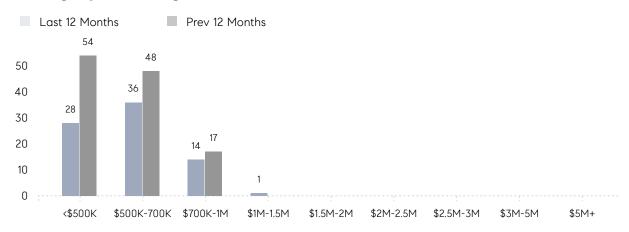

SOLD PRICE | \$553,059 | \$501,271 | 10%      |
|                | # OF CONTRACTS     | 5         | 9         | -44%     |
|                | NEW LISTINGS       | 5         | 13        | -62%     |
| Condo/Co-op/TH | AVERAGE DOM        | -         | -         | -        |
|                | % OF ASKING PRICE  | -         | -         |          |
|                | AVERAGE SOLD PRICE | -         | -         | -        |
|                | # OF CONTRACTS     | 0         | 3         | 0%       |
|                | NEW LISTINGS       | 0         | 0         | 0%       |
|                |                    |           |           |          |

Apr 2022

Apr 2021

% Change

# Midland Park

### APRIL 2022

### Monthly Inventory





### Contracts By Price Range



### Listings By Price Range



# COMPASS



Compass makes no representations or warranties, express or implied, with respect to future market conditions or prices of residential product at the time the subject property or any competitive property is complete and ready for occupancy or with respect to any report, study, finding, recommendation or other information provided by Compass herein. Moreover, no warranty, express or implied, is made or should be assumed regarding the accuracy, adequacy, completeness, legality, reliability, merchantability or fitness for a particular purpose of any information, in part or whole, contained herein. All material is presented with the understanding that Compass shall not be deemed to provide legal, accounting or other professional services. This is not intended to solicit the purch