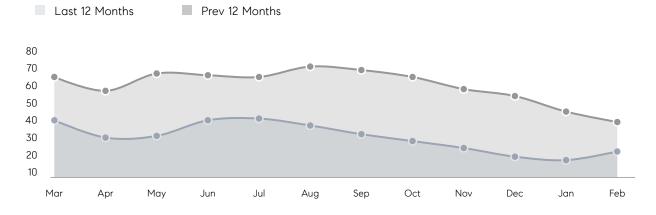

|
|                | AVERAGE SOLD PRICE | \$1,225,000 | \$984,375 | 24%      |
|                | # OF CONTRACTS     | 9           | 20        | -55%     |
|                | NEW LISTINGS       | 15          | 15        | 0%       |
| Condo/Co-op/TH | AVERAGE DOM        | -           | -         | -        |
|                | % OF ASKING PRICE  | -           | -         |          |
|                | AVERAGE SOLD PRICE | -           | -         | -        |
|                | # OF CONTRACTS     | 0           | 0         | 0%       |
|                | NEW LISTINGS       | 0           | 0         | 0%       |
|                |                    |             |           |          |

# Compass New Jersey Monthly Market Insights

# Mendham Township

APRIL 2022

### Monthly Inventory





### Contracts By Price Range

### Listings By Price Range



COMPASS

 $\sim$   $\sim$   $\sim$   $\sim$   $\sim$ / / / / / / / //// | | | | | / ------

Compass makes no representations or warranties, express or implied, with respect to future market conditions or prices of residential product at the time the subject property or any competitive property is complete and ready for occupancy or with respect to any report, study, finding, recommendation or other information provided by Compass herein. Moreover, no warranty, express or implied, is made or should be assumed regarding the accuracy, adequacy, completeness, legality, reliability, merchantability or fitness for a particular purpose of any information, in part or whole, contained herein. All material is presented with the underst