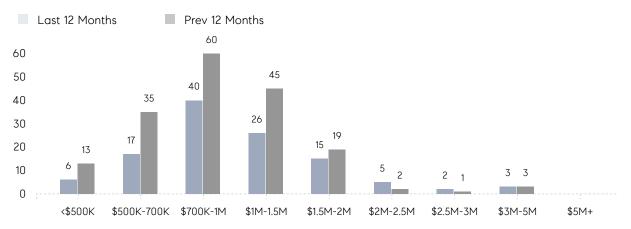

|
|                | AVERAGE SOLD PRICE | \$1,225,000 | \$984,375 | 24%      |
|                | # OF CONTRACTS     | 9           | 20        | -55%     |
|                | NEW LISTINGS       | 15          | 15        | 0%       |
| Condo/Co-op/TH | AVERAGE DOM        | -           | -         | -        |
|                | % OF ASKING PRICE  | -           | -         |          |
|                | AVERAGE SOLD PRICE | -           | -         | -        |
|                | # OF CONTRACTS     | 0           | 0         | 0%       |
|                | NEW LISTINGS       | 0           | 0         | 0%       |
|                |                    |             |           |          |

# Compass New Jersey Monthly Market Insights

# Mendham Township

APRIL 2022

### Monthly Inventory





### Contracts By Price Range

### Listings By Price Range



COMPASS

 $\sim$   $\sim$   $\sim$   $\sim$   $\sim$ / / / / / / / //// | | | | | / ------

Compass makes no representations or warranties, express or implied, with respect to future market conditions or prices of residential product at the time the subject property or any competitive property is complete and ready for occupancy or with respect to any report, study, finding, recommendation or other information provided by Compass herein. Moreover, no warranty, express or implied, is made or should be assumed regarding the accuracy, adequacy, completeness, legality, reliability, merchantability or fitness for a particular purpose of any information, in part or whole, contained herein. All material is presented with the understan