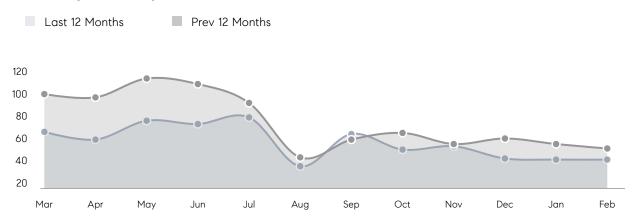

RICE | \$649,684 | \$530,150 | 23%      |
|                | # OF CONTRACTS     | 26        | 41        | -37%     |
|                | NEW LISTINGS       | 33        | 38        | -13%     |
| Condo/Co-op/TH | AVERAGE DOM        | 19        | 20        | -5%      |
|                | % OF ASKING PRICE  | 106%      | 103%      |          |
|                | AVERAGE SOLD PRICE | \$307,239 | \$250,250 | 23%      |
|                | # OF CONTRACTS     | 22        | 26        | -15%     |
|                | NEW LISTINGS       | 29        | 30        | -3%      |
|                |                    |           |           |          |

UNITS SOLD

\$393K \$478K Median

Average Price

28%

Price

Compass New Jersey Monthly Market Insights

# Hillsborough

APRIL 2022

#### Monthly Inventory





#### Contracts By Price Range

#### Listings By Price Range



COMPASS

 $\sim$   $\sim$   $\sim$   $\sim$   $\sim$ / / / / / / / //// | | | | | / ------

Compass makes no representations or warranties, express or implied, with respect to future market conditions or prices of residential product at the time the subject property or any competitive property is complete and ready for occupancy or with respect to any report, study, finding, recommendation or other information provided by Compass herein. Moreover, no warranty, express or implied, is made or should be assumed regarding the accuracy, adequacy, completeness, legality, reliability, merchantability or fitness for a particular purpose of any information, in part or whole, contained herein. All material is presented with the under