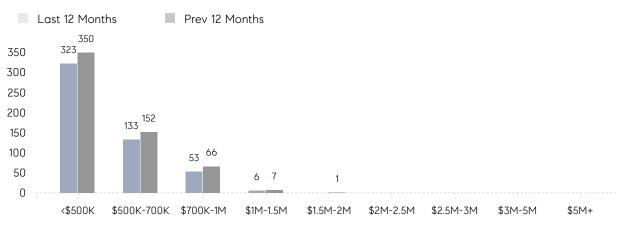

CE | \$649,684 | \$530,150 | 23%      |
|                | # OF CONTRACTS     | 26        | 41        | -37%     |
|                | NEW LISTINGS       | 33        | 38        | -13%     |
| Condo/Co-op/TH | AVERAGE DOM        | 19        | 20        | -5%      |
|                | % OF ASKING PRICE  | 106%      | 103%      |          |
|                | AVERAGE SOLD PRICE | \$307,239 | \$250,250 | 23%      |
|                | # OF CONTRACTS     | 22        | 26        | -15%     |
|                | NEW LISTINGS       | 29        | 30        | -3%      |
|                |                    |           |           |          |

UNITS SOLD

\$393K \$478K Median

Average Price

28%

Price

Compass New Jersey Monthly Market Insights

# Hillsborough

APRIL 2022

#### Monthly Inventory





#### Contracts By Price Range

#### Listings By Price Range



COMPASS

 $\sim$   $\sim$   $\sim$   $\sim$   $\sim$ / / / / / / / //// | | | | | / ------

Compass makes no representations or warranties, express or implied, with respect to future market conditions or prices of residential product at the time the subject property or any competitive property is complete and ready for occupancy or with respect to any report, study, finding, recommendation or other information provided by Compass herein. Moreover, no warranty, express or implied, is made or should be assumed regarding the accuracy, adequacy, completeness, legality, reliability, merchantability or fitness for a particular purpose of any information, in part or whole, contained herein. All material is presented with the underst