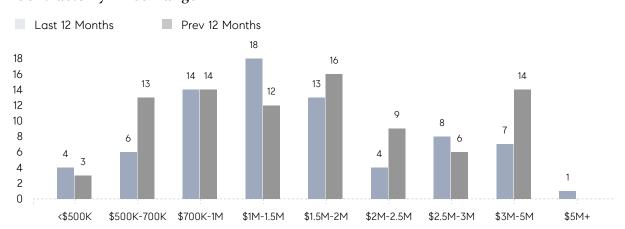

,750 | \$1,535,483 | 22%         |
|                | # OF CONTRACTS     | 9           | 11          | -18%        |
|                | NEW LISTINGS       | 7           | 15          | -53%        |
| Condo/Co-op/TH | AVERAGE DOM        | 15          | -           | -           |
|                | % OF ASKING PRICE  | 110%        | -           |             |
|                | AVERAGE SOLD PRICE | \$515,000   | -           | -           |
|                | # OF CONTRACTS     | 0           | 1           | 0%          |
|                | NEW LISTINGS       | 1           | 2           | -50%        |
|                |                    |             |             |             |

Apr 2022

Apr 2021

% Change

# Harding

APRIL 2022

### Monthly Inventory



### Contracts By Price Range



### Listings By Price Range



# COMPASS



Compass makes no representations or warranties, express or implied, with respect to future market conditions or prices of residential product at the time the subject property or any competitive property is complete and ready for occupancy or with respect to any report, study, finding, recommendation or other information provided by Compass herein. Moreover, no warranty, express or implied, is made or should be assumed regarding the accuracy, adequacy, completeness, legality, reliability, merchantability or fitness for a particular purpose of any information, in part or whole, contained herein. All material is presented with the understanding that Compass shall not be deemed to provide legal, accounting or other professional services. This is no