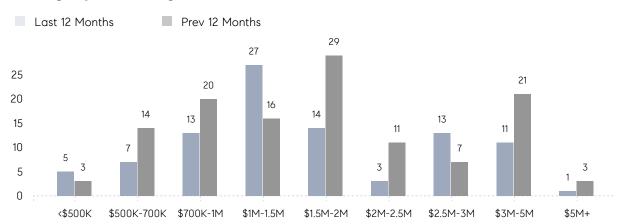

|
|                | # OF CONTRACTS     | 9           | 11          | -18%        |
|                | NEW LISTINGS       | 7           | 15          | -53%        |
| Condo/Co-op/TH | AVERAGE DOM        | 15          | -           | -           |
|                | % OF ASKING PRICE  | 110%        | -           |             |
|                | AVERAGE SOLD PRICE | \$515,000   | -           | -           |
|                | # OF CONTRACTS     | 0           | 1           | 0%          |
|                | NEW LISTINGS       | 1           | 2           | -50%        |
|                |                    |             |             |             |

Apr 2022

Apr 2021

% Change

# Harding

APRIL 2022

### Monthly Inventory



### Contracts By Price Range



### Listings By Price Range



# COMPASS



Compass makes no representations or warranties, express or implied, with respect to future market conditions or prices of residential product at the time the subject property or any competitive property is complete and ready for occupancy or with respect to any report, study, finding, recommendation or other information provided by Compass herein. Moreover, no warranty, express or implied, is made or should be assumed regarding the accuracy, adequacy, completeness, legality, reliability, merchantability or fitness for a particular purpose of any information, in part or whole, contained herein. All material is presented with the understanding that Compass shall not be deemed to provide legal, accounting or other professional services. This is not intended to solicit the purch