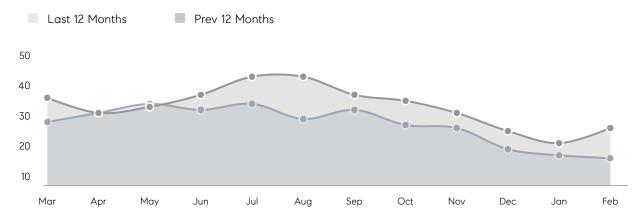

| AVERAGE SOLD PRICE | \$1,875,750 | \$1,535,483 | 22%         |
|                | # OF CONTRACTS     | 9           | 11          | -18%        |
|                | NEW LISTINGS       | 7           | 15          | -53%        |
| Condo/Co-op/TH | AVERAGE DOM        | 15          | -           | -           |
|                | % OF ASKING PRICE  | 110%        | -           |             |
|                | AVERAGE SOLD PRICE | \$515,000   | -           | -           |
|                | # OF CONTRACTS     | 0           | 1           | 0%          |
|                | NEW LISTINGS       | 1           | 2           | -50%        |
|                |                    |             |             |             |

Apr 2022

Apr 2021

% Change

# Harding

APRIL 2022

### Monthly Inventory



### Contracts By Price Range



### Listings By Price Range



# COMPASS



Compass makes no representations or warranties, express or implied, with respect to future market conditions or prices of residential product at the time the subject property or any competitive property is complete and ready for occupancy or with respect to any report, study, finding, recommendation or other information provided by Compass herein. Moreover, no warranty, express or implied, is made or should be assumed regarding the accuracy, adequacy, completeness, legality, reliability, merchantability or fitness for a particular purpose of any information, in part or whole, contained herein. All material is presented with the understanding that Compass shall not be deemed to provide legal, accounting or other p