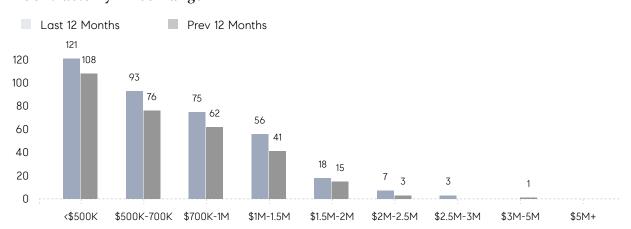

PRICE  AVERAGE DOM  % OF ASKING PRICE  AVERAGE SOLD PRICE  # OF CONTRACTS | % OF ASKING PRICE 99%  AVERAGE SOLD PRICE \$672,629  # OF CONTRACTS 24  NEW LISTINGS 37  AVERAGE DOM 33  % OF ASKING PRICE 111%  AVERAGE SOLD PRICE \$613,000  # OF CONTRACTS 0  NEW LISTINGS 2  AVERAGE DOM 59  % OF ASKING PRICE 99%  AVERAGE SOLD PRICE \$674,617  # OF CONTRACTS 24 | AVERAGE DOM 58 74 % OF ASKING PRICE 99% 98%  AVERAGE SOLD PRICE \$672,629 \$691,444 # OF CONTRACTS 24 32  NEW LISTINGS 37 56  AVERAGE DOM 33 34 % OF ASKING PRICE 111% 100%  AVERAGE SOLD PRICE \$613,000 \$1,084,409 # OF CONTRACTS 0 1  NEW LISTINGS 2 3  AVERAGE DOM 59 77 % OF ASKING PRICE 99% 97%  AVERAGE SOLD PRICE \$674,617 \$654,018 # OF CONTRACTS 24 31 |

# Edgewater

APRIL 2022

### Monthly Inventory





### Contracts By Price Range



### Listings By Price Range



# COMPASS



Compass makes no representations or warranties, express or implied, with respect to future market conditions or prices of residential product at the time the subject property or any competitive property is complete and ready for occupancy or with respect to any report, study, finding, recommendation or other information provided by Compass herein. Moreover, no warranty, express or implied, is made or should be assumed regarding the accuracy, adequacy, completeness, legality, reliability, merchantability or fitness for a particular purpose of any information, in part or whole, contained herein. All material is presented with the understanding that Compass shall not be deemed to provide legal, accounting or other professional services. This is no