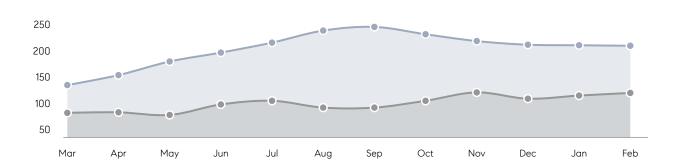

TINGS  AVERAGE DOM  % OF ASKING PRICE  AVERAGE DOM  % OF ASKING PRICE  AVERAGE SOLD PRICE  # OF CONTRACTS | % OF ASKING PRICE 99%  AVERAGE SOLD PRICE \$672,629  # OF CONTRACTS 24  NEW LISTINGS 37  AVERAGE DOM 33  % OF ASKING PRICE 111%  AVERAGE SOLD PRICE \$613,000  # OF CONTRACTS 0  NEW LISTINGS 2  AVERAGE DOM 59  % OF ASKING PRICE 99%  AVERAGE SOLD PRICE \$674,617  # OF CONTRACTS 24 | AVERAGE DOM 58 74 % OF ASKING PRICE 99% 98%  AVERAGE SOLD PRICE \$672,629 \$691,444 # OF CONTRACTS 24 32  NEW LISTINGS 37 56  AVERAGE DOM 33 34 % OF ASKING PRICE 111% 100%  AVERAGE SOLD PRICE \$613,000 \$1,084,409 # OF CONTRACTS 0 1  NEW LISTINGS 2 3  AVERAGE DOM 59 77 % OF ASKING PRICE 99% 97%  AVERAGE SOLD PRICE \$674,617 \$654,018 # OF CONTRACTS 24 31 |

# Edgewater

APRIL 2022

### Monthly Inventory





### Contracts By Price Range



### Listings By Price Range



# COMPASS



Compass makes no representations or warranties, express or implied, with respect to future market conditions or prices of residential product at the time the subject property or any competitive property is complete and ready for occupancy or with respect to any report, study, finding, recommendation or other information provided by Compass herein. Moreover, no warranty, express or implied, is made or should be assumed regarding the accuracy, adequacy, completeness, legality, reliability, merchantability or fitness for a particular purpose of any information, in part or whole, contained herein. All material is presented with the understanding that Compass shall not be deemed to provide legal, accounting or other p