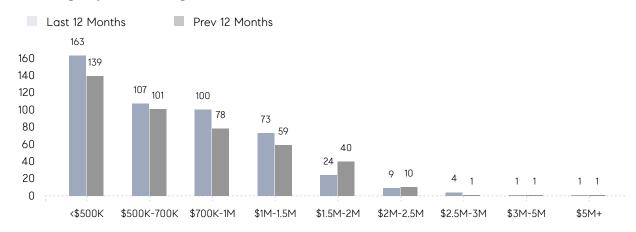

PRICE  AVERAGE SOLD PRICE  # OF CONTRACTS | % OF ASKING PRICE 99%  AVERAGE SOLD PRICE \$672,629  # OF CONTRACTS 24  NEW LISTINGS 37  AVERAGE DOM 33  % OF ASKING PRICE 111%  AVERAGE SOLD PRICE \$613,000  # OF CONTRACTS 0  NEW LISTINGS 2  AVERAGE DOM 59  % OF ASKING PRICE 99%  AVERAGE SOLD PRICE \$674,617  # OF CONTRACTS 24 | AVERAGE DOM 58 74 % OF ASKING PRICE 99% 98%  AVERAGE SOLD PRICE \$672,629 \$691,444 # OF CONTRACTS 24 32  NEW LISTINGS 37 56  AVERAGE DOM 33 34 % OF ASKING PRICE 111% 100%  AVERAGE SOLD PRICE \$613,000 \$1,084,409 # OF CONTRACTS 0 1  NEW LISTINGS 2 3  AVERAGE DOM 59 77 % OF ASKING PRICE 99% 97%  AVERAGE SOLD PRICE \$674,617 \$654,018 # OF CONTRACTS 24 31 |

# Edgewater

APRIL 2022

### Monthly Inventory





### Contracts By Price Range



### Listings By Price Range



# COMPASS



Compass makes no representations or warranties, express or implied, with respect to future market conditions or prices of residential product at the time the subject property or any competitive property is complete and ready for occupancy or with respect to any report, study, finding, recommendation or other information provided by Compass herein. Moreover, no warranty, express or implied, is made or should be assumed regarding the accuracy, adequacy, completeness, legality, reliability, merchantability or fitness for a particular purpose of any information, in part or whole, contained herein. All material is presented with the understanding that Compass shall not be deemed to provide legal, accounting or other professional services. This is not intended to solicit the purch