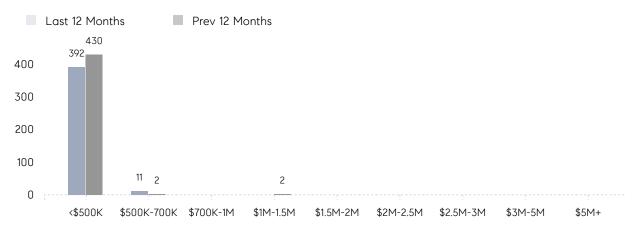

D PRICE | \$374,864 | \$350,625 | 7%        |
|                | # OF CONTRACTS     | 28        | 20        | 40%       |
|                | NEW LISTINGS       | 35        | 30        | 17%       |
| Condo/Co-op/TH | AVERAGE DOM        | 99        | 146       | -32%      |
|                | % OF ASKING PRICE  | 104%      | 99%       |           |
|                | AVERAGE SOLD PRICE | \$258,333 | \$194,667 | 33%       |
|                | # OF CONTRACTS     | 9         | 2         | 350%      |
|                | NEW LISTINGS       | 7         | 4         | 75%       |
|                |                    |           |           |           |

Apr 2022

Apr 2021

% Change

# East Orange

APRIL 2022

### Monthly Inventory





### Contracts By Price Range



### Listings By Price Range



# COMPASS



Compass makes no representations or warranties, express or implied, with respect to future market conditions or prices of residential product at the time the subject property or any competitive property is complete and ready for occupancy or with respect to any report, study, finding, recommendation or other information provided by Compass herein. Moreover, no warranty, express or implied, is made or should be assumed regarding the accuracy, adequacy, completeness, legality, reliability, merchantability or fitness for a particular purpose of any information, in part or whole, contained herein. All material is presented with the understanding that Compass shall not be deemed to provide legal, accounting or other professional services. This is not intended to solicit the purch