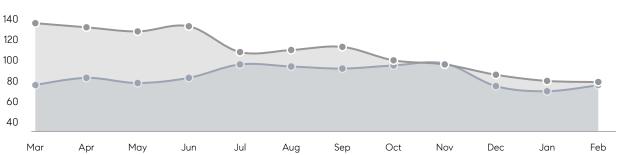

%      | 103%      |           |
|                | AVERAGE SOLD PRICE | \$374,864 | \$350,625 | 7%        |
|                | # OF CONTRACTS     | 28        | 20        | 40%       |
|                | NEW LISTINGS       | 35        | 30        | 17%       |
| Condo/Co-op/TH | AVERAGE DOM        | 99        | 146       | -32%      |
|                | % OF ASKING PRICE  | 104%      | 99%       |           |
|                | AVERAGE SOLD PRICE | \$258,333 | \$194,667 | 33%       |
|                | # OF CONTRACTS     | 9         | 2         | 350%      |
|                | NEW LISTINGS       | 7         | 4         | 75%       |
|                |                    |           |           |           |

Apr 2022

Apr 2021

% Change

# East Orange

APRIL 2022

### Monthly Inventory





### Contracts By Price Range



### Listings By Price Range



# COMPASS



Compass makes no representations or warranties, express or implied, with respect to future market conditions or prices of residential product at the time the subject property or any competitive property is complete and ready for occupancy or with respect to any report, study, finding, recommendation or other information provided by Compass herein. Moreover, no warranty, express or implied, is made or should be assumed regarding the accuracy, adequacy, completeness, legality, reliability, merchantability or fitness for a particular purpose of any information, in part or whole, contained herein. All material is presented with the understanding that Compass shall not be deemed to provide legal, accounting or other p