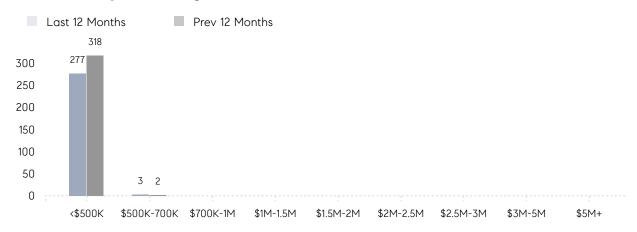

|                | AVERAGE SOLD PRICE | \$374,864 | \$350,625 | 7%        |
|                | # OF CONTRACTS     | 28        | 20        | 40%       |
|                | NEW LISTINGS       | 35        | 30        | 17%       |
| Condo/Co-op/TH | AVERAGE DOM        | 99        | 146       | -32%      |
|                | % OF ASKING PRICE  | 104%      | 99%       |           |
|                | AVERAGE SOLD PRICE | \$258,333 | \$194,667 | 33%       |
|                | # OF CONTRACTS     | 9         | 2         | 350%      |
|                | NEW LISTINGS       | 7         | 4         | 75%       |
|                |                    |           |           |           |

Apr 2022

Apr 2021

% Change

# East Orange

APRIL 2022

### Monthly Inventory





### Contracts By Price Range



### Listings By Price Range



# COMPASS



Compass makes no representations or warranties, express or implied, with respect to future market conditions or prices of residential product at the time the subject property or any competitive property is complete and ready for occupancy or with respect to any report, study, finding, recommendation or other information provided by Compass herein. Moreover, no warranty, express or implied, is made or should be assumed regarding the accuracy, adequacy, completeness, legality, reliability, merchantability or fitness for a particular purpose of any information, in part or whole, contained herein. All material is presented with the understanding that Compass shall not be deemed to provide legal, accounting or other professional services. This is no