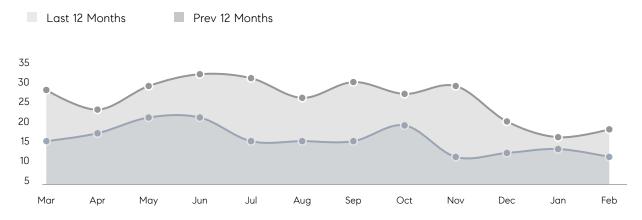

| % OF ASKING PRICE  | 105%      | 100%      |           |
|                | AVERAGE SOLD PRICE | \$806,250 | \$632,750 | 27%       |
|                | # OF CONTRACTS     | 12        | 9         | 33%       |
|                | NEW LISTINGS       | 9         | 13        | -31%      |
| Condo/Co-op/TH | AVERAGE DOM        | 18        | 18        | 0%        |
|                | % OF ASKING PRICE  | 101%      | 95%       |           |
|                | AVERAGE SOLD PRICE | \$433,333 | \$357,500 | 21%       |
|                | # OF CONTRACTS     | 3         | 3         | 0%        |
|                | NEW LISTINGS       | 6         | 5         | 20%       |
|                |                    |           |           |           |

# East Hanover

APRIL 2022

### Monthly Inventory



### Contracts By Price Range



### Listings By Price Range



# COMPASS



Compass makes no representations or warranties, express or implied, with respect to future market conditions or prices of residential product at the time the subject property or any competitive property is complete and ready for occupancy or with respect to any report, study, finding, recommendation or other information provided by Compass herein. Moreover, no warranty, express or implied, is made or should be assumed regarding the accuracy, adequacy, completeness, legality, reliability, merchantability or fitness for a particular purpose of any information, in part or whole, contained herein. All material is presented with the understanding that Compass shall not be deemed to provide legal, accounting or other p