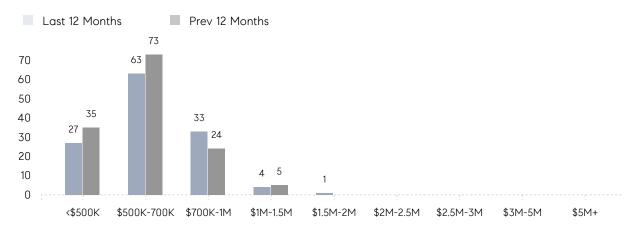

| 100%      |           |
|                | AVERAGE SOLD PRICE | \$806,250 | \$632,750 | 27%       |
|                | # OF CONTRACTS     | 12        | 9         | 33%       |
|                | NEW LISTINGS       | 9         | 13        | -31%      |
| Condo/Co-op/TH | AVERAGE DOM        | 18        | 18        | 0%        |
|                | % OF ASKING PRICE  | 101%      | 95%       |           |
|                | AVERAGE SOLD PRICE | \$433,333 | \$357,500 | 21%       |
|                | # OF CONTRACTS     | 3         | 3         | 0%        |
|                | NEW LISTINGS       | 6         | 5         | 20%       |
|                |                    |           |           |           |

# East Hanover

APRIL 2022

### Monthly Inventory



### Contracts By Price Range



### Listings By Price Range



# COMPASS



Compass makes no representations or warranties, express or implied, with respect to future market conditions or prices of residential product at the time the subject property or any competitive property is complete and ready for occupancy or with respect to any report, study, finding, recommendation or other information provided by Compass herein. Moreover, no warranty, express or implied, is made or should be assumed regarding the accuracy, adequacy, completeness, legality, reliability, merchantability or fitness for a particular purpose of any information, in part or whole, contained herein. All material is presented with the understanding that Compass shall not be deemed to provide legal, accounting or other professional services. This is no