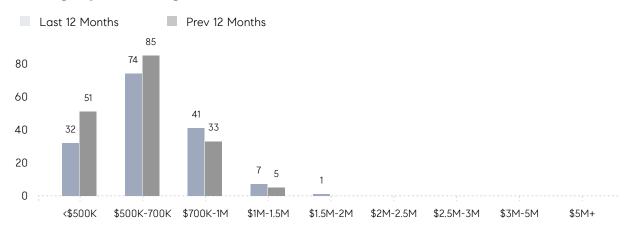

|                | AVERAGE SOLD PRICE | \$806,250 | \$632,750 | 27%       |
|                | # OF CONTRACTS     | 12        | 9         | 33%       |
|                | NEW LISTINGS       | 9         | 13        | -31%      |
| Condo/Co-op/TH | AVERAGE DOM        | 18        | 18        | 0%        |
|                | % OF ASKING PRICE  | 101%      | 95%       |           |
|                | AVERAGE SOLD PRICE | \$433,333 | \$357,500 | 21%       |
|                | # OF CONTRACTS     | 3         | 3         | 0%        |
|                | NEW LISTINGS       | 6         | 5         | 20%       |
|                |                    |           |           |           |

# East Hanover

APRIL 2022

### Monthly Inventory



### Contracts By Price Range



### Listings By Price Range



# COMPASS



Compass makes no representations or warranties, express or implied, with respect to future market conditions or prices of residential product at the time the subject property or any competitive property is complete and ready for occupancy or with respect to any report, study, finding, recommendation or other information provided by Compass herein. Moreover, no warranty, express or implied, is made or should be assumed regarding the accuracy, adequacy, completeness, legality, reliability, merchantability or fitness for a particular purpose of any information, in part or whole, contained herein. All material is presented with the understanding that Compass shall not be deemed to provide legal, accounting or other professional services. This is not intended to solicit the purch