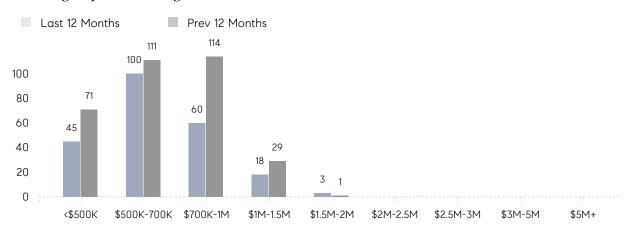

GE SOLD PRICE | \$737,269 | \$744,030 | -1%      |
|                | # OF CONTRACTS     | 20        | 30        | -33%     |
|                | NEW LISTINGS       | 30        | 29        | 3%       |
| Condo/Co-op/TH | AVERAGE DOM        | 7         | 144       | -95%     |
|                | % OF ASKING PRICE  | 106%      | 98%       |          |
|                | AVERAGE SOLD PRICE | \$369,000 | \$404,667 | -9%      |
|                | # OF CONTRACTS     | 3         | 4         | -25%     |
|                | NEW LISTINGS       | 2         | 1         | 100%     |
|                |                    |           |           |          |

Apr 2022

Apr 2021

% Change

# Berkeley Heights

APRIL 2022

### Monthly Inventory



### Contracts By Price Range



### Listings By Price Range



# COMPASS



Compass makes no representations or warranties, express or implied, with respect to future market conditions or prices of residential product at the time the subject property or any competitive property is complete and ready for occupancy or with respect to any report, study, finding, recommendation or other information provided by Compass herein. Moreover, no warranty, express or implied, is made or should be assumed regarding the accuracy, adequacy, completeness, legality, reliability, merchantability or fitness for a particular purpose of any information, in part or whole, contained herein. All material is presented with the understanding that Compass shall not be deemed to provide legal, accounting or other professional services. This is not intended to solicit the purch