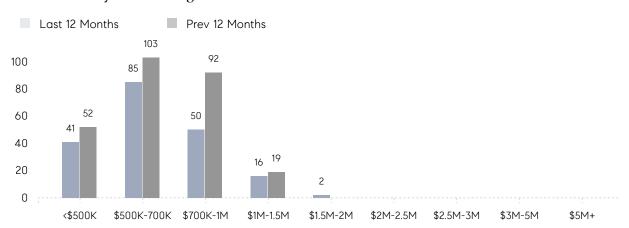

|
|                | AVERAGE SOLD PRICE | \$737,269 | \$744,030 | -1%      |
|                | # OF CONTRACTS     | 20        | 30        | -33%     |
|                | NEW LISTINGS       | 30        | 29        | 3%       |
| Condo/Co-op/TH | AVERAGE DOM        | 7         | 144       | -95%     |
|                | % OF ASKING PRICE  | 106%      | 98%       |          |
|                | AVERAGE SOLD PRICE | \$369,000 | \$404,667 | -9%      |
|                | # OF CONTRACTS     | 3         | 4         | -25%     |
|                | NEW LISTINGS       | 2         | 1         | 100%     |
|                |                    |           |           |          |

Apr 2022

Apr 2021

% Change

# Berkeley Heights

APRIL 2022

### Monthly Inventory



### Contracts By Price Range



### Listings By Price Range



# COMPASS



Compass makes no representations or warranties, express or implied, with respect to future market conditions or prices of residential product at the time the subject property or any competitive property is complete and ready for occupancy or with respect to any report, study, finding, recommendation or other information provided by Compass herein. Moreover, no warranty, express or implied, is made or should be assumed regarding the accuracy, adequacy, completeness, legality, reliability, merchantability or fitness for a particular purpose of any information, in part or whole, contained herein. All material is presented with the understanding that Compass shall not be deemed to provide legal, accounting or other professional services. This is no