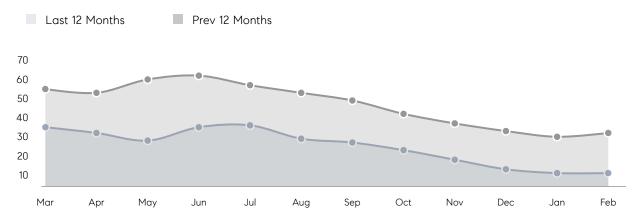

| 103%      | 101%      |          |
|                | AVERAGE SOLD PRICE | \$737,269 | \$744,030 | -1%      |
|                | # OF CONTRACTS     | 20        | 30        | -33%     |
|                | NEW LISTINGS       | 30        | 29        | 3%       |
| Condo/Co-op/TH | AVERAGE DOM        | 7         | 144       | -95%     |
|                | % OF ASKING PRICE  | 106%      | 98%       |          |
|                | AVERAGE SOLD PRICE | \$369,000 | \$404,667 | -9%      |
|                | # OF CONTRACTS     | 3         | 4         | -25%     |
|                | NEW LISTINGS       | 2         | 1         | 100%     |
|                |                    |           |           |          |

Apr 2022

Apr 2021

% Change

# Berkeley Heights

APRIL 2022

### Monthly Inventory



### Contracts By Price Range



### Listings By Price Range



# COMPASS



Compass makes no representations or warranties, express or implied, with respect to future market conditions or prices of residential product at the time the subject property or any competitive property is complete and ready for occupancy or with respect to any report, study, finding, recommendation or other information provided by Compass herein. Moreover, no warranty, express or implied, is made or should be assumed regarding the accuracy, adequacy, completeness, legality, reliability, merchantability or fitness for a particular purpose of any information, in part or whole, contained herein. All material is presented with the understanding that Compass shall not be deemed to provide legal, accounting or other p