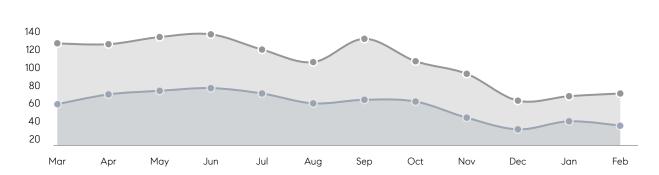

|
|                | AVERAGE SOLD PRICE | \$1,051,225 | \$916,307 | 15%       |
|                | # OF CONTRACTS     | 42          | 58        | -28%      |
|                | NEW LISTINGS       | 42          | 65        | -35%      |
| Condo/Co-op/TH | AVERAGE DOM        | 40          | 105       | -62%      |
|                | % OF ASKING PRICE  | 99%         | 98%       |           |
|                | AVERAGE SOLD PRICE | \$434,000   | \$683,500 | -37%      |
|                | # OF CONTRACTS     | 1           | 1         | 0%        |
|                | NEW LISTINGS       | 1           | 2         | -50%      |
|                |                    |             |           |           |

Mar 2022

Mar 2021

% Change

# Westfield

### MARCH 2022

### Monthly Inventory





### Contracts By Price Range



### Listings By Price Range



# COMPASS



Compass makes no representations or warranties, express or implied, with respect to future market conditions or prices of residential product at the time the subject property or any competitive property is complete and ready for occupancy or with respect to any report, study, finding, recommendation or other information provided by Compass herein. Moreover, no warranty, express or implied, is made or should be assumed regarding the accuracy, adequacy, completeness, legality, reliability, merchantability or fitness for a particular purpose of any information, in part or whole, contained herein. All material is presented with the understanding that Compass shall not be deemed to provide legal, accounting or other p