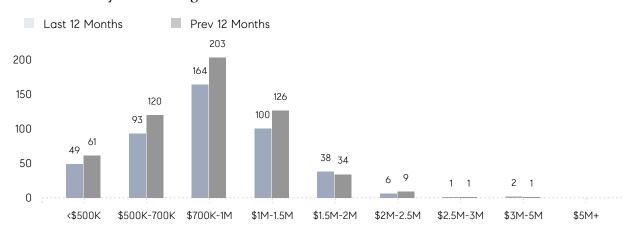

AVERAGE SOLD PRICE | \$1,051,225 | \$916,307 | 15%       |
|                | # OF CONTRACTS     | 42          | 58        | -28%      |
|                | NEW LISTINGS       | 42          | 65        | -35%      |
| Condo/Co-op/TH | AVERAGE DOM        | 40          | 105       | -62%      |
|                | % OF ASKING PRICE  | 99%         | 98%       |           |
|                | AVERAGE SOLD PRICE | \$434,000   | \$683,500 | -37%      |
|                | # OF CONTRACTS     | 1           | 1         | 0%        |
|                | NEW LISTINGS       | 1           | 2         | -50%      |
|                |                    |             |           |           |

Mar 2022

Mar 2021

% Change

# Westfield

### MARCH 2022

### Monthly Inventory





### Contracts By Price Range



### Listings By Price Range



# COMPASS



Compass makes no representations or warranties, express or implied, with respect to future market conditions or prices of residential product at the time the subject property or any competitive property is complete and ready for occupancy or with respect to any report, study, finding, recommendation or other information provided by Compass herein. Moreover, no warranty, express or implied, is made or should be assumed regarding the accuracy, adequacy, completeness, legality, reliability, merchantability or fitness for a particular purpose of any information, in part or whole, contained herein. All material is presented with the understanding that Compass shall not be deemed to provide legal, accounting or other professional services. This is no