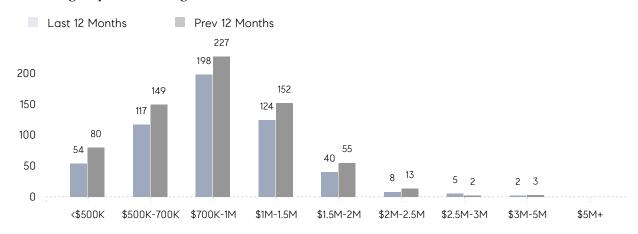

5 | \$916,307 | 15%       |
|                | # OF CONTRACTS     | 42          | 58        | -28%      |
|                | NEW LISTINGS       | 42          | 65        | -35%      |
| Condo/Co-op/TH | AVERAGE DOM        | 40          | 105       | -62%      |
|                | % OF ASKING PRICE  | 99%         | 98%       |           |
|                | AVERAGE SOLD PRICE | \$434,000   | \$683,500 | -37%      |
|                | # OF CONTRACTS     | 1           | 1         | 0%        |
|                | NEW LISTINGS       | 1           | 2         | -50%      |
|                |                    |             |           |           |

Mar 2022

Mar 2021

% Change

# Westfield

### MARCH 2022

### Monthly Inventory





### Contracts By Price Range



### Listings By Price Range



# COMPASS



Compass makes no representations or warranties, express or implied, with respect to future market conditions or prices of residential product at the time the subject property or any competitive property is complete and ready for occupancy or with respect to any report, study, finding, recommendation or other information provided by Compass herein. Moreover, no warranty, express or implied, is made or should be assumed regarding the accuracy, adequacy, completeness, legality, reliability, merchantability or fitness for a particular purpose of any information, in part or whole, contained herein. All material is presented with the understanding that Compass shall not be deemed to provide legal, accounting or other professional services. This is not intended to solicit the purch