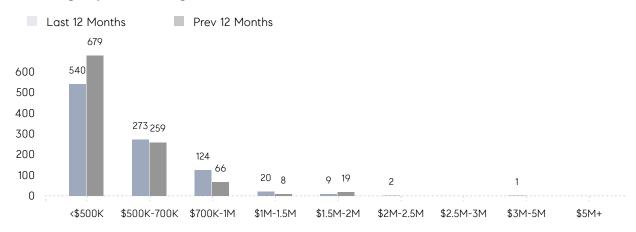

|
|                | AVERAGE SOLD PRICE | \$631,129 | \$524,808 | 20%      |
|                | # OF CONTRACTS     | 47        | 59        | -20%     |
|                | NEW LISTINGS       | 66        | 60        | 10%      |
| Condo/Co-op/TH | AVERAGE DOM        | 41        | 59        | -31%     |
|                | % OF ASKING PRICE  | 102%      | 100%      |          |
|                | AVERAGE SOLD PRICE | \$470,773 | \$374,959 | 26%      |
|                | # OF CONTRACTS     | 18        | 37        | -51%     |
|                | NEW LISTINGS       | 26        | 35        | -26%     |
|                |                    |           |           |          |

# West Orange

MARCH 2022

### Monthly Inventory



### Contracts By Price Range



### Listings By Price Range



# COMPASS



Compass makes no representations or warranties, express or implied, with respect to future market conditions or prices of residential product at the time the subject property or any competitive property is complete and ready for occupancy or with respect to any report, study, finding, recommendation or other information provided by Compass herein. Moreover, no warranty, express or implied, is made or should be assumed regarding the accuracy, adequacy, completeness, legality, reliability, merchantability or fitness for a particular purpose of any information, in part or whole, contained herein. All material is presented with the understanding that Compass shall not be deemed to provide legal, accounting or other professional services. This is not intended to solicit the purch