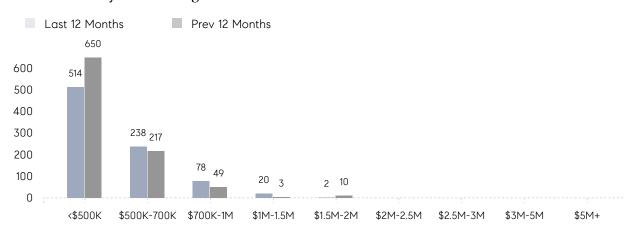

ICE  | 109%      | 106%      |          |
|                | AVERAGE SOLD PRICE | \$631,129 | \$524,808 | 20%      |
|                | # OF CONTRACTS     | 47        | 59        | -20%     |
|                | NEW LISTINGS       | 66        | 60        | 10%      |
| Condo/Co-op/TH | AVERAGE DOM        | 41        | 59        | -31%     |
|                | % OF ASKING PRICE  | 102%      | 100%      |          |
|                | AVERAGE SOLD PRICE | \$470,773 | \$374,959 | 26%      |
|                | # OF CONTRACTS     | 18        | 37        | -51%     |
|                | NEW LISTINGS       | 26        | 35        | -26%     |
|                |                    |           |           |          |

# West Orange

MARCH 2022

### Monthly Inventory



### Contracts By Price Range



### Listings By Price Range



# COMPASS



Compass makes no representations or warranties, express or implied, with respect to future market conditions or prices of residential product at the time the subject property or any competitive property is complete and ready for occupancy or with respect to any report, study, finding, recommendation or other information provided by Compass herein. Moreover, no warranty, express or implied, is made or should be assumed regarding the accuracy, adequacy, completeness, legality, reliability, merchantability or fitness for a particular purpose of any information, in part or whole, contained herein. All material is presented with the understanding that Compass shall not be deemed to provide legal, accounting or other professional services. This is no