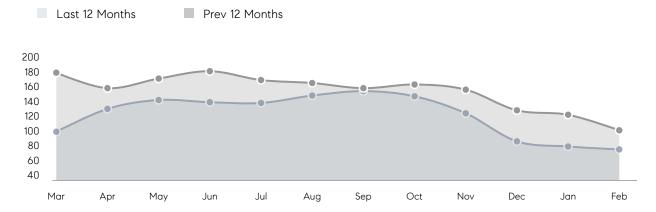

| % OF ASKING PRICE  | 109%      | 106%      |          |
|                | AVERAGE SOLD PRICE | \$631,129 | \$524,808 | 20%      |
|                | # OF CONTRACTS     | 47        | 59        | -20%     |
|                | NEW LISTINGS       | 66        | 60        | 10%      |
| Condo/Co-op/TH | AVERAGE DOM        | 41        | 59        | -31%     |
|                | % OF ASKING PRICE  | 102%      | 100%      |          |
|                | AVERAGE SOLD PRICE | \$470,773 | \$374,959 | 26%      |
|                | # OF CONTRACTS     | 18        | 37        | -51%     |
|                | NEW LISTINGS       | 26        | 35        | -26%     |
|                |                    |           |           |          |

# West Orange

MARCH 2022

### Monthly Inventory



### Contracts By Price Range



### Listings By Price Range



# COMPASS



Compass makes no representations or warranties, express or implied, with respect to future market conditions or prices of residential product at the time the subject property or any competitive property is complete and ready for occupancy or with respect to any report, study, finding, recommendation or other information provided by Compass herein. Moreover, no warranty, express or implied, is made or should be assumed regarding the accuracy, adequacy, completeness, legality, reliability, merchantability or fitness for a particular purpose of any information, in part or whole, contained herein. All material is presented with the understanding that Compass shall not be deemed to provide legal, accounting or other p