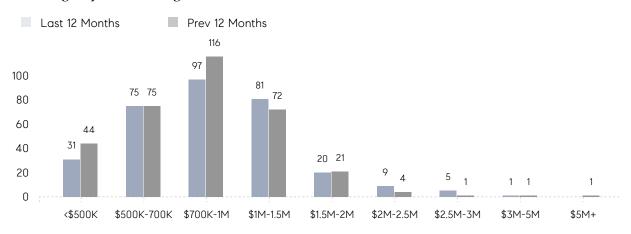

E | \$1,218,350 | \$809,126 | 51%      |
|                | # OF CONTRACTS     | 20          | 25        | -20%     |
|                | NEW LISTINGS       | 30          | 36        | -17%     |
| Condo/Co-op/TH | AVERAGE DOM        | -           | -         | -        |
|                | % OF ASKING PRICE  | -           | -         |          |
|                | AVERAGE SOLD PRICE | -           | -         | -        |
|                | # OF CONTRACTS     | 2           | 2         | 0%       |
|                | NEW LISTINGS       | 1           | 2         | -50%     |
|                |                    |             |           |          |

Mar 2022

Mar 2021

% Change

# Warren

### MARCH 2022

### Monthly Inventory



### Contracts By Price Range



### Listings By Price Range



# COMPASS



Compass makes no representations or warranties, express or implied, with respect to future market conditions or prices of residential product at the time the subject property or any competitive property is complete and ready for occupancy or with respect to any report, study, finding, recommendation or other information provided by Compass herein. Moreover, no warranty, express or implied, is made or should be assumed regarding the accuracy, adequacy, completeness, legality, reliability, merchantability or fitness for a particular purpose of any information, in part or whole, contained herein. All material is presented with the understanding that Compass shall not be deemed to provide legal, accounting or other professional services. This is not intended to solicit the purch