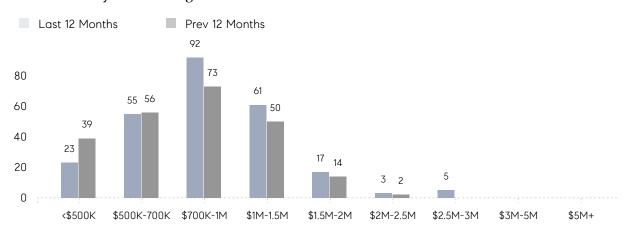

| AVERAGE SOLD PRICE | \$1,218,350 | \$809,126 | 51%      |
|                | # OF CONTRACTS     | 20          | 25        | -20%     |
|                | NEW LISTINGS       | 30          | 36        | -17%     |
| Condo/Co-op/TH | AVERAGE DOM        | -           | -         | -        |
|                | % OF ASKING PRICE  | -           | -         |          |
|                | AVERAGE SOLD PRICE | -           | -         | -        |
|                | # OF CONTRACTS     | 2           | 2         | 0%       |
|                | NEW LISTINGS       | 1           | 2         | -50%     |
|                |                    |             |           |          |

Mar 2022

Mar 2021

% Change

# Warren

### MARCH 2022

### Monthly Inventory



### Contracts By Price Range



### Listings By Price Range



# COMPASS



Compass makes no representations or warranties, express or implied, with respect to future market conditions or prices of residential product at the time the subject property or any competitive property is complete and ready for occupancy or with respect to any report, study, finding, recommendation or other information provided by Compass herein. Moreover, no warranty, express or implied, is made or should be assumed regarding the accuracy, adequacy, completeness, legality, reliability, merchantability or fitness for a particular purpose of any information, in part or whole, contained herein. All material is presented with the understanding that Compass shall not be deemed to provide legal, accounting or other professional services. This is no