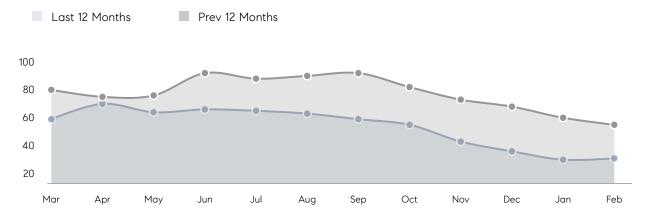

| 98%       |          |
|                | AVERAGE SOLD PRICE | \$1,218,350 | \$809,126 | 51%      |
|                | # OF CONTRACTS     | 20          | 25        | -20%     |
|                | NEW LISTINGS       | 30          | 36        | -17%     |
| Condo/Co-op/TH | AVERAGE DOM        | -           | -         | -        |
|                | % OF ASKING PRICE  | -           | -         |          |
|                | AVERAGE SOLD PRICE | -           | -         | -        |
|                | # OF CONTRACTS     | 2           | 2         | 0%       |
|                | NEW LISTINGS       | 1           | 2         | -50%     |
|                |                    |             |           |          |

Mar 2022

Mar 2021

% Change

# Warren

### MARCH 2022

### Monthly Inventory



### Contracts By Price Range



### Listings By Price Range



# COMPASS



Compass makes no representations or warranties, express or implied, with respect to future market conditions or prices of residential product at the time the subject property or any competitive property is complete and ready for occupancy or with respect to any report, study, finding, recommendation or other information provided by Compass herein. Moreover, no warranty, express or implied, is made or should be assumed regarding the accuracy, adequacy, completeness, legality, reliability, merchantability or fitness for a particular purpose of any information, in part or whole, contained herein. All material is presented with the understanding that Compass shall not be deemed to provide legal, accounting or other p